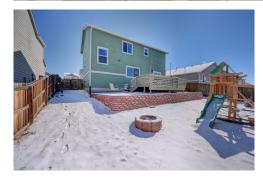

## PROPERTY DETAILS

Welcome home to this adorable, cozy home in east Colorado Springs! This home is located in the desirable Claremont Ranch neighborhood, minutes to Peterson Air Force Base and quick access to Schriever AFB, and downtown. The home has an open concept main level with hardwood floors that hosts a bright and open kitchen with stainless steel appliances, dining area, living room with fireplace, laundry area and half bathroom. Upstairs you will find 3 bedrooms, a full bathroom with large vanity and the primary bedroom with en suite bathroom. Outside you will enjoy the newly refinished deck, firepit area, built in garden beds, mature trees and play area. New water heater in 2020, new roof in 2018, deck refinished 2021. Within walking distance to the brand new Mountain View Elementary school and neighborhood park. Come see it today!