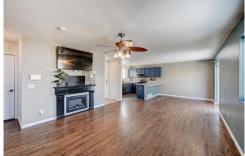

## PROPERTY DETAILS

Welcome home to this adorable, cozy home in east Colorado Springs! This home is located in the desirable Claremont Ranch neighborhood, minutes to Peterson Air Force Base and quick access to Schriever AFB, and downtown. The home has an open concept main level with hardwood floors that hosts a bright and open kitchen with stainless steel appliances, dining area, living room with fireplace, laundry area and half bathroom. Upstairs you will find 3 bedrooms, a full bathroom with large vanity and the primary bedroom with en suite bathroom. Outside you will enjoy the newly refinished deck, firepit area, built in garden beds, mature trees and play area. New water heater in 2020, new roof in 2018, deck refinished 2021. Within walking distance to the brand new Mountain View Elementary school and neighborhood park. Come see it today!