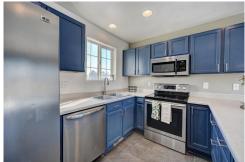

## PROPERTY DETAILS

Welcome home to this adorable, cozy home in east Colorado Springs! This home is located in the desirable Claremont Ranch neighborhood, minutes to Peterson Air Force Base and quick access to Schriever AFB, and downtown. The home has an open concept main level with hardwood floors that hosts a bright and open kitchen with stainless steel appliances, dining area, living room with fireplace, laundry area and half bathroom. Upstairs you will find 3 bedrooms, a full bathroom with large vanity and the primary bedroom with en suite bathroom. Outside you will enjoy the newly refinished deck, firepit area, built in garden beds, mature trees and play area. New water heater in 2020, new roof in 2018, deck refinished 2021. Within walking distance to the brand new Mountain View Elementary school and neighborhood park. Come see it today!