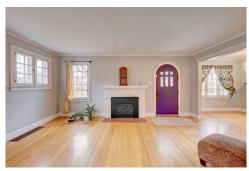

## PROPERTY DETAILS

Classic 1927 Tudor in the desirable Mayfair area. This house has a great blend of updating and original features. Granite counters in the kitchen along with stainless appliances, exposed brick and hardwood floors. Full fenced in yard with a spacious covered patio. One car detached garage with a one space carport. Newer furnace with central AC. Newer roof and sewer line. The electrical has been updated also. Full finished basement with a bedroom, home work area and a 3/4 bath and plenty of storage. Enjoy all the local parks and easy access to public transportation.