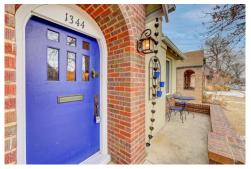

## PROPERTY DETAILS

Classic 1927 Tudor in the desirable Mayfair area. This house has a great blend of updating and original features. Granite counters in the kitchen along with stainless appliances, exposed brick and hardwood floors. Full fenced in yard with a spacious covered patio. One car detached garage with a one space carport. Newer furnace with central AC. Newer roof and sewer line. The electrical has been updated also. Full finished basement with a bedroom, home work area and a 3/4 bath and plenty of storage. Enjoy all the local parks and easy access to public transportation.