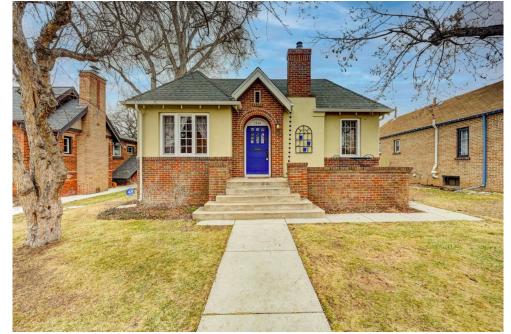

## PROPERTY DETAILS

Classic 1927 Tudor in the desirable Mayfair area. This house has a great blend of updating and original features. Granite counters in the kitchen along with stainless appliances, exposed brick and hardwood floors. Full fenced in yard with a spacious covered patio. One car detached garage with a one space carport. Newer furnace with central AC. Newer roof and sewer line. The electrical has been updated also. Full finished basement with a bedroom, home work area and a 3/4 bath and plenty of storage. Enjoy all the local parks and easy access to public transportation.