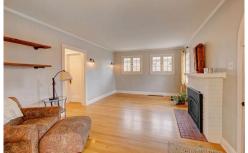

## PROPERTY DETAILS

Classic 1927 Tudor in the desirable Mayfair area. This house has a great blend of updating and original features. Granite counters in the kitchen along with stainless appliances, exposed brick and hardwood floors. Full fenced in yard with a spacious covered patio. One car detached garage with a one space carport. Newer furnace with central AC. Newer roof and sewer line. The electrical has been updated also. Full finished basement with a bedroom, home work area and a 3/4 bath and plenty of storage. Enjoy all the local parks and easy access to public transportation.