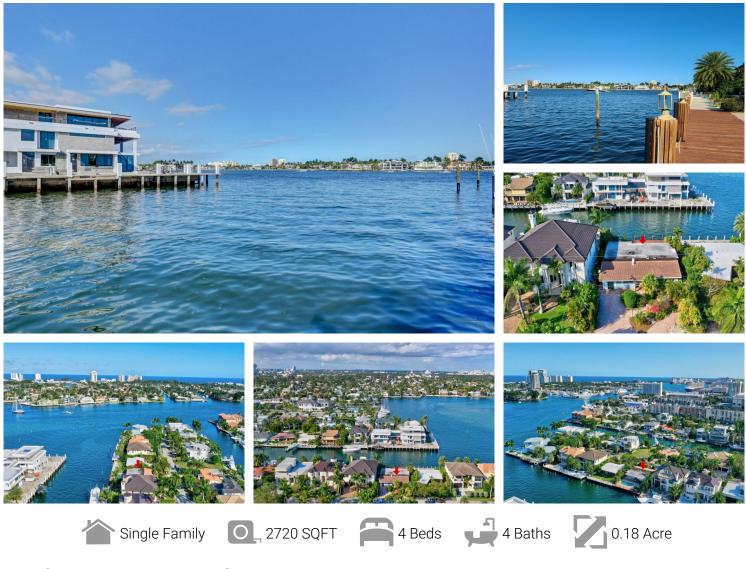

1725 Southeast 13th Street Fort Lauderdale, FL 33316 COMMUNITY: Lauderdale Harbors Sec A MLS # F10317967 PRICE \$2,898,260

Intracoastal Views Wide Open With 70' on Deep Water ~ Appointment Only

## PROPERTY DETAILS

This premium lot is finally available to purchase. One of the few "original homes" in Fort Lauderdale offering these incredible views. You will LOVE the soaring vista out across the 150' wide canal behind the property to the expansive section of the Intracoastal Waterway. "Little known fact": SE 13th St., SE 14th St. and SE 12th Ct. are part of a wonderful "little island community" consisting of about 175 homes connected only by the bridge off of Cordova at SE 13th St. The location of this property is optimal only 12-15 min. from Port Everglades, one canal south of Lauderdale Yacht Club, minutes to Downtown Fort Lauderdale, beaches, airport, etc. The lot size is 7,700 sq.ft., waterfront is 70' on deep water, with 5' setbacks. Interior views are limited and only open to serious buyers.