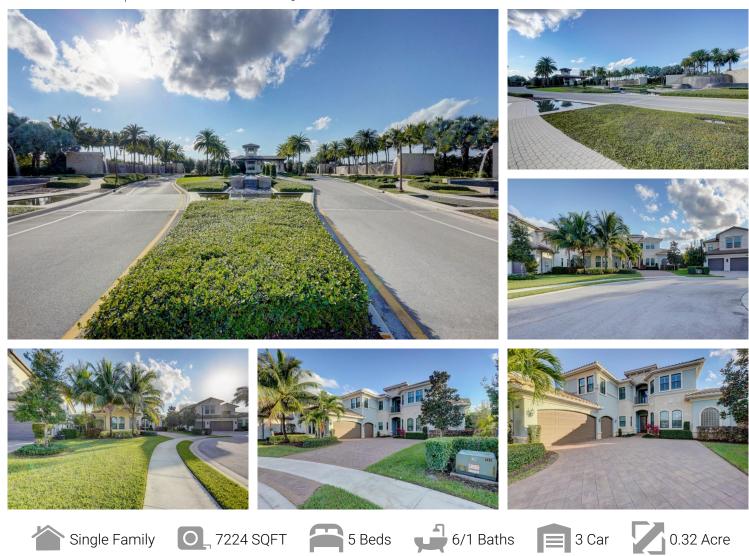

## COMPASS

16873 Pierre Circle Delray Beach, FL 33446 COMMUNITY: Seven Bridges

## PROPERTY DETAILS

Finally a Home That Lives Up to expectations. This Southern Exposure Estate home is situated on an interior 1/3 acre cul de sac lot. The home is bathed in natural light & features all the best finishes including marble and wood floors, Sub Zero and Wolf appliances upgraded all wood cabinets with tons of storage and granite countertops in addition to an oversized island. A walk in pantry completes this Chef's Kitchen. Soaring Ceilings are the hallmark of the home. The lower level master occupies the west wing of the home. A lower level office & guest suite is split from the master. Upstairs features a custom home theater, loft/pool room & 3 additional bedrooms. The grassed yard is huge and the pool is heated with water features. A large covered patio completes this masterpiece!