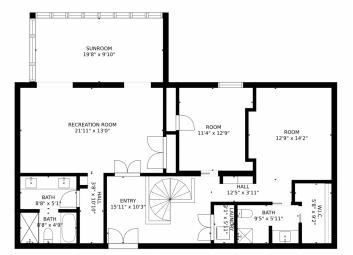

### 3131 East Alameda Avenue, Denver, CO 80209 — All Levels

FLOOR 1

FLOOR 2

Disclaimer: Sizes and Dimensions are Approximate, Actual May Vary.

Scan code for more property details

A