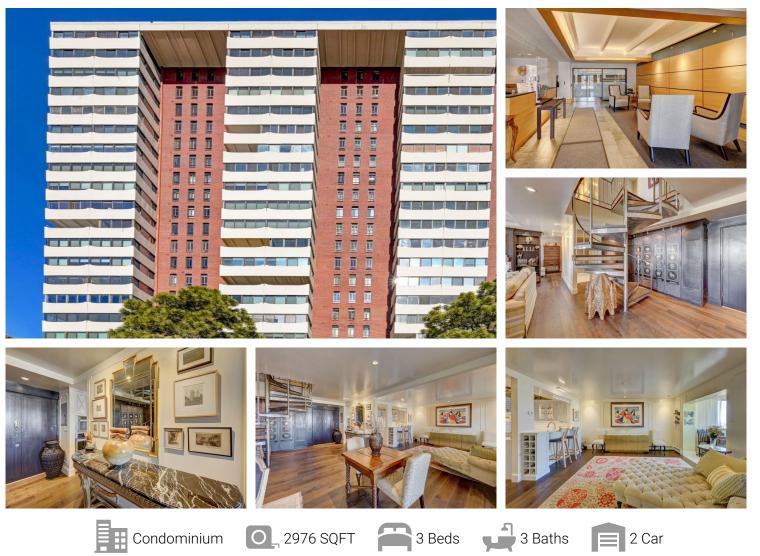

#### 3131 East Alameda Avenue Denver, CO 80209 COMMUNITY: Polo Club

# PROPERTY DETAILS

Two story, 3 bedroom designer unit remodeled with high quality materials and finishes featuring magnificent city and mountain views with spectacular sunsets. Cross the picturesque bridge and stroll down the river walk and within minutes you will be in the heart of the Cherry Creek shopping and fine dining district. Neighborhood and nature in a dream location for walkers and bikers. Parking will not be a problem for those who like to entertain. The Polo Club Condos is one of Denvers most unique condo buildings, featuring a 20 story skylit atrium. There are too many improvements and custom built-ins to mention in the listing but here are just a few of things you can expect: Hardwood and marble mosaic floors, custom built-in pantry with sterling silver storage, two of the bathrooms are designed in the European fully tiled wet-bath style, all new custom LED lighting throughout the entire unit, custom drapes on enclosed balconies, Miele washer/dryer in the unit, deep galley style kitchen sink, Jenn-Air appliances including an induction stove and steam oven, 3 lit medicine cabinets, built in office with file drawers and storage, central air, new, up to code windows in heated balconies, custom built ins that are not only functional but will surprise and delight. Please refer to the improvement list in the photo section. The building features a fully landscaped 2 acre park above the parking garage with a putting green, game court, and meditation garden as well as a BBQ gazebo and

large entertaining deck. Beautiful bright indoor pool, another sunning deck, fitness Ctr, saunas, two party rooms, a library and conference room. On site 24 hour security, management and cleaning crew. Major improvements and renovations are being planed for all the common areas. The entire exterior painting should be completed this spring. This unit comes with two garage parking spaces.