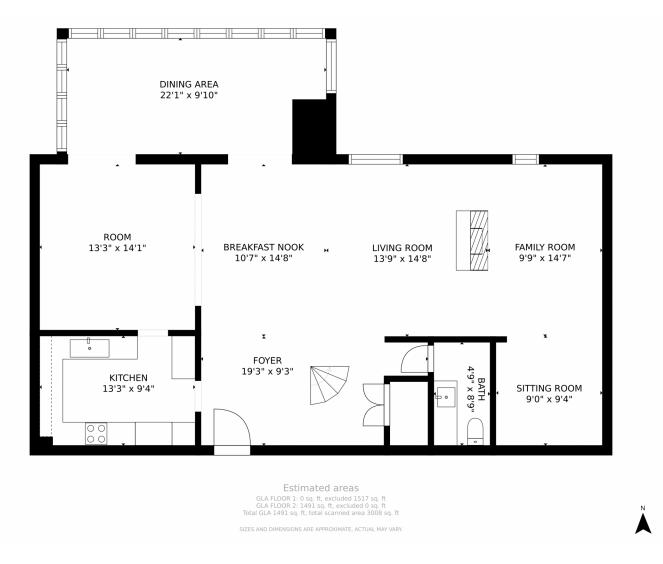

### 3131 East Alameda Avenue, Denver, CO 80209 — Main

Disclaimer: Sizes and Dimensions are Approximate, Actual May Vary.

Scan code for more property details