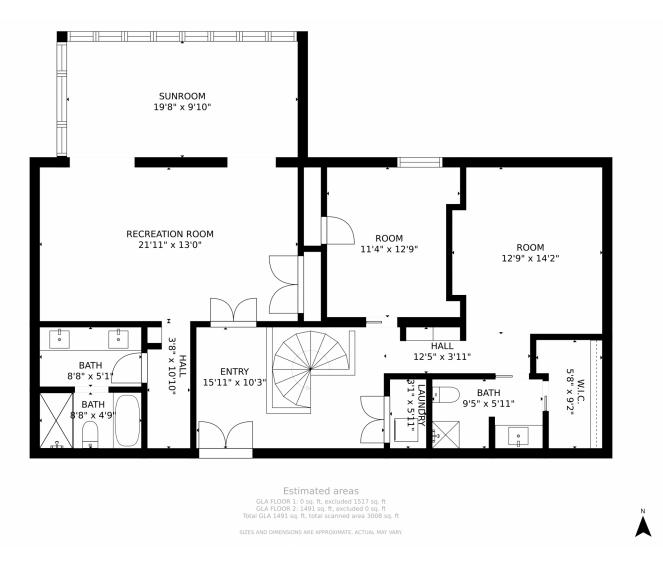

## 3131 East Alameda Avenue, Denver, CO 80209 – Second Level

Disclaimer: Sizes and Dimensions are Approximate, Actual May Vary.