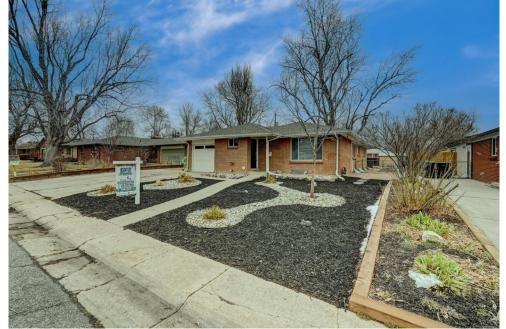

## 6156 Hoyt Court Arvada, CO 80004

**COMMUNITY:** Alta Vista

Single Family

O\_ 2368 SQFT

#### PROPERTY DETAILS

Welcome home to the established and extremely desirable Alta Vista community of Arvada! No HOA! This sparkling brick lain ranch has been remastered at every turn making it move-in ready to the max including a fully finished basement making this humble abode a whopping 5 bedroom masterpiece. Many honey-do's are already honey done to the tune of nearly \$40,000 in upgrades including a new sewer line, new electrical panel, a flawlessly and fully remastered kitchen, kitchenette in the basement, and nearly every light fixture is brand new. The main level of the home is adorned with 3 generously sized bedrooms along with a meticulously maintained full bathroom. The chef's kitchen is an absolute dream boasting solid surface countertops along with popular subway tile accents and newer stainless steel appliances. A sprawling additional family room area along with 2 more bedrooms and clean and crisp 3/4 bathroom are also found in the fully finished basement. Both the front and backyard are Xeriscaped saving you time and money on maintenance for your phenomenal new outdoor living space to include a gorgeous Silver Maple tree along with beautiful perennials and raised garden beds offering planted vegetables complete with a full drip system already installed. You will love living in Alta Vista with Ralston Central Park literally a short 3 minute walk from your front door offering miles and miles of trails along with a playground and the Wolff Skatepark is just