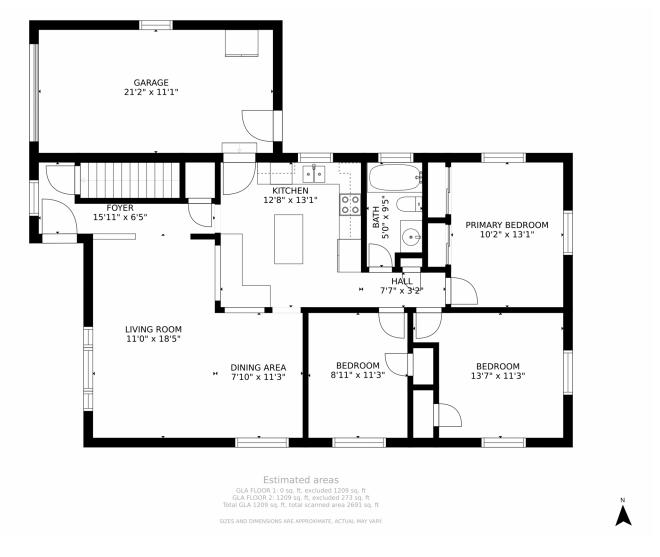

## 6156 Hoyt Court, Arvada, CO 80004 — Main Floor

Disclaimer: Sizes and Dimensions are Approximate, Actual May Vary.