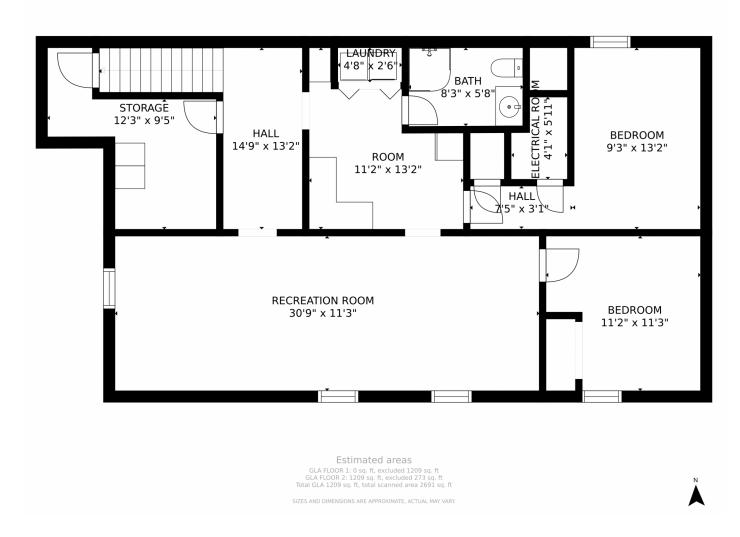

## 6156 Hoyt Court, Arvada, CO 80004 — Basement

Disclaimer: Sizes and Dimensions are Approximate, Actual May Vary.