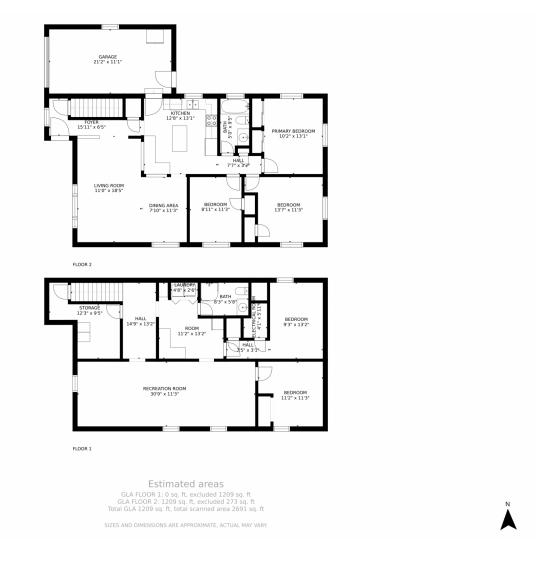

# 6156 Hoyt Court, Arvada, CO 80004 — All Floors

Disclaimer: Sizes and Dimensions are Approximate, Actual May Vary.