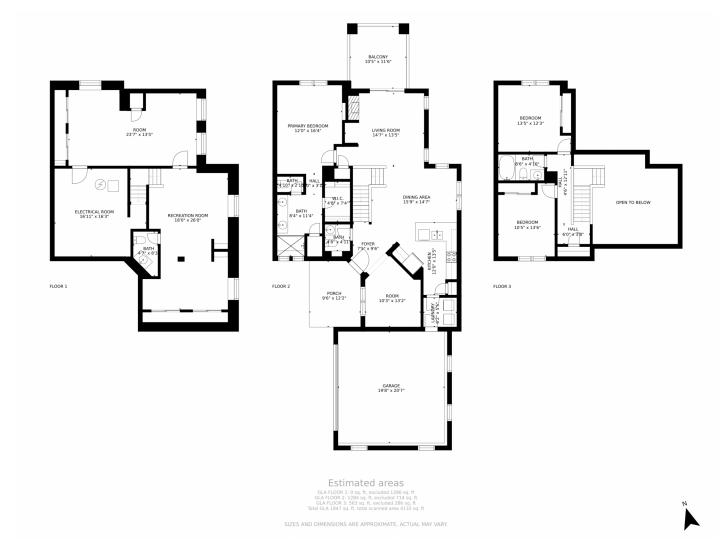

such as Target, Starbucks,











PetSmart, JoAnne's Fabrics, and Ace Hardware along with Las Fajitas for dining and even a local nail salon. Enjoy endless dining, shopping, and entertainment options in the Southlands Outdoor Retail District just minutes away featuring a full AMC Dine-In Movie Theater, abundant casual dining options along with higher-end restaurant options as well, and so many shopping choices. The Southlands Mall also features a robust courtyard area with a mini splash park in the Summer and a skating rink in the Winter.









# 22099 E Irish Drive, Aurora, CO 80016 — Main Floor











# 22099 E Irish Drive, Aurora, CO 80016 — Second Floor









# 22099 E Irish Drive, Aurora, CO 80016 — Basement









# 22099 E Irish Drive, Aurora, CO 80016 — All Floors