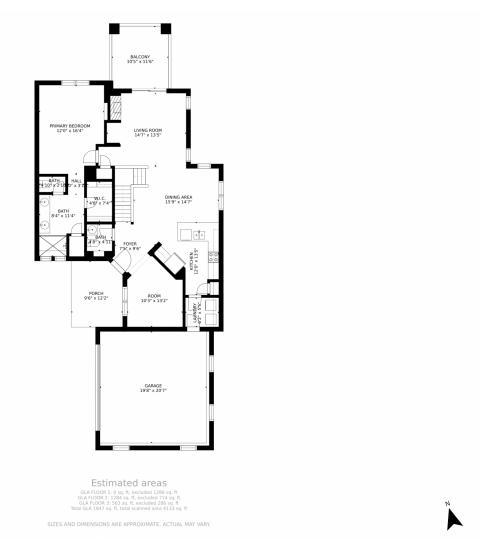

winning education system of Cherry Creek Schools along with Grandview HS. Walk to the Saddle Rock Village shopping center in just 10 minutes where you will find many lifestyle necessities such as Target, Starbucks,











PetSmart, JoAnne's Fabrics, and Ace Hardware along with Las Fajitas for dining and even a local nail salon. Enjoy endless dining, shopping, and entertainment options in the Southlands Outdoor Retail District just minutes away featuring a full AMC Dine-In Movie Theater, abundant casual dining options along with higher-end restaurant options as well, and so many shopping choices. The Southlands Mall also features a robust courtyard area with a mini splash park in the Summer and a skating rink in the Winter.









# 22099 E Irish Drive, Aurora, CO 80016 — Main Floor











# 22099 E Irish Drive, Aurora, CO 80016 — Second Floor









# 22099 E Irish Drive, Aurora, CO 80016 — Basement









# 22099 E Irish Drive, Aurora, CO 80016 — All Floors