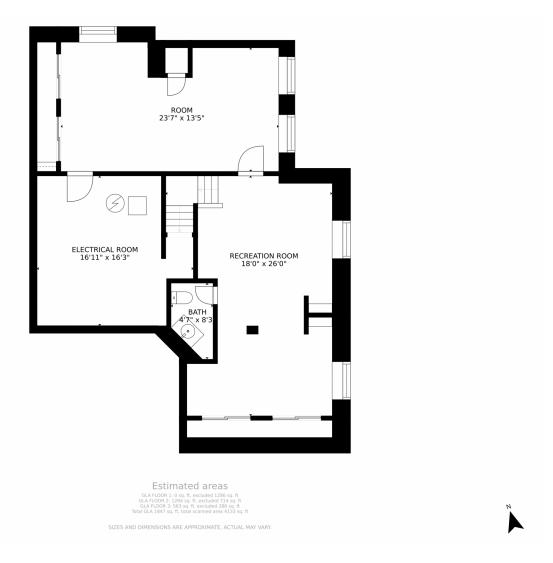

ust 10 minutes where you will find many lifestyle necessities such as Target, Starbucks,











PetSmart, JoAnne's Fabrics, and Ace Hardware along with Las Fajitas for dining and even a local nail salon. Enjoy endless dining, shopping, and entertainment options in the Southlands Outdoor Retail District just minutes away featuring a full AMC Dine-In Movie Theater, abundant casual dining options along with higher-end restaurant options as well, and so many shopping choices. The Southlands Mall also features a robust courtyard area with a mini splash park in the Summer and a skating rink in the Winter.









# 22099 E Irish Drive, Aurora, CO 80016 — Main Floor











# 22099 E Irish Drive, Aurora, CO 80016 — Second Floor









# 22099 E Irish Drive, Aurora, CO 80016 — Basement









# 22099 E Irish Drive, Aurora, CO 80016 — All Floors