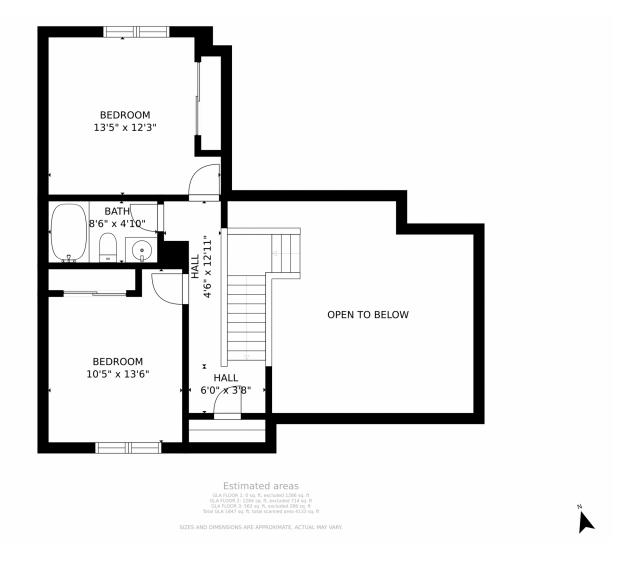

iew HS. Walk to the Saddle Rock Village shopping center in just 10 minutes where you will find many lifestyle necessities such as Target, Starbucks,











PetSmart, JoAnne's Fabrics, and Ace Hardware along with Las Fajitas for dining and even a local nail salon. Enjoy endless dining, shopping, and entertainment options in the Southlands Outdoor Retail District just minutes away featuring a full AMC Dine-In Movie Theater, abundant casual dining options along with higher-end restaurant options as well, and so many shopping choices. The Southlands Mall also features a robust courtyard area with a mini splash park in the Summer and a skating rink in the Winter.









# 22099 E Irish Drive, Aurora, CO 80016 — Main Floor











# 22099 E Irish Drive, Aurora, CO 80016 — Second Floor









# 22099 E Irish Drive, Aurora, CO 80016 — Basement









# 22099 E Irish Drive, Aurora, CO 80016 — All Floors