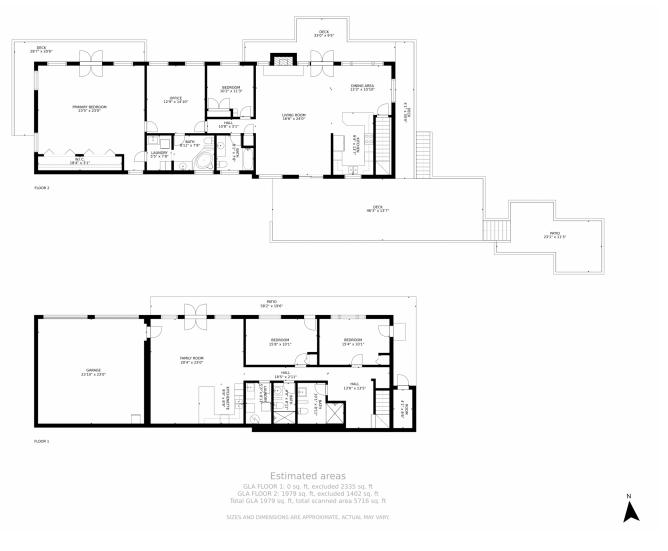

### 1307 Witter Gulch Road, Evergreen, CO 80439 – All Levels

Disclaimer: Sizes and Dimensions are Approximate, Actual May Vary.