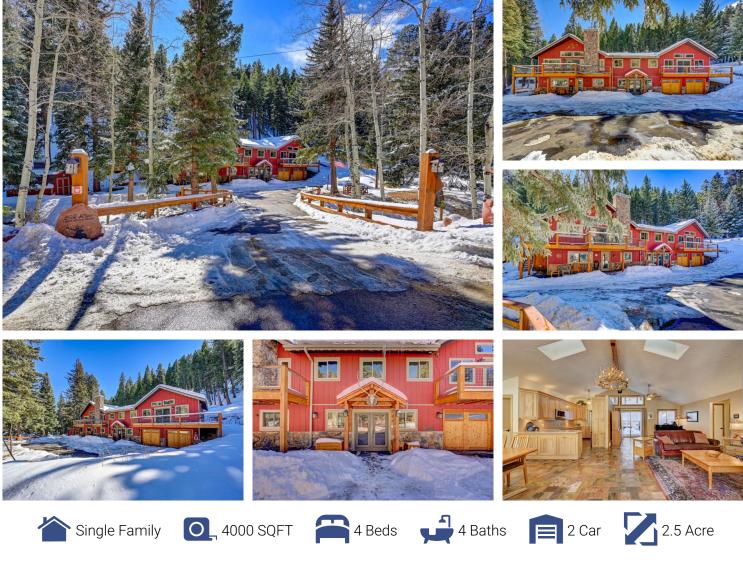

#### 1307 Witter Gulch Road Evergreen, CO 80439 COMMUNITY: Witter Gulch

# PROPERTY DETAILS

Beautiful home, added on to and remodeled in 2018 on 2.5 private acres with a seasonal stream

Matt Bachus 720-644-9363 matt@tuppersteam.com