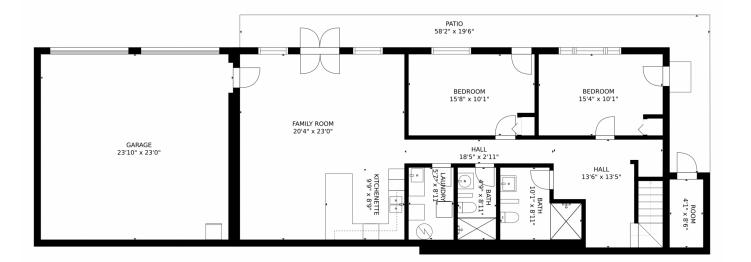

# 1307 Witter Gulch Road, Evergreen, CO 80439 – Lower Level

SIZES AND DIMENSIONS ARE APPROXIMATE, ACTUAL MAY VARY.

Disclaimer: Sizes and Dimensions are Approximate, Actual May Vary.