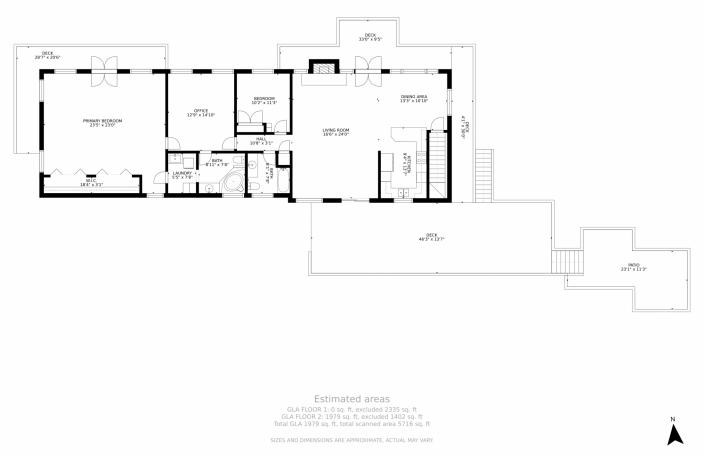

### 1307 Witter Gulch Road, Evergreen, CO 80439 – Main

Disclaimer: Sizes and Dimensions are Approximate, Actual May Vary.