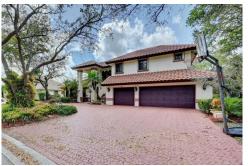

# CENTURY 21 | 1850 E Eagle Trace Blvd Coral Springs, FL 33071

**COMMUNITY:** Eagle Trace

MLS #F10331075 **PRICE** \$1,150,000

Single Family

0 4325 SQFT

5 Beds

#### PROPERTY DETAILS

Welcome to Eagle Trace, one of the most sought-after golf course communities in Coral Springs. Located in the Estates section, this 4,263 SqFt masterpiece features 5 bedrooms, 5 Bathrooms, a 3-car garage with a huge circular driveway, and a private screened-in pool and patio area which has a full cabana bath. From the moment you enter the foyer you'll be impressed by the soaring 20-foot ceilings and polished travertine marble flooring. With a formal living room, formal dining room, and family room, this home is perfect for a large or growing family. The accommodating kitchen has granite countertops, a cooking island, bar seating, and stainless-steel appliances. There are 2 Primary bedrooms, one on the first floor, and one on the second floor. Impact windows as well as accordion shutters.