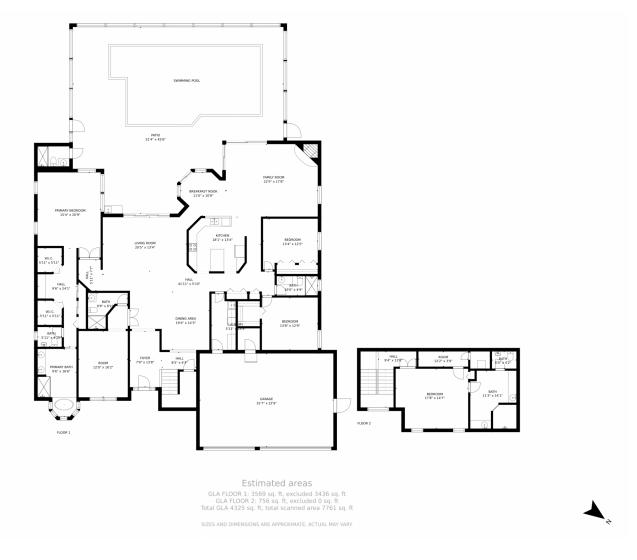

### 1850 E Eagle Trace Blvd, Coral Springs, FL 33071 — All Floors

Disclaimer: Sizes and Dimensions are Approximate, Actual May Vary.