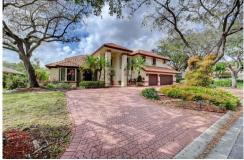

# CENTURY 21 | 1850 E Eagle Trace Blvd Coral Springs, FL 33071

**COMMUNITY:** Eagle Trace

MLS #F10331075 **PRICE** \$1,150,000

Single Family

0 4325 SQFT

5 Beds

#### PROPERTY DETAILS

Welcome to Eagle Trace, one of the most sought-after golf course communities in Coral Springs. Located in the Estates section, this 4,263 SqFt masterpiece features 5 bedrooms, 5 Bathrooms, a 3-car garage with a huge circular driveway, and a private screened-in pool and patio area which has a full cabana bath. From the moment you enter the foyer you'll be impressed by the soaring 20-foot ceilings and polished travertine marble flooring. With a formal living room, formal dining room, and family room, this home is perfect for a large or growing family. The accommodating kitchen has granite countertops, a cooking island, bar seating, and stainless-steel appliances. There are 2 Primary bedrooms, one on the first floor, and one on the second floor. Impact windows as well as accordion shutters.