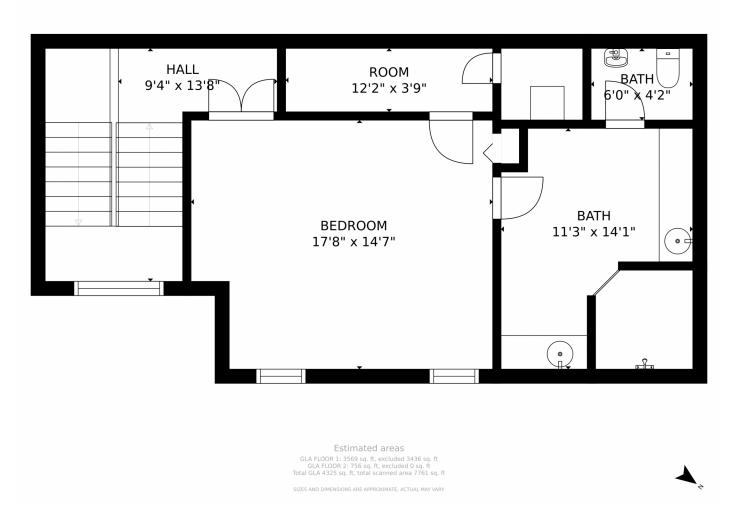

#### 1850 E Eagle Trace Blvd, Coral Springs, FL 33071 — 2nd Floor

Disclaimer: Sizes and Dimensions are Approximate, Actual May Vary.