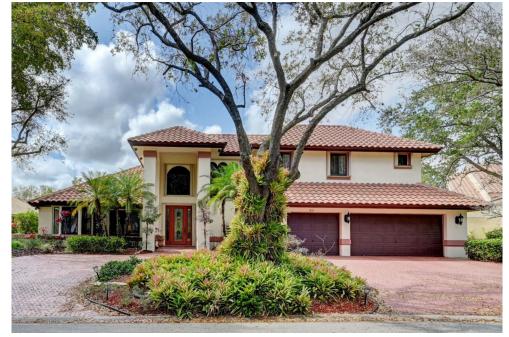

# CENTURY 21 | 1850 E Eagle Trace Blvd Coral Springs, FL 33071

**COMMUNITY:** Eagle Trace

MLS #F10331075 **PRICE** \$1,150,000

Single Family

0 4325 SQFT

5 Beds

#### PROPERTY DETAILS

Welcome to Eagle Trace, one of the most sought-after golf course communities in Coral Springs. Located in the Estates section, this 4,263 SqFt masterpiece features 5 bedrooms, 5 Bathrooms, a 3-car garage with a huge circular driveway, and a private screened-in pool and patio area which has a full cabana bath. From the moment you enter the foyer you'll be impressed by the soaring 20-foot ceilings and polished travertine marble flooring. With a formal living room, formal dining room, and family room, this home is perfect for a large or growing family. The accommodating kitchen has granite countertops, a cooking island, bar seating, and stainless-steel appliances. There are 2 Primary bedrooms, one on the first floor, and one on the second floor. Impact windows as well as accordion shutters.