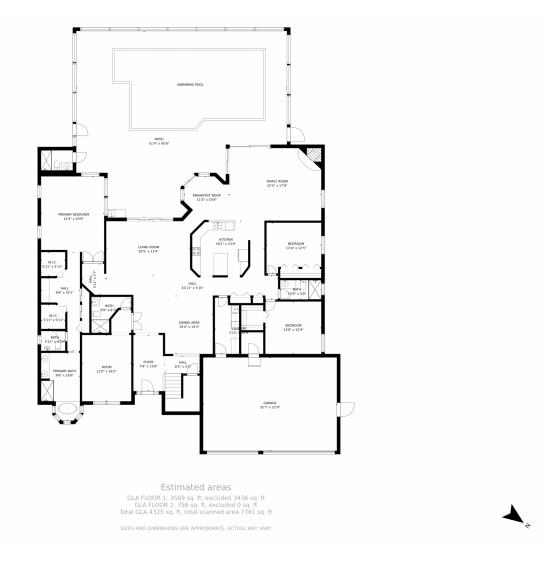

## 1850 E Eagle Trace Blvd, Coral Springs, FL 33071 — 1st Floor

Disclaimer: Sizes and Dimensions are Approximate, Actual May Vary.