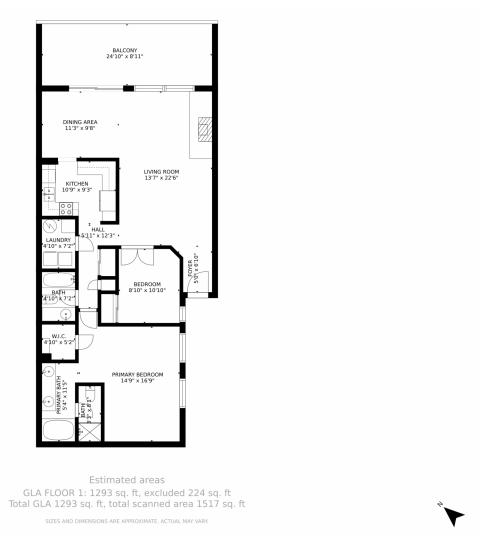

## 13347 W Alameda Parkway, Lakewood, CO 80228 — Main

Disclaimer: Sizes and Dimensions are Approximate, Actual May Vary.