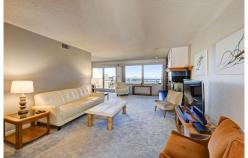

## PROPERTY DETAILS

The views are spectacular - the Denver Skyline - enjoy your mornings with a cup of coffee and the evening with a cocktail. This unit is unbelievable. - must see - This 2 bedroom 2 bath is being sold AS-IS - unit is in great shape just needs updating. Great location and no yard maintenance! Just steps away from Green Mountain Park in Lakewood. one level living with huge two car garage easy access to the elevator to the top Floor "Yes Penthouse views". The terrace overlooks Denver from nearly the high point of Alameda Parkway. The private community pool is just steps away and the owner says its rarely used. Close to the Federal Center, NREL and St. Anthony Hospital complex as well as Belmar and Bear Creek Lake Park. Move-in ready and quick closing possible.