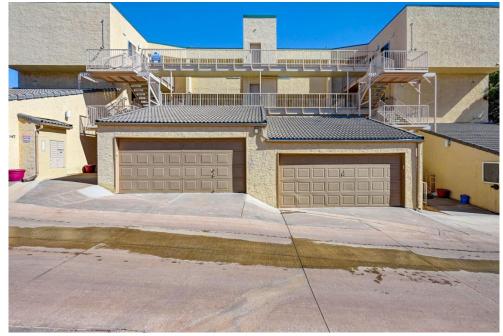

## PROPERTY DETAILS

The views are spectacular - the Denver Skyline - enjoy your mornings with a cup of coffee and the evening with a cocktail. This unit is unbelievable. - must see - This 2 bedroom 2 bath is being sold AS-IS - unit is in great shape just needs updating. Great location and no yard maintenance! Just steps away from Green Mountain Park in Lakewood. one level living with huge two car garage easy access to the elevator to the top Floor "Yes Penthouse views". The terrace overlooks Denver from nearly the high point of Alameda Parkway. The private community pool is just steps away and the owner says its rarely used. Close to the Federal Center, NREL and St. Anthony Hospital complex as well as Belmar and Bear Creek Lake Park. Move-in ready and quick closing possible.