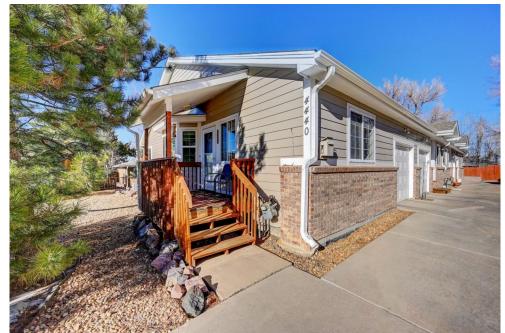

#### PROPERTY DETAILS

Yes you read that correctly. A 3 bed/3 bath home in Wheat Ridge for under \$500,000! This end-unit row home is the perfect starter home and the location couldn't be better for the price. Enjoy all the conveniences of living near 44th ave and 38th ave as well as the short bike ride to bars, restaurants and breweries that main street, Tennyson st and Lowell Blvd have to offer. Most people move here to spend their days in the mountains and this home is just a few minutes to I-70; you may even beat the Saturday crowds while sleeping in a bit longer. As you enter the home you'll see the living room with its vaulted ceilings and cozy fireplace. The galley kitchen has the counter space you need as well as the pantry that's so hard to find in older homes. The Primary bedroom can be found just down the hall and to the right and you can't help but notice how huge it is! A king bed won't be a problem in this room and you'll find the walk-in close and en suite to be the perfect size. Travel down stairs and you'll see the third bedroom and bathroom as well as a living area with tons of space accompanied by a separate storage closet. And just when you think this can't get any better, you notice the private deck in the back and the attached 1 car garage with plenty of space for additional storage. Opportunities like this don't come up often so you'll need to jump on this one quickly!