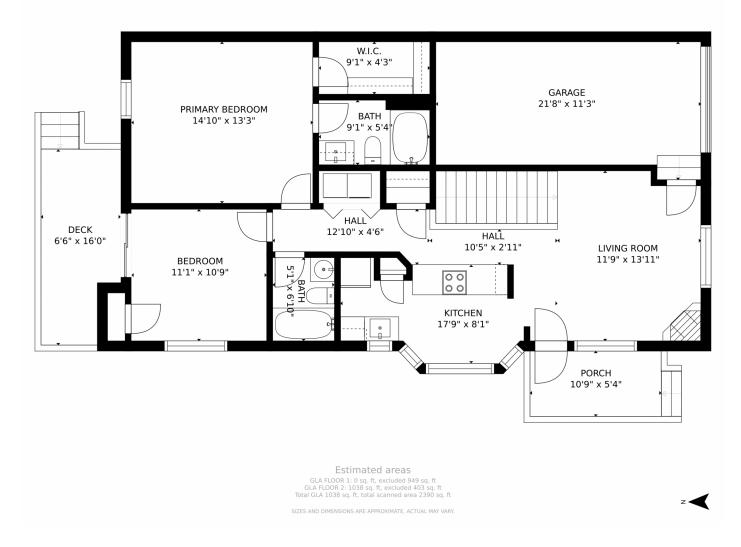

## 4440 Jay Street, Wheat Ridge, CO 80033 — Main Level

Disclaimer: Sizes and Dimensions are Approximate, Actual May Vary.