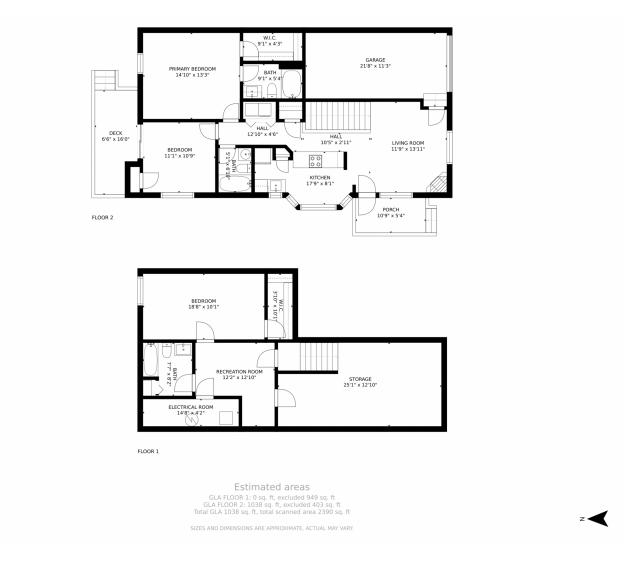

# 4440 Jay Street, Wheat Ridge, CO 80033 — All Levels

Disclaimer: Sizes and Dimensions are Approximate, Actual May Vary.