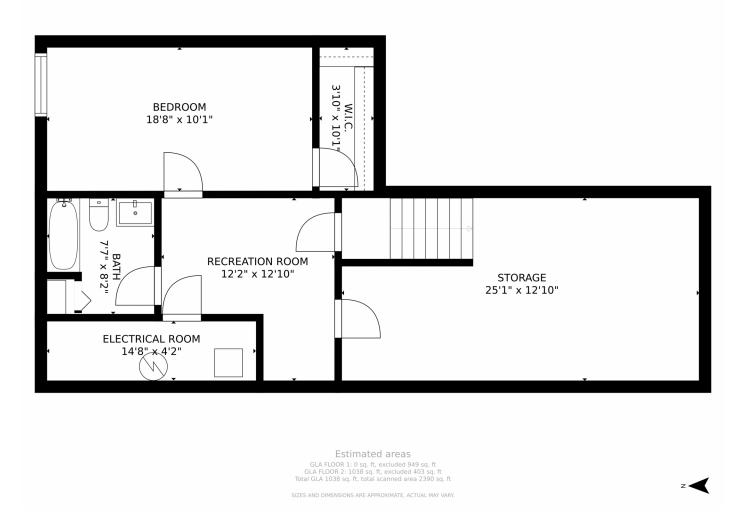

## 4440 Jay Street, Wheat Ridge, CO 80033 — Lower Level

Disclaimer: Sizes and Dimensions are Approximate, Actual May Vary.