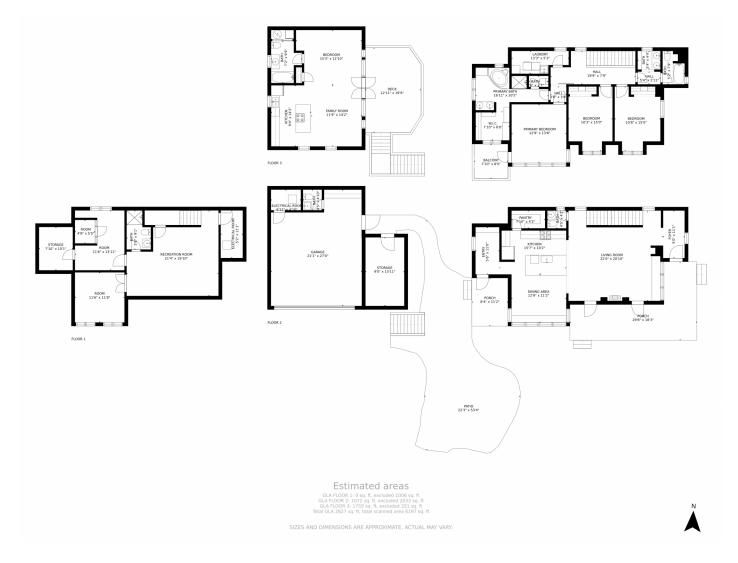

## 517 Grant Avenue, Louisville, CO 80027 — All Levels

Disclaimer: Sizes and Dimensions are Approximate, Actual May Vary.