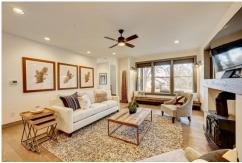

## PROPERTY DETAILS

Welcome to this unique custom built home by award winning DAJ Design. 517 Grant Avenue is a short walk to Main Street in historic Old Town Louisville. This energy efficient home was designed using passive solar and multiple LEED Green Building concepts with an emphasis on locally sourced and environmentally conscious materials. Reclaimed timbers and treated pine ceiling accents have been repurposed to add timeless character. An abundance of natural light illuminates this home while warming the south facing wrap around porch. The spacious main level is an ideal place to gather and celebrate something everyday. Kitchen features include a commercial grade range, sprawling island, and farmhouse basin sink, and naturally antimicrobial and anti-bacterial Marmoleum kitchen flooring. Mining provisions have transformed into hand built kitchen cabinets with iron ruler pull tabs, modernized by soft close and slide out drawers. The dining space is wrapped in windows overlooking the yard with seating for all your guests. Moving upstairs, you'll find the primary bedroom with private balcony, 5 piece ensuite