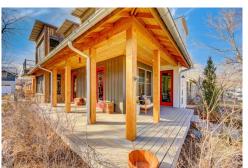

## PROPERTY DETAILS

Welcome to this unique custom built home by award winning DAJ Design. 517 Grant Avenue is a short walk to Main Street in historic Old Town Louisville. This energy efficient home was designed using passive solar and multiple LEED Green Building concepts with an emphasis on locally sourced and environmentally conscious materials. Reclaimed timbers and treated pine ceiling accents have been repurposed to add timeless character. An abundance of natural light illuminates this home while warming the south facing wrap around porch. The spacious main level is an ideal place to gather and celebrate something everyday. Kitchen features include a commercial grade range, sprawling island, and farmhouse basin sink, and naturally antimicrobial and anti-bacterial Marmoleum kitchen flooring. Mining provisions have transformed into hand built kitchen cabinets with iron ruler pull tabs, modernized by soft close and slide out drawers. The dining space is wrapped in windows overlooking the yard with seating for all your guests. Moving upstairs, you'll find the primary bedroom with private balcony, 5 piece ensuite