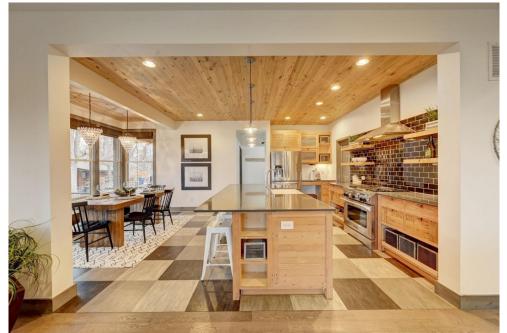

## PROPERTY DETAILS

Welcome to this unique custom built home by award winning DAJ Design. 517 Grant Avenue is a short walk to Main Street in historic Old Town Louisville. This energy efficient home was designed using passive solar and multiple LEED Green Building concepts with an emphasis on locally sourced and environmentally conscious materials. Reclaimed timbers and treated pine ceiling accents have been repurposed to add timeless character. An abundance of natural light illuminates this home while warming the south facing wrap around porch. The spacious main level is an ideal place to gather and celebrate something everyday. Kitchen features include a commercial grade range, sprawling island, and farmhouse basin sink, and naturally antimicrobial and anti-bacterial Marmoleum kitchen flooring. Mining provisions have transformed into hand built kitchen cabinets with iron ruler pull tabs, modernized by soft close and slide out drawers. The dining space is wrapped in windows overlooking the yard with seating for all your guests. Moving upstairs, you'll find the primary bedroom with private balcony, 5 piece ensuite