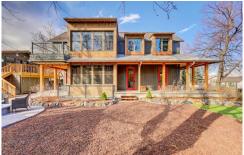

## Inspiring Custom Design and Timeless Character

Single Family

O\_3138 SQFT

4 Beds 3/1 Baths

## PROPERTY DETAILS

Welcome to this unique custom built home by award winning DAJ Design. 517 Grant Avenue is a short walk to Main Street in historic Old Town Louisville. This energy efficient home was designed using passive solar and multiple LEED Green Building concepts with an emphasis on locally sourced and environmentally conscious materials. Reclaimed timbers and treated pine ceiling accents have been repurposed to add timeless character. An abundance of natural light illuminates this home while warming the south facing wrap around porch. The spacious main level is an ideal place to gather and celebrate something everyday. Kitchen features include a commercial grade range, sprawling island, and farmhouse basin sink, and naturally antimicrobial and anti-bacterial Marmoleum kitchen flooring. Mining provisions have transformed into hand built kitchen cabinets with iron ruler pull tabs, modernized by soft close and slide out drawers. The dining space is wrapped in windows overlooking the yard with seating for all your guests. Moving upstairs, you'll find the primary bedroom with private balcony, 5 piece ensuite