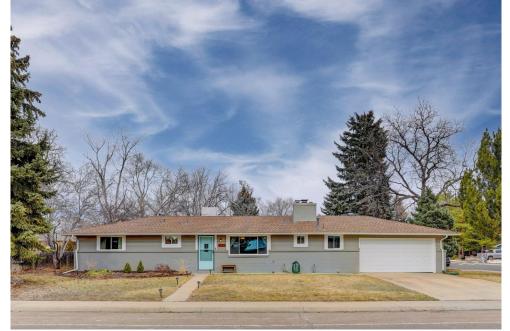

## 1548 Northwestern Road Longmont, CO 80503

**COMMUNITY**: Longmont Estates

Single Family

1495 SQFT

0.23 Acre

## PROPERTY DETAILS

Welcome home! This beautifully maintained brick ranch style home features a traditional floor plan with 3 bedrooms and 2 baths. Large corner lot, no HOA and oversized 2 car garage so bring on the toys! Brand new hot water on demand system, new furnace, new windows, beautiful hardwood floors throughout. Enjoy all that Longmont Estates has to offer, trials, tennis courts, McIntosh Lake where you can bike, kayak and paddle board. Its not hard to get amazing views of Longs Peak. Just a few doors down is Longmont Estates Elementary School and Westview Middle School and just a short drive to Silver Creek High School.