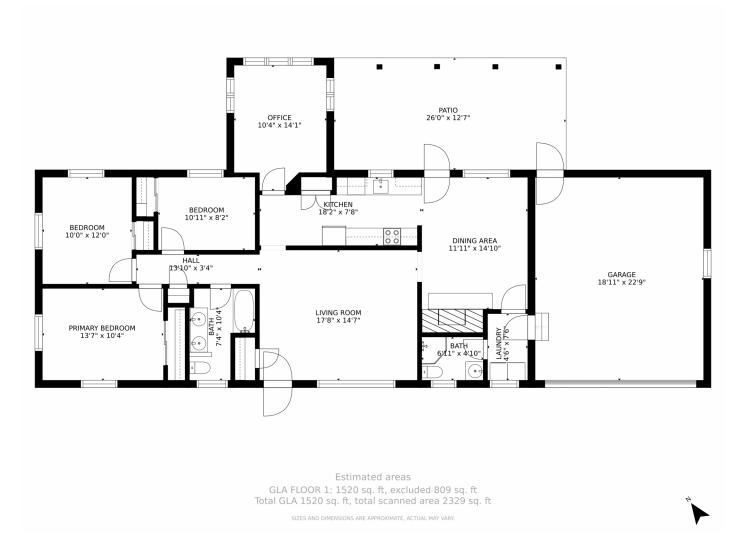

## 1548 Northwestern Road, Longmont, CO 80503 — Floor Plan

Disclaimer: Sizes and Dimensions are Approximate, Actual May Vary.