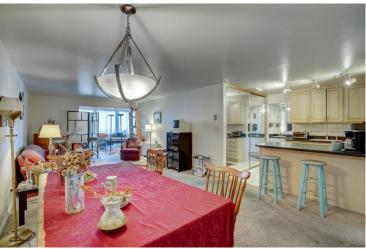

## PROPERTY DETAILS

Stunning views from this large one-bedroom condo! Great location in the Wash Park area very close to Cherry Creek and Downtown Denver. Trails, shopping, and many restaurant choices are all nearby. The partially enclosed balcony faces East for an unobstructed spectacular city view. There is laundry available on every floor. Ambassador East has had a recent remodel of the main floor including club room, game room, library, fitness room, pool, and hot tub. Off-street deeded parking space with the unit, and ample street parking. Secure entrance and building with staffed office Monday thru Friday 9-5pm. The HOA includes heat, A/C and water. Possession is negotiable. Owners may have pets with a weight limit restriction of 25 lbs.