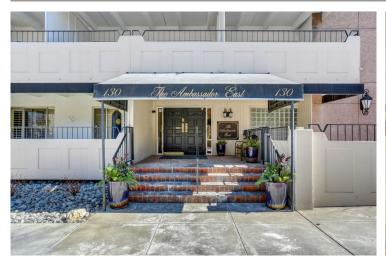

## 130 Pearl Street Denver, CO 80203 **COMMUNITY:** Kettles

## Ambassador East Condo

## PROPERTY DETAILS

Stunning views from this large one-bedroom condo! Great location in the Wash Park area very close to Cherry Creek and Downtown Denver. Trails, shopping, and many restaurant choices are all nearby. The partially enclosed balcony faces East for an unobstructed spectacular city view. There is laundry available on every floor. Ambassador East has had a recent remodel of the main floor including club room, game room, library, fitness room, pool, and hot tub. Off-street deeded parking space with the unit, and ample street parking. Secure entrance and building with staffed office Monday thru Friday 9-5pm. The HOA includes heat, A/C and water. Possession is negotiable. Owners may have pets with a weight limit restriction of 25 lbs.