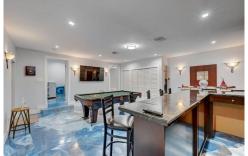

## PROPERTY DETAILS

Beautiful Hacienda style 6 Bed /4 full Baths, Waterfront Home. Upon stepping through the private front gates your greeted by the "U" shaped home with doors to all public rooms & the Master Suite. In the middle is your private pool with Natural Stone Waterfall. Spectacular Great Room overlooks the Water on one side & the Tropical Pool oasis from the other. Property features also include Game Room with custom Bar, Cabana Bath, Paver Driveway, 2 A/C systems, Stunning Terrazzo Floors in Bedrooms, Complete Privacy, Landscape lighting, Tile Roof, Sprinkler System, and 83' on the water with dock. This is a one of a kind HUGE HOME. Could work great for Multi Generation Home.