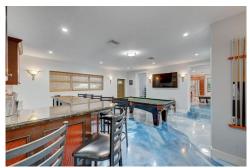

## PROPERTY DETAILS

Beautiful Hacienda style 6 Bed /4 full Baths, Waterfront Home. Upon stepping through the private front gates your greeted by the "U" shaped home with doors to all public rooms & the Master Suite. In the middle is your private pool with Natural Stone Waterfall. Spectacular Great Room overlooks the Water on one side & the Tropical Pool oasis from the other. Property features also include Game Room with custom Bar, Cabana Bath, Paver Driveway, 2 A/C systems, Stunning Terrazzo Floors in Bedrooms, Complete Privacy, Landscape lighting, Tile Roof, Sprinkler System, and 83' on the water with dock. This is a one of a kind HUGE HOME. Could work great for Multi Generation Home.