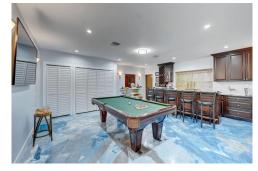

## PROPERTY DETAILS

Beautiful Hacienda style 6 Bed /4 full Baths, Waterfront Home. Upon stepping through the private front gates your greeted by the "U" shaped home with doors to all public rooms & the Master Suite. In the middle is your private pool with Natural Stone Waterfall. Spectacular Great Room overlooks the Water on one side & the Tropical Pool oasis from the other. Property features also include Game Room with custom Bar, Cabana Bath, Paver Driveway, 2 A/C systems, Stunning Terrazzo Floors in Bedrooms, Complete Privacy, Landscape lighting, Tile Roof, Sprinkler System, and 83' on the water with dock. This is a one of a kind HUGE HOME. Could work great for Multi Generation Home.