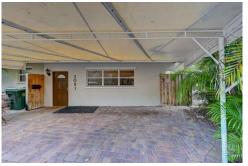

## PROPERTY DETAILS

Beautiful Hacienda style 6 Bed /4 full Baths, Waterfront Home. Upon stepping through the private front gates your greeted by the "U" shaped home with doors to all public rooms & the Master Suite. In the middle is your private pool with Natural Stone Waterfall. Spectacular Great Room overlooks the Water on one side & the Tropical Pool oasis from the other. Property features also include Game Room with custom Bar, Cabana Bath, Paver Driveway, 2 A/C systems, Stunning Terrazzo Floors in Bedrooms, Complete Privacy, Landscape lighting, Tile Roof, Sprinkler System, and 83' on the water with dock. This is a one of a kind HUGE HOME. Could work great for Multi Generation Home.