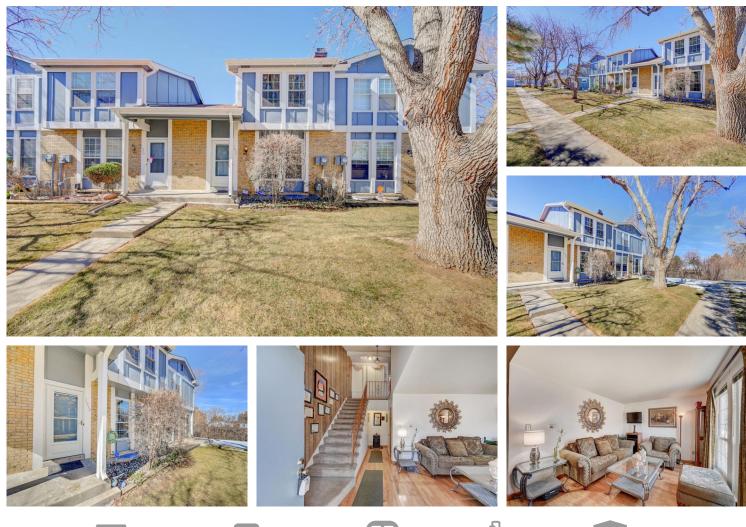

## PROPERTY DETAILS

The move-in condition offered at last summer's price! All these units advertise 1200 square feet, this is Lyn Meadows, across from the Park. The actual square feet listed here is according to the county. Can't have a 1200 square feet unit on an 1176 square feet lot withOUT a cantilever. BUYER OR BUYER'S AGENT TO MEASURE SQUARE FOOTAGE TO VERIFY IF square feet is SIGNIFICANT TO THEM.

This is a 2 bedroom 2-story unit with finished basement, (another 2 rooms in the basement), laundry closet, enclosed back porch(Sunroom), Big kitchen, attached two-car garage.

Improvements: Hot water heater, wood floors, new windows. Improvement opportunity, unfinished loft area on 2nd floor, CHECK IT OUT. Convenient to Anshultz Hospital Complex, Parker Road commercial store, Iliff and Peoria Restaurants, Alameda Corridor to Buckingham Shopping Area, and Del-Mar Shopping Area(6th and Peoria on the north). This unit has had one owner for the last 31 years.