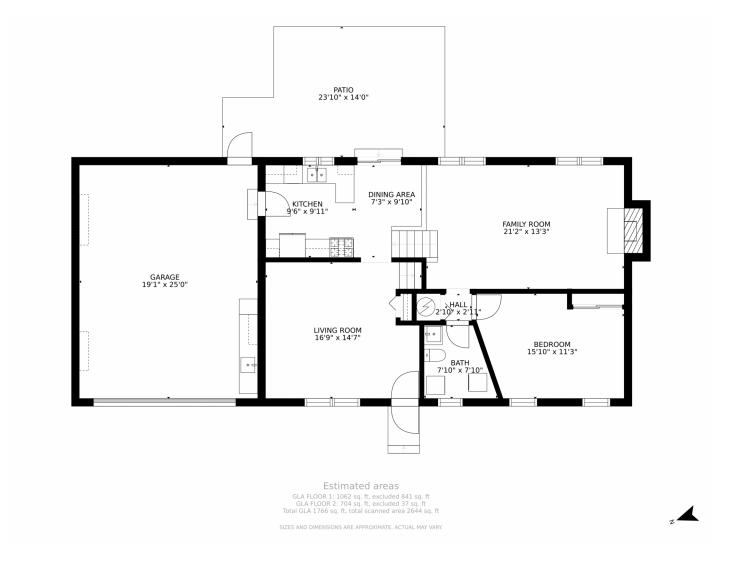

## 1596 S Sedalia Street, Aurora, CO 80017 — Main Levels

Disclaimer: Sizes and Dimensions are Approximate, Actual May Vary.