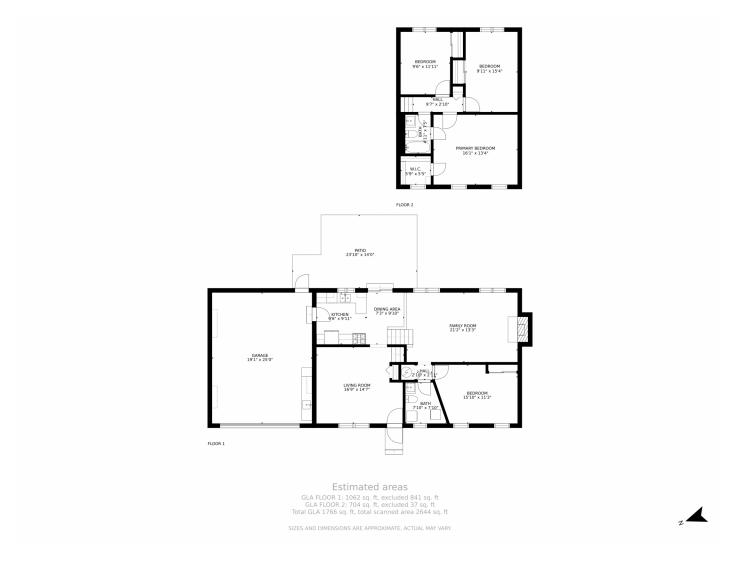

## 1596 S Sedalia Street, Aurora, CO 80017 — Main Levels

Disclaimer: Sizes and Dimensions are Approximate, Actual May Vary.

## 1596 S Sedalia Street, Aurora, CO 80017 — Upper Level

Disclaimer: Sizes and Dimensions are Approximate, Actual May Vary.

## 1596 S Sedalia Street, Aurora, CO 80017 — All Levels

Disclaimer: Sizes and Dimensions are Approximate, Actual May Vary.