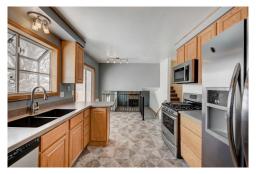

## PROPERTY DETAILS

Remarkable 4 Bedroom home in Aurora Highlands is ready for you to move into. All the inspections (radon, sewer & general) have been done for you - a \$750 savings! This home is updated with newer roof, gutters, windows, furnace, central air and solar attic fan. The home sits on a corner lot. The fence, double and single gates, and posts were replaced in 2020. The kitchen is updated with solid surface countertops, higher end stainless steel appliances (even the microwave is a convection oven) The family room has custom window coverings and a wood burning fireplace and stately stone wall. The bathrooms have been updated with custom tile and shower door enclosure, interior/exterior mirrored medicine cabinets, new vanities, toilets, and plumbing. Washer and Dryer stays. It has a deep 2 car garage with a workbench and cabinets. Front and back yard has a sprinkler system, no dragging hoses this summer for you! This great home is looking for a new great owner. Could it be you? Showings start 3/17. Schedule a visit!