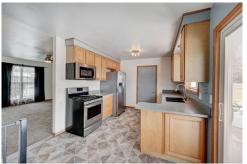

## PROPERTY DETAILS

Remarkable 4 Bedroom home in Aurora Highlands is ready for you to move into. All the inspections (radon, sewer & general) have been done for you - a \$750 savings! This home is updated with newer roof, gutters, windows, furnace, central air and solar attic fan. The home sits on a corner lot. The fence, double and single gates, and posts were replaced in 2020. The kitchen is updated with solid surface countertops, higher end stainless steel appliances (even the microwave is a convection oven) The family room has custom window coverings and a wood burning fireplace and stately stone wall. The bathrooms have been updated with custom tile and shower door enclosure, interior/exterior mirrored medicine cabinets, new vanities, toilets, and plumbing. Washer and Dryer stays. It has a deep 2 car garage with a workbench and cabinets. Front and back yard has a sprinkler system, no dragging hoses this summer for you! This great home is looking for a new great owner. Could it be you? Showings start 3/17. Schedule a visit!