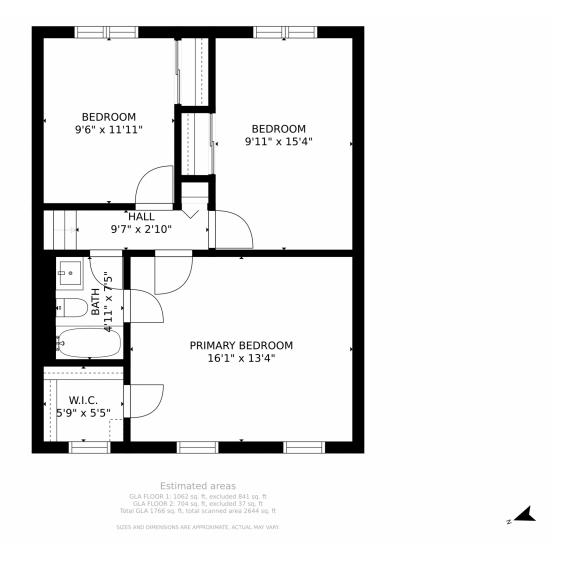

## 1596 S Sedalia Street, Aurora, CO 80017 — Upper Level

Disclaimer: Sizes and Dimensions are Approximate, Actual May Vary.