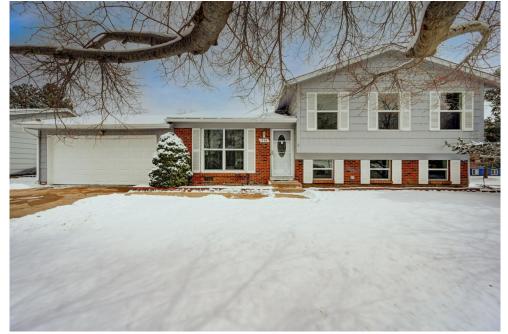

## PROPERTY DETAILS

Remarkable 4 Bedroom home in Aurora Highlands is ready for you to move into. All the inspections (radon, sewer & general) have been done for you - a \$750 savings! This home is updated with newer roof, gutters, windows, furnace, central air and solar attic fan. The home sits on a corner lot. The fence, double and single gates, and posts were replaced in 2020. The kitchen is updated with solid surface countertops, higher end stainless steel appliances (even the microwave is a convection oven) The family room has custom window coverings and a wood burning fireplace and stately stone wall. The bathrooms have been updated with custom tile and shower door enclosure, interior/exterior mirrored medicine cabinets, new vanities, toilets, and plumbing. Washer and Dryer stays. It has a deep 2 car garage with a workbench and cabinets. Front and back yard has a sprinkler system, no dragging hoses this summer for you! This great home is looking for a new great owner. Could it be you? Showings start 3/17. Schedule a visit!