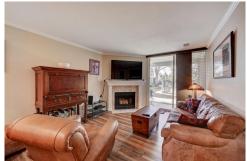

## PROPERTY DETAILS

Beautiful, updated end unit. This unit was remodeled 3 1/2 years ago. Newer vinyl wood-look plank flooring in main areas. Carpet in Bedroom. Kitchen was redone with Hickory cabinets to the ceiling, undercounter lighting, tile backsplash, stone look laminate countertops, new black stainless-steel appliances, pantry closet. New crown molding, wood burning fireplace. New front door and exterior door to patio off office and interior doors. Two patios, main patio accessible from both Living Room and Bedroom. Second patio accessible from Bedroom/office. Custom Window Coverings. Newer Bathroom. Laundry Closet accommodates full size washer/dryer. Large Dining Room with perfect access to Kitchen. Windows and Vinyl Siding and Roof were all replaced within last few years. Great location in complex, quiet, away from traffic in back of complex. Parks, High Line Canal Trail, Golf Courses, RTD and Light Rail Stations nearby. Close to University of Colorado, Anschutz Medical Campus. This is a must-see home.