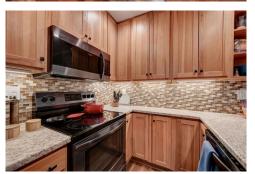

## PROPERTY DETAILS

Beautiful, updated end unit. This unit was remodeled 3 1/2 years ago. Newer vinyl wood-look plank flooring in main areas. Carpet in Bedroom. Kitchen was redone with Hickory cabinets to the ceiling, undercounter lighting, tile backsplash, stone look laminate countertops, new black stainless-steel appliances, pantry closet. New crown molding, wood burning fireplace. New front door and exterior door to patio off office and interior doors. Two patios, main patio accessible from both Living Room and Bedroom. Second patio accessible from Bedroom/office. Custom Window Coverings. Newer Bathroom. Laundry Closet accommodates full size washer/dryer. Large Dining Room with perfect access to Kitchen. Windows and Vinyl Siding and Roof were all replaced within last few years. Great location in complex, quiet, away from traffic in back of complex. Parks, High Line Canal Trail, Golf Courses, RTD and Light Rail Stations nearby. Close to University of Colorado, Anschutz Medical Campus. This is a must-see home.