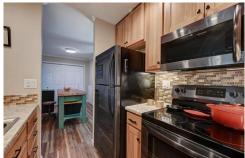

## PROPERTY DETAILS

Beautiful, updated end unit. This unit was remodeled 3 1/2 years ago. Newer vinyl wood-look plank flooring in main areas. Carpet in Bedroom. Kitchen was redone with Hickory cabinets to the ceiling, undercounter lighting, tile backsplash, stone look laminate countertops, new black stainless-steel appliances, pantry closet. New crown molding, wood burning fireplace. New front door and exterior door to patio off office and interior doors. Two patios, main patio accessible from both Living Room and Bedroom. Second patio accessible from Bedroom/office. Custom Window Coverings. Newer Bathroom. Laundry Closet accommodates full size washer/dryer. Large Dining Room with perfect access to Kitchen. Windows and Vinyl Siding and Roof were all replaced within last few years. Great location in complex, quiet, away from traffic in back of complex. Parks, High Line Canal Trail, Golf Courses, RTD and Light Rail Stations nearby. Close to University of Colorado, Anschutz Medical Campus. This is a must-see home.