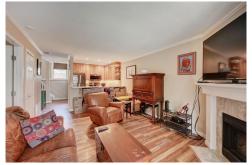

## PROPERTY DETAILS

Beautiful, updated end unit. This unit was remodeled 3 1/2 years ago. Newer vinyl wood-look plank flooring in main areas. Carpet in Bedroom. Kitchen was redone with Hickory cabinets to the ceiling, undercounter lighting, tile backsplash, stone look laminate countertops, new black stainless-steel appliances, pantry closet. New crown molding, wood burning fireplace. New front door and exterior door to patio off office and interior doors. Two patios, main patio accessible from both Living Room and Bedroom. Second patio accessible from Bedroom/office. Custom Window Coverings. Newer Bathroom. Laundry Closet accommodates full size washer/dryer. Large Dining Room with perfect access to Kitchen. Windows and Vinyl Siding and Roof were all replaced within last few years. Great location in complex, quiet, away from traffic in back of complex. Parks, High Line Canal Trail, Golf Courses, RTD and Light Rail Stations nearby. Close to University of Colorado, Anschutz Medical Campus. This is a must-see home.