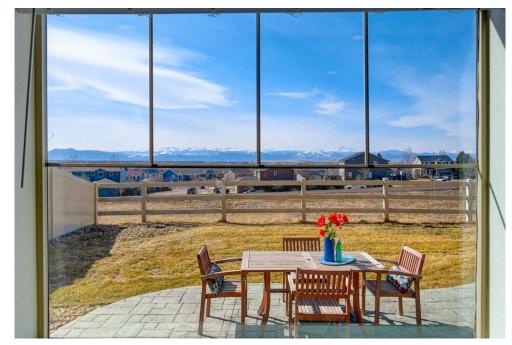

## PROPERTY DETAILS

Majestic FRONT RANGE MOUNTAIN VIEWS from this unique and beautifully appointed Erie Highlands home. The mountains welcome you from the entry to the open and bright family room. Sunny eat-in kitchen features guartz counters, large granite top island with seating, stainless steel appliances, pull out cabinet shelving, tall upper cabinets and walk-in pantry for all your storage needs. Step outside to the stamped concrete patio perfect for entertaining and taking in the breathtaking Colorado sunsets over Longs Peak. Second level includes large loft ideally suited for an office space; two bedrooms and full bath; laundry room; primary suite and contemporary bathroom with spa shower and walk-in closet. An AMAZING third level recreation room with built-in speakers and Sonos audio amp system takes this home to new heights! Easy access to schools, walking trails, Erie Public Library, Community Center and Historic Old Town!