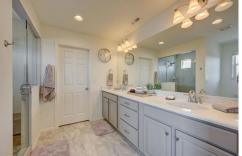

## PROPERTY DETAILS

Majestic FRONT RANGE MOUNTAIN VIEWS from this unique and beautifully appointed Erie Highlands home. The mountains welcome you from the entry to the open and bright family room. Sunny eat-in kitchen features guartz counters, large granite top island with seating, stainless steel appliances, pull out cabinet shelving, tall upper cabinets and walk-in pantry for all your storage needs. Step outside to the stamped concrete patio perfect for entertaining and taking in the breathtaking Colorado sunsets over Longs Peak. Second level includes large loft ideally suited for an office space; two bedrooms and full bath; laundry room; primary suite and contemporary bathroom with spa shower and walk-in closet. An AMAZING third level recreation room with built-in speakers and Sonos audio amp system takes this home to new heights! Easy access to schools, walking trails, Erie Public Library, Community Center and Historic Old Town!