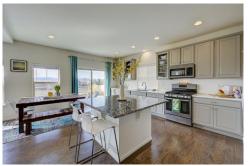

## PROPERTY DETAILS

Majestic FRONT RANGE MOUNTAIN VIEWS from this unique and beautifully appointed Erie Highlands home. The mountains welcome you from the entry to the open and bright family room. Sunny eat-in kitchen features guartz counters, large granite top island with seating, stainless steel appliances, pull out cabinet shelving, tall upper cabinets and walk-in pantry for all your storage needs. Step outside to the stamped concrete patio perfect for entertaining and taking in the breathtaking Colorado sunsets over Longs Peak. Second level includes large loft ideally suited for an office space; two bedrooms and full bath; laundry room; primary suite and contemporary bathroom with spa shower and walk-in closet. An AMAZING third level recreation room with built-in speakers and Sonos audio amp system takes this home to new heights! Easy access to schools, walking trails, Erie Public Library, Community Center and Historic Old Town!