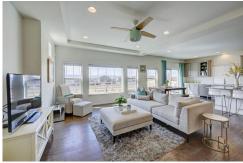

## PROPERTY DETAILS

Majestic FRONT RANGE MOUNTAIN VIEWS from this unique and beautifully appointed Erie Highlands home. The mountains welcome you from the entry to the open and bright family room. Sunny eat-in kitchen features guartz counters, large granite top island with seating, stainless steel appliances, pull out cabinet shelving, tall upper cabinets and walk-in pantry for all your storage needs. Step outside to the stamped concrete patio perfect for entertaining and taking in the breathtaking Colorado sunsets over Longs Peak. Second level includes large loft ideally suited for an office space; two bedrooms and full bath; laundry room; primary suite and contemporary bathroom with spa shower and walk-in closet. An AMAZING third level recreation room with built-in speakers and Sonos audio amp system takes this home to new heights! Easy access to schools, walking trails, Erie Public Library, Community Center and Historic Old Town!