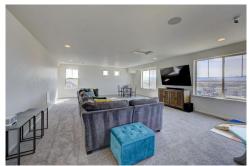

## PROPERTY DETAILS

Majestic FRONT RANGE MOUNTAIN VIEWS from this unique and beautifully appointed Erie Highlands home. The mountains welcome you from the entry to the open and bright family room. Sunny eat-in kitchen features guartz counters, large granite top island with seating, stainless steel appliances, pull out cabinet shelving, tall upper cabinets and walk-in pantry for all your storage needs. Step outside to the stamped concrete patio perfect for entertaining and taking in the breathtaking Colorado sunsets over Longs Peak. Second level includes large loft ideally suited for an office space; two bedrooms and full bath; laundry room; primary suite and contemporary bathroom with spa shower and walk-in closet. An AMAZING third level recreation room with built-in speakers and Sonos audio amp system takes this home to new heights! Easy access to schools, walking trails, Erie Public Library, Community Center and Historic Old Town!