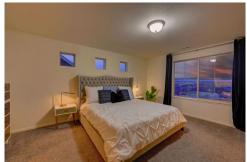

## PROPERTY DETAILS

Majestic FRONT RANGE MOUNTAIN VIEWS from this unique and beautifully appointed Erie Highlands home. The mountains welcome you from the entry to the open and bright family room. Sunny eat-in kitchen features guartz counters, large granite top island with seating, stainless steel appliances, pull out cabinet shelving, tall upper cabinets and walk-in pantry for all your storage needs. Step outside to the stamped concrete patio perfect for entertaining and taking in the breathtaking Colorado sunsets over Longs Peak. Second level includes large loft ideally suited for an office space; two bedrooms and full bath; laundry room; primary suite and contemporary bathroom with spa shower and walk-in closet. An AMAZING third level recreation room with built-in speakers and Sonos audio amp system takes this home to new heights! Easy access to schools, walking trails, Erie Public Library, Community Center and Historic Old Town!