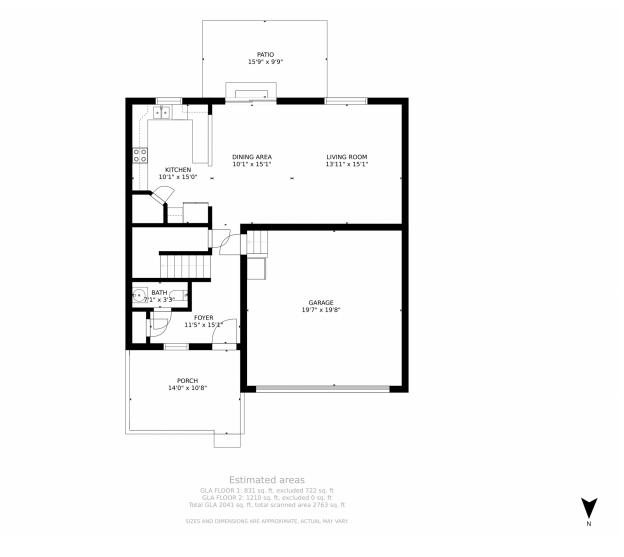

## 47322 Iris Avenue, Bennett, CO 80102 — Main

Disclaimer: Sizes and Dimensions are Approximate, Actual May Vary.