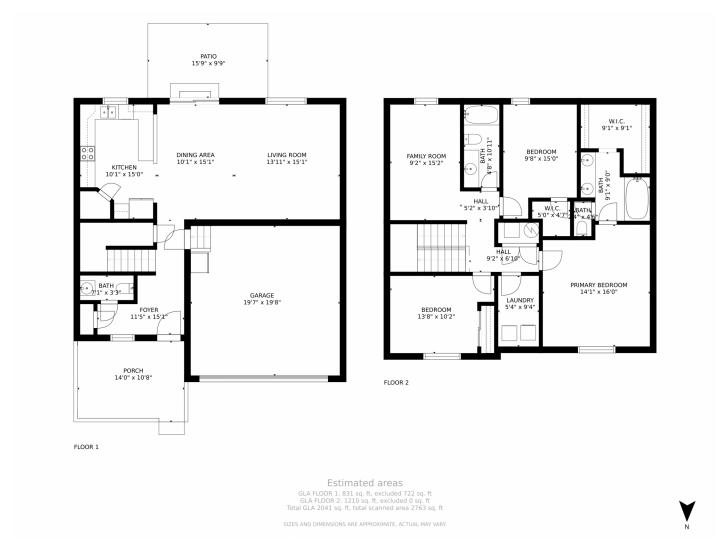

## 47322 Iris Avenue, Bennett, CO 80102 — Main

Disclaimer: Sizes and Dimensions are Approximate, Actual May Vary.

## 47322 Iris Avenue, Bennett, CO 80102 — Second Level

Disclaimer: Sizes and Dimensions are Approximate, Actual May Vary.

# 47322 Iris Avenue, Bennett, CO 80102 — All Levels

Disclaimer: Sizes and Dimensions are Approximate, Actual May Vary.