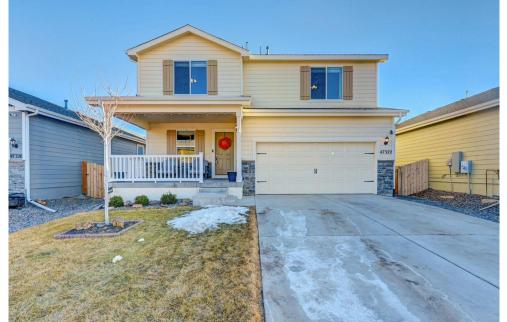

#### 47322 Iris Avenue Bennett, CO 80102

**COMMUNITY: Bennett** 

Single Family

#### PROPERTY DETAILS

Welcome Home to the Yale Model of LGI Homes in Bennett Crossing! This glorious 2-Story abode features over 1,900 finished square feet of living space and was completed January 2019. The expansive front porch greets your guests as they arrive boasting new wrap-around railings and plenty of space for patio furniture. A thoughtfully planned main level is phenomenal for entertaining with the main living areas quietly nestled at the back of the home flawlessly connecting the living room to the kitchen and dining area. Upstairs you are welcomed by a sunny and spacious loft area offering endless potential as this space could serve as a home office suite or teen lounge and so much more. The owner's suite features plenty of space for many furniture design options along with a private en-suite bathroom and massive walk-in closet. Two generously sized additional bedrooms, a secondary full bathroom, and the laundry room complete the upper level of this fantastic layout. The backyard and outdoor living space is your personal oasis boasting a lovely patio space perfect for your next Summer BBQ along with plenty of grassed area great for lounge and play. Both the back and front yard are partially Xeriscaped saving you time and money on yard maintenance. You will love living in Bennett Crossing where a home-town tight-knit community meets a phenomenal Bennett location less than a mile from Bennett Elementary, Middle, and High Schools along with the Bennett