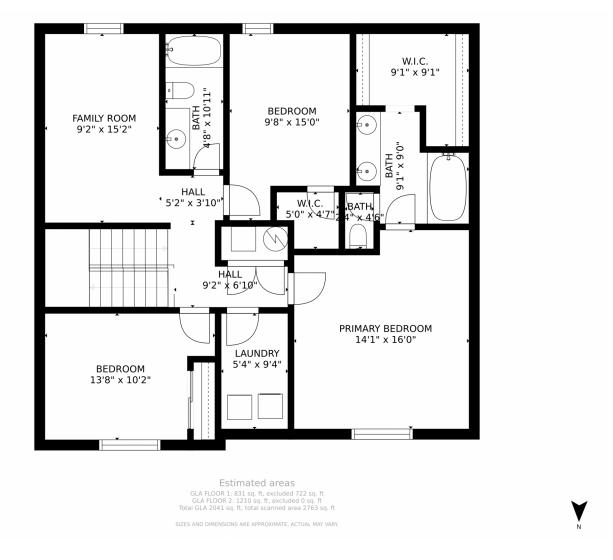

## 47322 Iris Avenue, Bennett, CO 80102 — Second Level

Disclaimer: Sizes and Dimensions are Approximate, Actual May Vary.