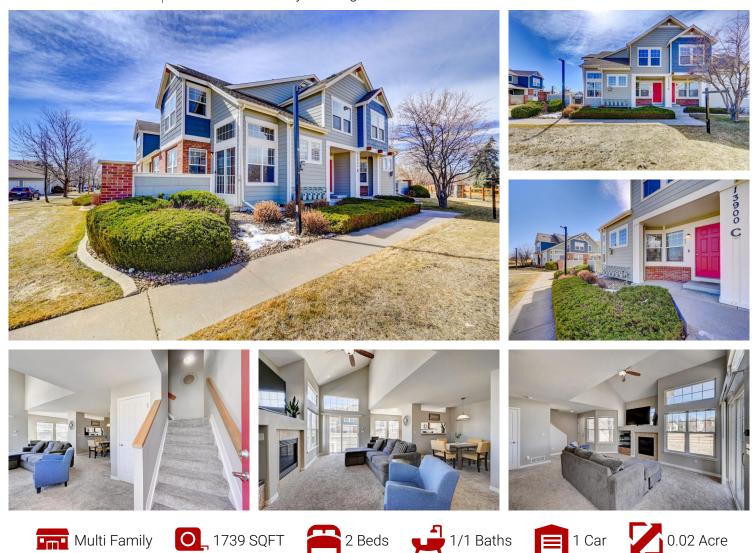

## PROPERTY DETAILS

This beautiful 2 story townhome in the highly desirable McKay Landing neighborhood is move in ready and awaiting your personal touch! Walk in and be greeted by wonderful natural light and a spacious feel w/ an open floor plan and vaulted ceilings. Your personal patio area is a great place for grilling and outdoor entertaining. Enjoy cooking in your open kitchen complete with SS appliances. Upstairs are the Primary bedroom with attached full bath and ample closet space, and the second bedroom, with lovely views from both. The unfinished basement is ready to be built your way. Add a 3rd bathroom and a 3rd bedroom- or maybe a Rec Room? The home also boast a brand new furnace and a 3 yr old HW Heater. The location of this unit in the complex has great views and easy street parking for guests and is only approximately 550 feet to McKay Lake Park!! Very near by are trails, open space, multiple parks, neighborhood pool/clubhouse, schools, bicycle park, McKay Lake, dining options, shopping, and so much more. And just minutes to I-25 and Northwest Parkway when you need to get out of town.