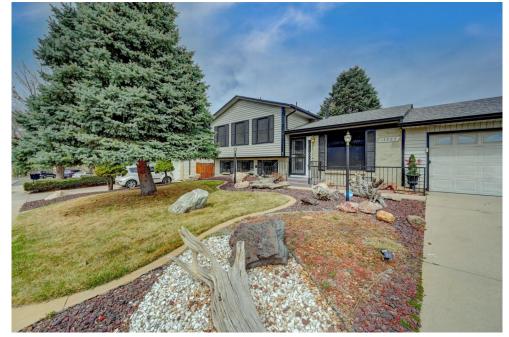

## PROPERTY DETAILS

Wow! You could own a beautiful home on a corner lot in Kingsborough subdivision! This large 3-bedroom home has so much to offer! The home has an oversized two car garage, additional RV parking, attached storage and a storage shed, deck and dog run with mature trees in the back yard. Inside you will find separate living and family rooms. The large screen tv above the gas fireplace in the family room stays! A bathroom and laundry area are conveniently located adjacent to the family room. Upstairs are three large bedrooms and a beautifully remodeled bathroom. The main level has a living room, dining area and galley kitchen. Close to RTD, shopping and restaurants. Put this home on your "must see" list and schedule a visit right away.