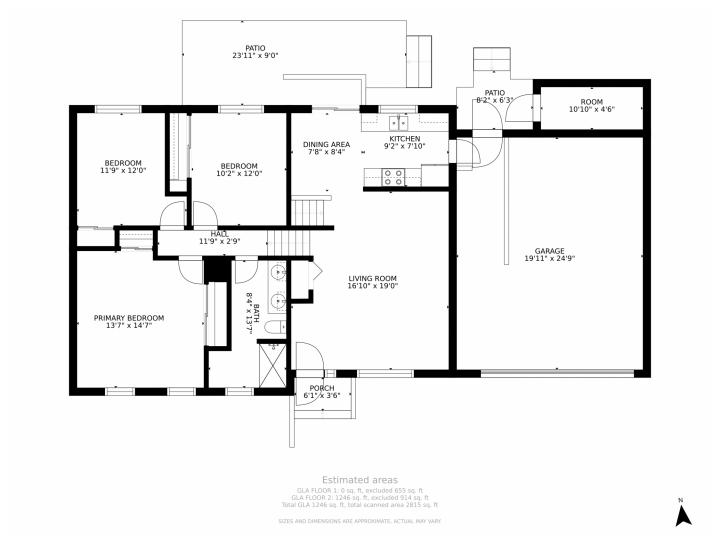

## 15995 E Iliff Place, Aurora, CO 80013 — Main Levels

Disclaimer: Sizes and Dimensions are Approximate, Actual May Vary.