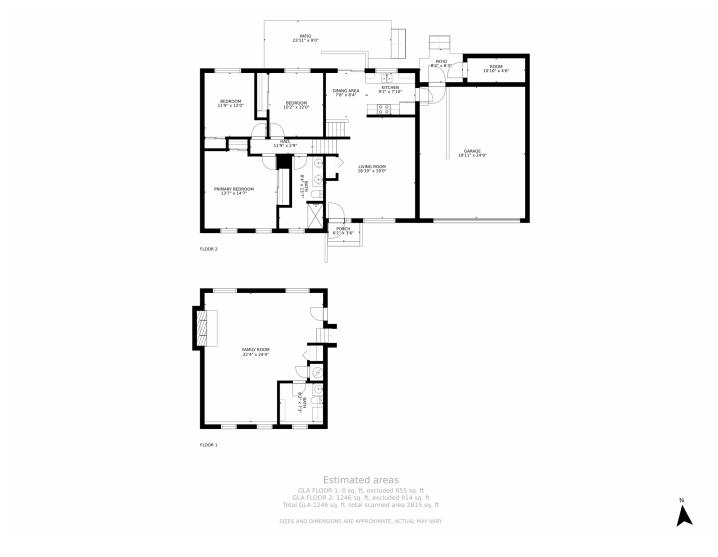

## 15995 E Iliff Place, Aurora, CO 80013 — Main Levels

Disclaimer: Sizes and Dimensions are Approximate, Actual May Vary.

## 15995 E Iliff Place, Aurora, CO 80013 — Lower Level

Disclaimer: Sizes and Dimensions are Approximate, Actual May Vary.

## 15995 E Iliff Place, Aurora, CO 80013 — All Levels

Disclaimer: Sizes and Dimensions are Approximate, Actual May Vary.