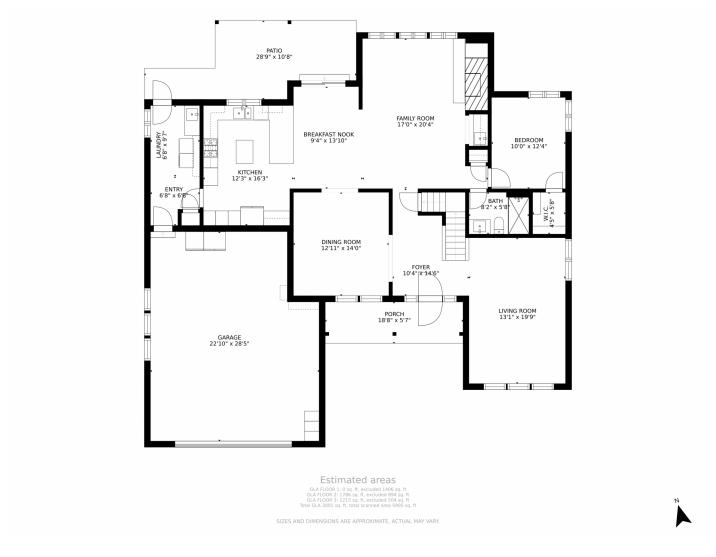

at hosts a multitude of neighborhood events including an Easter Egg Hunt, Fourth of July Parade, Food Truck Nights, and of course a Christmas Light Competition. Take in a game of









pickleball, tennis, or basketball with court reservations available. Residents of Piney Creek enjoy the award winning education system of Cherry Creek Schools. Enjoy endless dining, shopping, and entertainment options in the Southlands Outdoor Retail District featuring a full AMC Dine-In Movie Theater, abundant casual dining options along with higher-end restaurant options as well, and so many shopping choices. The Southlands Mall also features a robust courtyard area with a mini splash park in the Summer and a skating rink in the Winter.









# 5522 S Nucla Street, Centennial, CO 80015 — Main Level







# 5522 S Nucla Street, Centennial, CO 80015 — Upper Level









# 5522 S Nucla Street, Centennial, CO 80015 — Lower Level







# 5522 S Nucla Street, Centennial, CO 80015 — All Levels