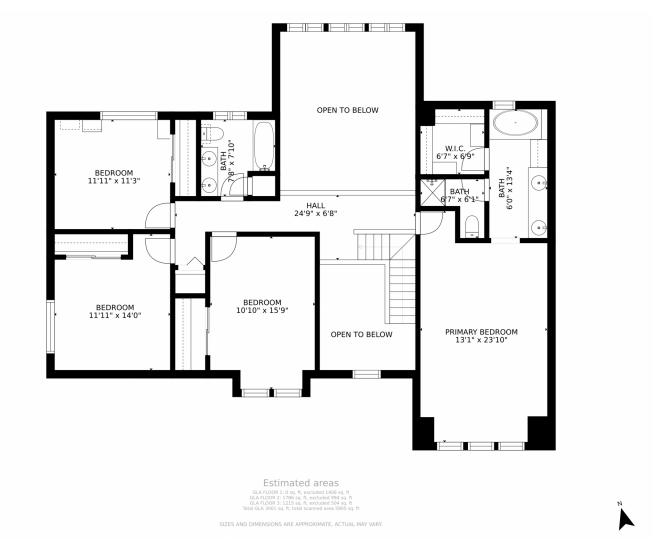

gg Hunt, Fourth of July Parade, Food Truck Nights, and of course a Christmas Light Competition. Take in a game of









pickleball, tennis, or basketball with court reservations available. Residents of Piney Creek enjoy the award winning education system of Cherry Creek Schools. Enjoy endless dining, shopping, and entertainment options in the Southlands Outdoor Retail District featuring a full AMC Dine-In Movie Theater, abundant casual dining options along with higher-end restaurant options as well, and so many shopping choices. The Southlands Mall also features a robust courtyard area with a mini splash park in the Summer and a skating rink in the Winter.









# 5522 S Nucla Street, Centennial, CO 80015 — Main Level







# 5522 S Nucla Street, Centennial, CO 80015 — Upper Level









# 5522 S Nucla Street, Centennial, CO 80015 — Lower Level







# 5522 S Nucla Street, Centennial, CO 80015 — All Levels