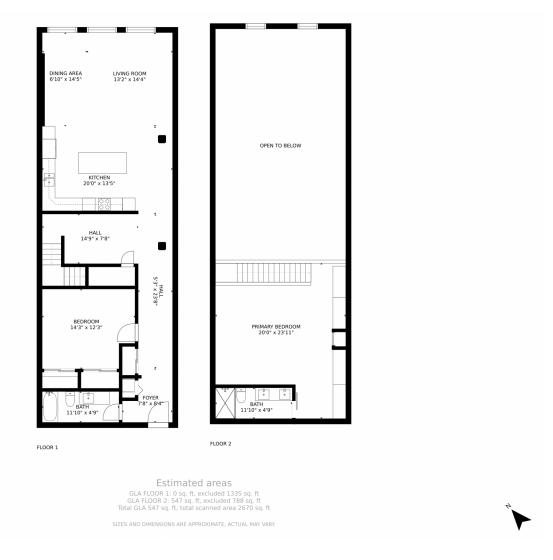

## 1555 California Street, Denver, CO 80202 — All Levels

Disclaimer: Sizes and Dimensions are Approximate, Actual May Vary.