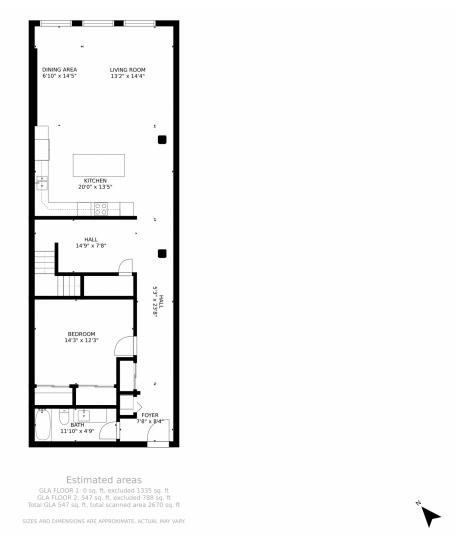

## 1555 California Street, Denver, CO 80202 — Main Level

Disclaimer: Sizes and Dimensions are Approximate, Actual May Vary.