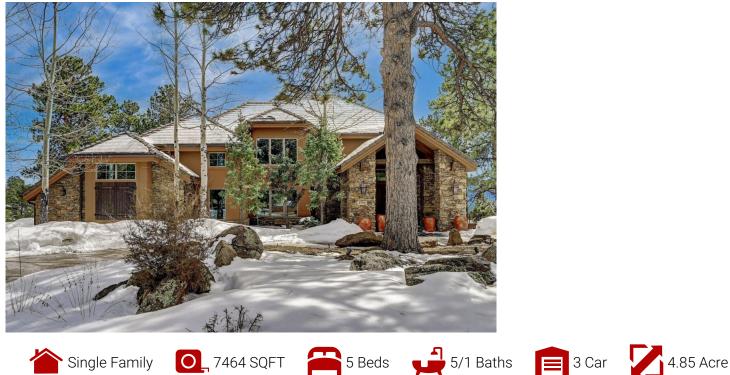

## PROPERTY DETAILS

Single Family

Welcome to your perfect Colorado Lifestyle Home. This luxurious custom-built home is in an estate-like setting, Timelessness and Sophistication. This home is the perfect combination of convenience and outdoor space close to the city yet is nestled on a 4.85 acre lot with mature trees offering privacy and unobstructed mountain views of Mt. Evans. Multiple decks and patios and extensive landscaping are a few of the outdoor traits that make this home so appealing. However, the interior is what makes it so special. The main floor showcases the ultimate open living as the kitchen, dining and great rooms blend seamlessly creating the true heart of the home with amazing natural light, formal dining and living room flow in from the grand entry surrounded with stunning views. Truly an elegant home for entertaining with a large circle driveway to accommodate plenty of vehicles. 2 Full Master Suites are truly special retreats with giant closets and private decks, 3 additional bedrooms with gorgeous views, upgrades have been made to the lighting, flooring, paint. The Community includes miles of trails to run, hike, bike, playground and Pool, Fitness Center and Club House.