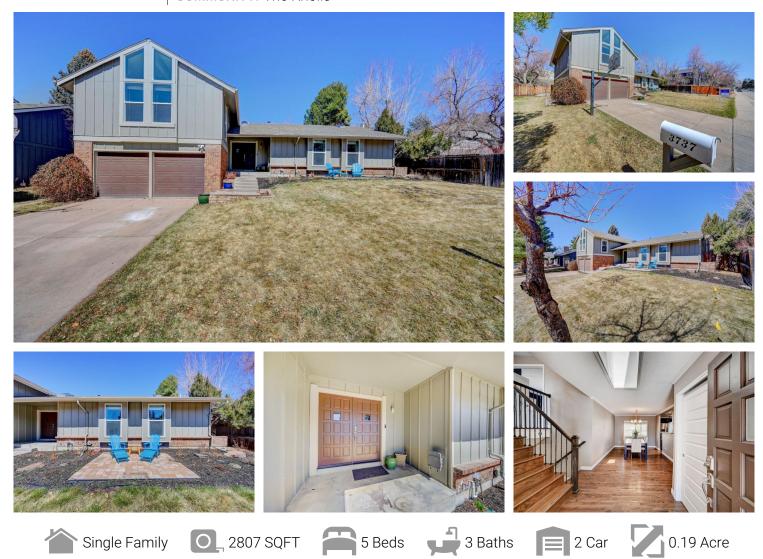

#### 3737 E Hinsdale Place Centennial, CO 80122 COMMUNITY: The Knolls

# PROPERTY DETAILS

DON'T MISS THIS COMPLETELY REDESIGNED AND REMODELED HOME IN 2017 FROM TOP TO BOTTOM LOCATED IN THE COVETED AREA OF THE KNOLLS. TUCKED AWAY ON A NICE QUIET CUL DE SAC, THIS HOME HAS A NEWER PRIMARY SUITE THAT FEATURES DUAL WALK IN CLOSETS, AND AN OVERSIZED SHOWER W/ DOUBLE SINKS. PRIMARY SUITE LEVEL ALSO INCLUDES AN ADJACENT STUDY / DEN, 5TH BEDROOM OR NURSERY. MAIN FLOOR BOASTS 2 BEDS, A FULL BATH, ABUNDANT HARDWOODS, FORMAL DINING ROOM, CUSTOM FLOW THROUGH KITCHEN, GREAT ROOM, AND A BONUS ROOM THAT WALKS OUT TO A LARGE COVERED PATIO. THE LOWER LEVEL HAS A LARGE BEDROOM WITH IT'S OWN PRIVATE ENSUITE. IT'S A PERFECT SET UP FOR A TEENAGER OR A MOTHER IN LAW SUITE. THE KNOLLS HAS FABULOUS AMENITIES INCLUDING PARKS AND AN OLYMPIC SIZED POOL W/ A GREAT SWIM TEAM FOR THE KIDS. THE MATURE LANDSCAPE OF THE KNOLLS AND COMMON SPACE PROVIDES AN INVITING BACKGROUND FOR OUR MANY NEIGHBORHOOD ASSEETS: WALKING TRAILS, CLUBHOUSE, 4 TENNIS COURTS AND 2 PICKLE BALL COURTS. ON THE WEST, THE KNOLLS IS IMMEDIATLEY ADJACENT TO THE BIG DRY CREEK TRAIL AND ASSOCITED WITH HABITAT THAT CONNECTS DIRECTLY TO THE HIGHLINE CANEL AND THE URBAN/SUBURBAN TRAIL SYSTEM!