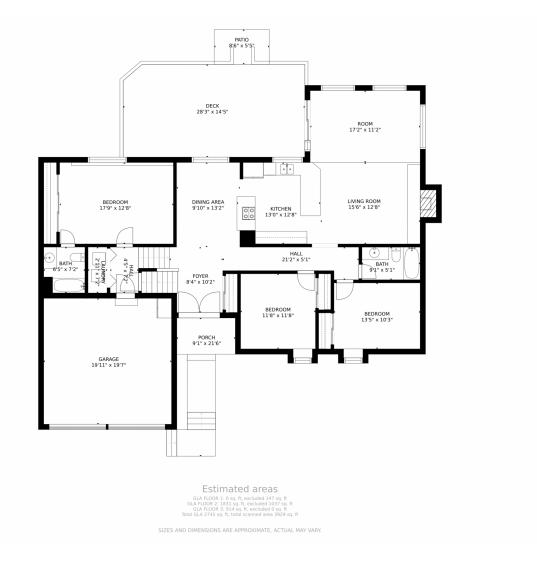

# 3737 E Hinsdale Place, Centennial, CO 80122 – Main Level

Disclaimer: Sizes and Dimensions are Approximate, Actual May Vary.

A