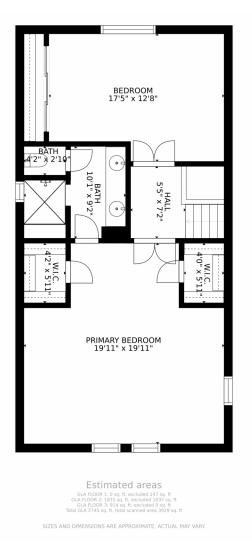

# 3737 E Hinsdale Place, Centennial, CO 80122 – Upper Level

Disclaimer: Sizes and Dimensions are Approximate, Actual May Vary.

A