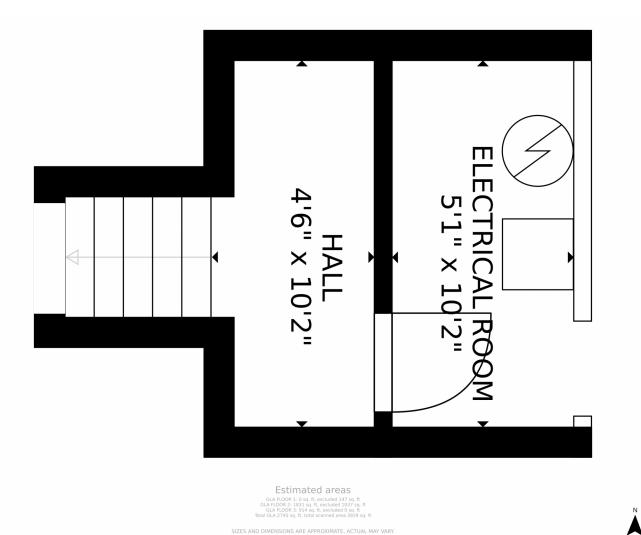

# 3737 E Hinsdale Place, Centennial, CO 80122 – Basement Storage

Disclaimer: Sizes and Dimensions are Approximate, Actual May Vary.