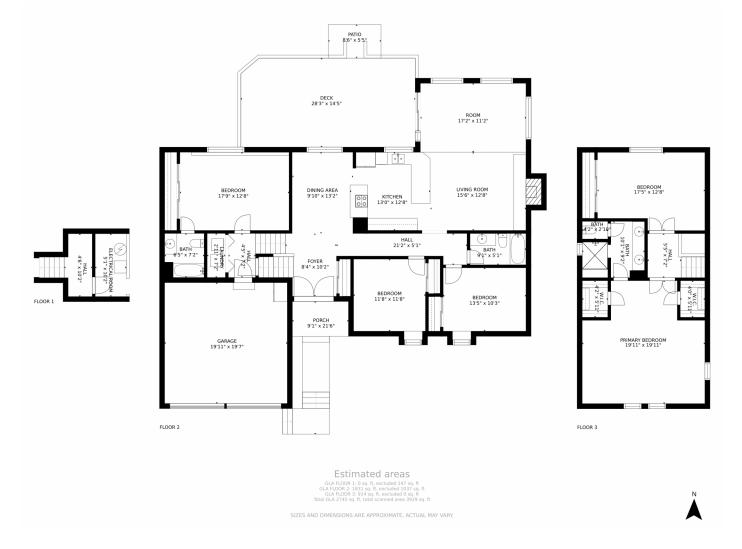

# 3737 E Hinsdale Place, Centennial, CO 80122 – Main Level

Disclaimer: Sizes and Dimensions are Approximate, Actual May Vary.

A

# 3737 E Hinsdale Place, Centennial, CO 80122 – Upper Level

Disclaimer: Sizes and Dimensions are Approximate, Actual May Vary.

A

# 3737 E Hinsdale Place, Centennial, CO 80122 – Basement Storage

Disclaimer: Sizes and Dimensions are Approximate, Actual May Vary.

# 3737 E Hinsdale Place, Centennial, CO 80122 – All Levels

Disclaimer: Sizes and Dimensions are Approximate, Actual May Vary.