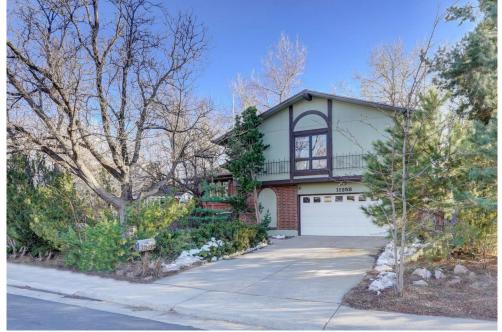

## 11258 E Iowa Drive Aurora, CO 80012

**COMMUNITY: Village East** 

Single Family

## PROPERTY DETAILS

Welcome to the heart of the desirable Village East neighborhood! Fantastic opportunity to own this 4 bedroom, 3 bathroom home in the renowned Cherry Creek school district. This great and roomy home comes with an oversized yard, perfect for entertaining guest! With natural light throughout the house beaming through the double pane Anderson windows, and vaulted ceilings, this home is light, bright and open feeling. From the lock and wood fireplace wall to the wet-bar, this home is delightful and waiting for your finishing touches. Wood floors in the living room and dining room, along with large bedrooms on the 2nd level and one bedroom located on the main level! Enjoy both the front and back yards with the mature landscaping providing shade on those warm summer days! In the back you will be able to entertain on the elevated deck or concrete patio in the private yard with western exposure, perfect for those beautiful summer evenings! Minutes from 5 grocery stores, shops, restaurants, entertainment, parks, public transportation and schools, this one won't last long!