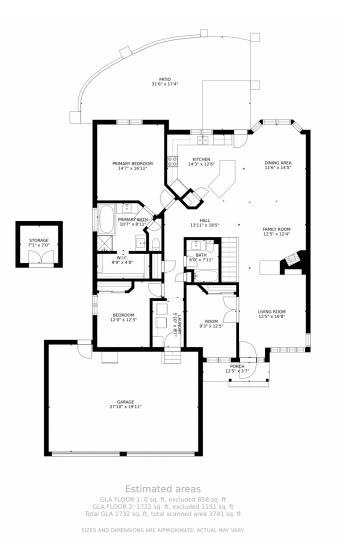

## 1503 Rosedale Street, Castle Rock, CO 80104 – Main Level

Disclaimer: Sizes and Dimensions are Approximate, Actual May Vary.