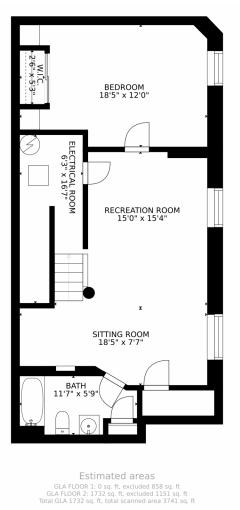

## 1503 Rosedale Street, Castle Rock, CO 80104 – Lower Level

SIZES AND DIMENSIONS ARE APPROXIMATE, ACTUAL MAY VARY.

Disclaimer: Sizes and Dimensions are Approximate, Actual May Vary.

Gwen Hamm 720-530-5489 gwenhamm@kw.com https://gwenhamm.kw.com/