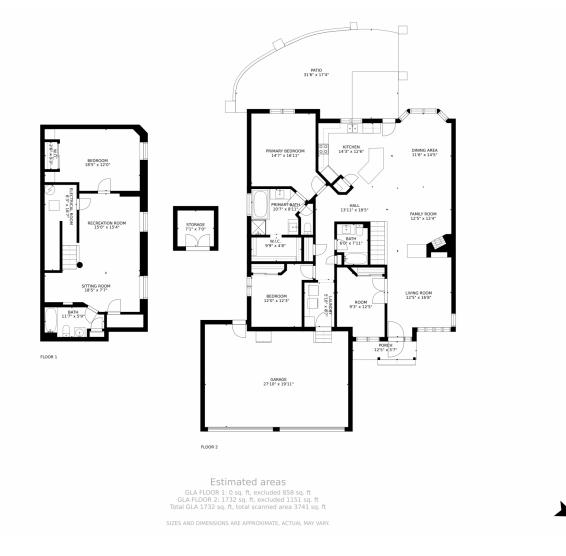

# 1503 Rosedale Street, Castle Rock, CO 80104 – All Levels

Disclaimer: Sizes and Dimensions are Approximate, Actual May Vary.