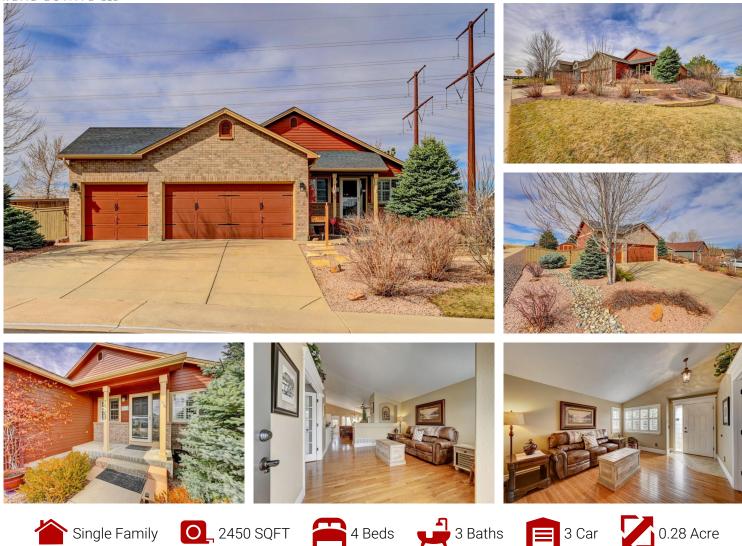

#### 1503 Rosedale Street Castle Rock, CO 80104 COMMUNITY: Castlewood Ranch

# PROPERTY DETAILS

This well maintained house backs to open space with views for days. Enter this much desired RANCH floorplan that is an open concept with vaulted ceilings in much of the home. A true 4bedroom home or use the first bedroom as asn office/study as it currently is. Adorned with beautiful built-ins & French doors to the formal living room with lots of natural light. Real hardwood flooring is throughout main level except the bedrooms where nice carpeting awaits your toes on those chilly mornings. Both are in great condition. Don't miss the Plantation shutters that add a design element to the home. The family room features a gas fireplace that can be enjoyed from the dining, kitchen & the family room due to the open floorplan. The kitchen has a large eat-at island, which can seat guests or separate dining area as well. Enjoy matching GE appliances in the kitchen (all included). The primary bedroom is large with a vaulted ceiling. The ensuite bathroom is a 5-piece with access to the large Walk-in closet. The vanities are double but separated! The finished basement is done to the level of the main level. Another full bathroom & a large bedroom. Enjoy all the storage in the beautiful built-ins surrounding the closet. There is an ample sized linen closet in the bath as well as a good sized closet that houses the sump pump area. Even MORE storage is under the stairs. Storage abounds! You'll spend hours enjoying the outside. Professionally landscaped & low maintenance so you can just enjoy the

Gwen Hamm 720-530-5489 gwenhamm@kw.com https://gwenhamm.kw.com/

open space behind. Please note, only ONE adjoining neighbor here. The patio & curves are just calling for a BBQ gathering this summer. Welcome Home!