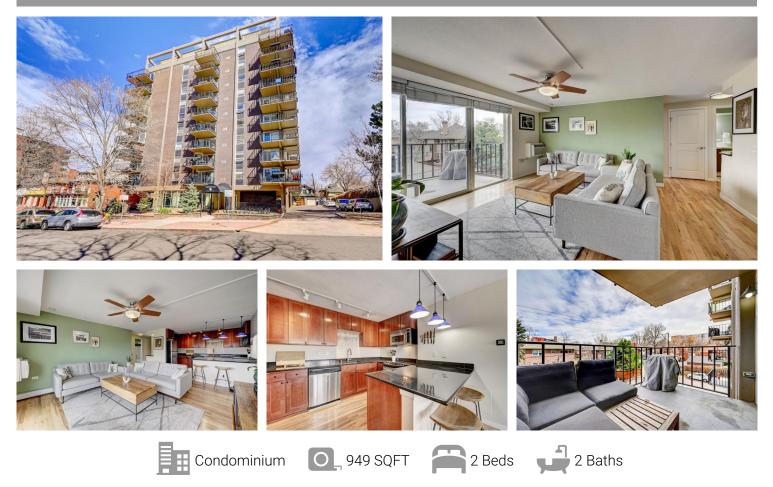

## PROPERTY DETAILS

\*Buyers are going to LOVE this updated, sunny-eastern view condo\*Check out this 2 bedroom/2 bathroom condo in the Cheesman Park Neighborhood at the Arboretum Building near the Botanic Gardens\*Charming light-filled unit with granite countertops, stainless steel appliances, cherry cabinets, hardwood floors, updated bathrooms, and newer carpet and paint\*Primary ensuite with large bedroom, updated 3/4 bath, and walk in closet with custom built-ins\*Stackable washer and dryer IN unit and included\*Enjoy the balcony which is a great extension off the living room\*Another great feature about this special unit is ALL the UTILITIES are included in the monthly HOA dues (electricity, water, and heat)\*Walking distance to everything- Capitol Hill, Cheesman and Congress Park, Botanic Gardens, Liks Ice Cream, and Downpours Coffee are just a few neighborhood gems, not to mention all the historic housing districts\*Cherry Creek North is close by if one needs some retail therapy\*Plenty of street parking available on 11th, 12th, and Vine\* Residents also have access to resident only parking stickers for vehicles (good during Botanic Garden special events such as Blossoms of Light and summer concerts)\*Easy access to public transportation and an incredible bicycle-friendly neighborhood\*Secure building includes access to the Orchid Room which is a spacious entertainment room with large dining room and kitchen with all the amenities\*