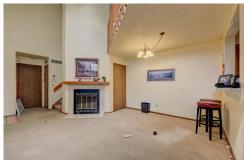

### PROPERTY DETAILS

Welcome Home to the Landmark Townhomes of the Indian Creek community of Southeast Denver! This sparkling end unit has so many brand new updates, it will knock your socks off! Brand new water heater! Brand new wood look laminate flooring and carpet! Nearly all of the interior paint is also brand new! Many new lighting fixtures! Both bathrooms have been refreshed with bran new countertops and remastered cabinetry! The fully remastered kitchen is the heart of the home where you can enjoy passing down your favorite family recipes with all newly remastered brilliant cabinetry, new fixtures, and the cherry on top is all brand new stainless steel appliances. You will love the functionality of this phenomenal floor plan offering a sprawling main level comprised of the open concept living space flawlessly transitioning you from the living room into the dining space and kitchen. Quietly nestled in the corner of the main level is a rare first floor bedroom with the full bathroom adjacent making it easily accessible day or night. Next venture upstairs where the complete owner's suite awaits you. You're greeted to the upper level by a sunny and generously sized loft space offering endless possibilities, currently serving as a secondary lounge this space would also be wonderful for a home office. The primary bedroom and private full bathroom await featuring tons of space for many furniture design options along with the full bathroom complete with a dual sink vanity and so much storage