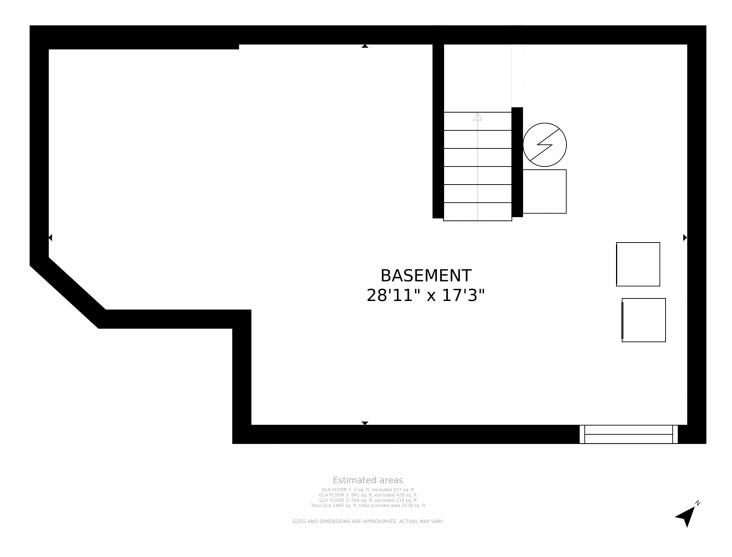

design options along with the full bathroom complete with a dual sink vanity and so much storage









space including the large walk-in closet. As if it could get any better, this Denver beauty also offers a rare attached one car garage which is oversized for additional storage along with a nearly 500 square foot basement awaiting your finishing touch. The Indian Creek community is just off of Parker Rd connecting you to anywhere in the Denver Metro area making your commute a breeze along with the Highline Canal and Cherry Creek Trail literally in your "backyard". Don't wait, this will be gone fast!









# 7373 E Iowa Avenue, Denver, CO 80231 — Main Floor











# 7373 E Iowa Avenue, Denver, CO 80231 — Second Floor











# 7373 E Iowa Avenue, Denver, CO 80231 — Basement









# 7373 E Iowa Avenue, Denver, CO 80231 — All Floors