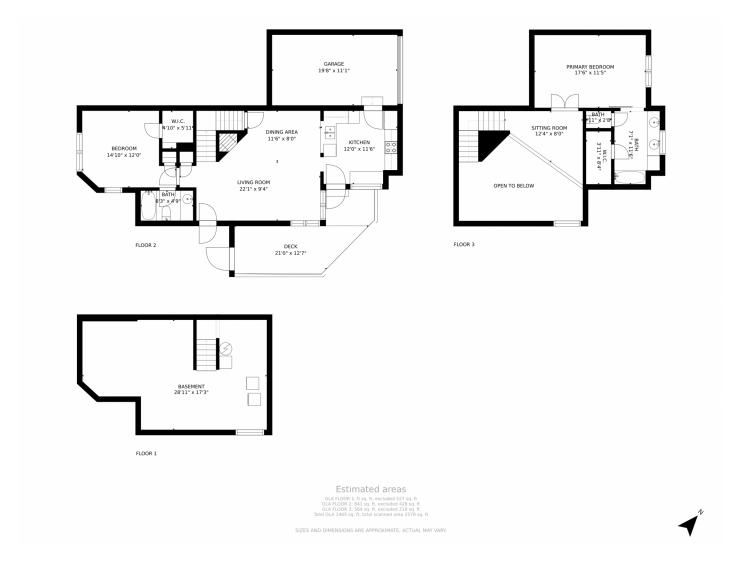

dual sink vanity and so much storage









space including the large walk-in closet. As if it could get any better, this Denver beauty also offers a rare attached one car garage which is oversized for additional storage along with a nearly 500 square foot basement awaiting your finishing touch. The Indian Creek community is just off of Parker Rd connecting you to anywhere in the Denver Metro area making your commute a breeze along with the Highline Canal and Cherry Creek Trail literally in your "backyard". Don't wait, this will be gone fast!









# 7373 E Iowa Avenue, Denver, CO 80231 — Main Floor











# 7373 E Iowa Avenue, Denver, CO 80231 — Second Floor











# 7373 E Iowa Avenue, Denver, CO 80231 — Basement









# 7373 E Iowa Avenue, Denver, CO 80231 — All Floors