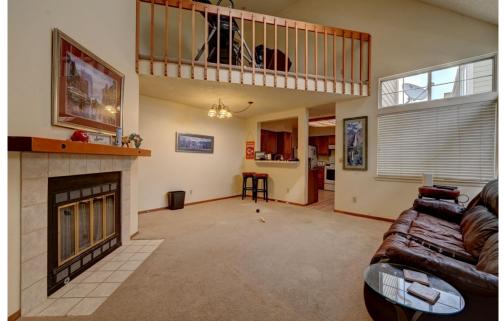

### PROPERTY DETAILS

Welcome Home to the Landmark Townhomes of the Indian Creek community of Southeast Denver! This sparkling end unit has so many brand new updates, it will knock your socks off! Brand new water heater! Brand new wood look laminate flooring and carpet! Nearly all of the interior paint is also brand new! Many new lighting fixtures! Both bathrooms have been refreshed with bran new countertops and remastered cabinetry! The fully remastered kitchen is the heart of the home where you can enjoy passing down your favorite family recipes with all newly remastered brilliant cabinetry, new fixtures, and the cherry on top is all brand new stainless steel appliances. You will love the functionality of this phenomenal floor plan offering a sprawling main level comprised of the open concept living space flawlessly transitioning you from the living room into the dining space and kitchen. Quietly nestled in the corner of the main level is a rare first floor bedroom with the full bathroom adjacent making it easily accessible day or night. Next venture upstairs where the complete owner's suite awaits you. You're greeted to the upper level by a sunny and generously sized loft space offering endless possibilities, currently serving as a secondary lounge this space would also be wonderful for a home office. The primary bedroom and private full bathroom await featuring tons of space for many furniture design options along with the full bathroom complete with a dual sink vanity and so much storage