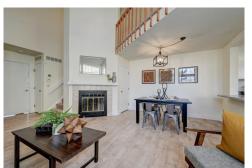

### PROPERTY DETAILS

Welcome Home to the Landmark Townhomes of the Indian Creek community of Southeast Denver! This sparkling end unit has so many brand new updates, it will knock your socks off! Brand new water heater! Brand new wood look laminate flooring and carpet! Nearly all of the interior paint is also brand new! Many new lighting fixtures! Both bathrooms have been refreshed with bran new countertops and remastered cabinetry! The fully remastered kitchen is the heart of the home where you can enjoy passing down your favorite family recipes with all newly remastered brilliant cabinetry, new fixtures, and the cherry on top is all brand new stainless steel appliances. You will love the functionality of this phenomenal floor plan offering a sprawling main level comprised of the open concept living space flawlessly transitioning you from the living room into the dining space and kitchen. Quietly nestled in the corner of the main level is a rare first floor bedroom with the full bathroom adjacent making it easily accessible day or night. Next venture upstairs where the complete owner's suite awaits you. You're greeted to the upper level by a sunny and generously sized loft space offering endless possibilities, currently serving as a secondary lounge this space would also be wonderful for a home office. The primary bedroom and private full bathroom await featuring tons of space for many furniture design options along with the full bathroom complete with a dual sink vanity and so much storage