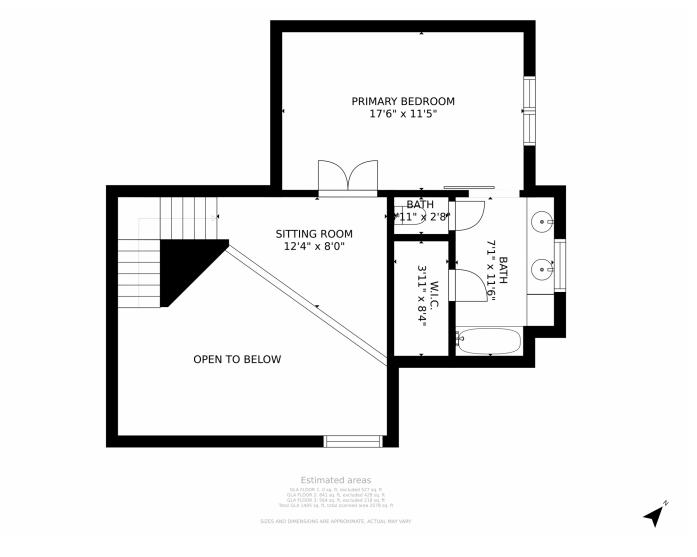

ull bathroom await featuring tons of space for many furniture design options along with the full bathroom complete with a dual sink vanity and so much storage









space including the large walk-in closet. As if it could get any better, this Denver beauty also offers a rare attached one car garage which is oversized for additional storage along with a nearly 500 square foot basement awaiting your finishing touch. The Indian Creek community is just off of Parker Rd connecting you to anywhere in the Denver Metro area making your commute a breeze along with the Highline Canal and Cherry Creek Trail literally in your "backyard". Don't wait, this will be gone fast!









# 7373 E Iowa Avenue, Denver, CO 80231 — Main Floor











# 7373 E Iowa Avenue, Denver, CO 80231 — Second Floor











# 7373 E Iowa Avenue, Denver, CO 80231 — Basement









# 7373 E Iowa Avenue, Denver, CO 80231 — All Floors