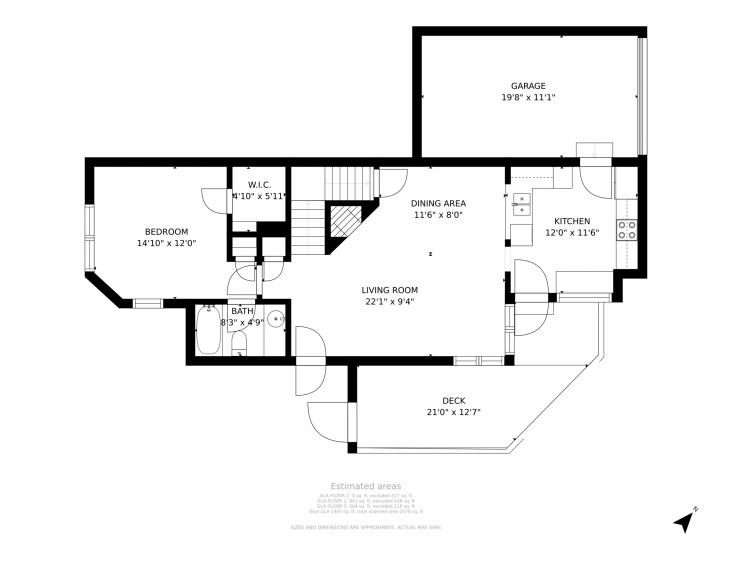

be wonderful for a home office. The primary bedroom and private full bathroom await featuring tons of space for many furniture design options along with the full bathroom complete with a dual sink vanity and so much storage









space including the large walk-in closet. As if it could get any better, this Denver beauty also offers a rare attached one car garage which is oversized for additional storage along with a nearly 500 square foot basement awaiting your finishing touch. The Indian Creek community is just off of Parker Rd connecting you to anywhere in the Denver Metro area making your commute a breeze along with the Highline Canal and Cherry Creek Trail literally in your "backyard". Don't wait, this will be gone fast!









# 7373 E Iowa Avenue, Denver, CO 80231 — Main Floor











# 7373 E Iowa Avenue, Denver, CO 80231 — Second Floor











# 7373 E Iowa Avenue, Denver, CO 80231 — Basement









# 7373 E Iowa Avenue, Denver, CO 80231 — All Floors