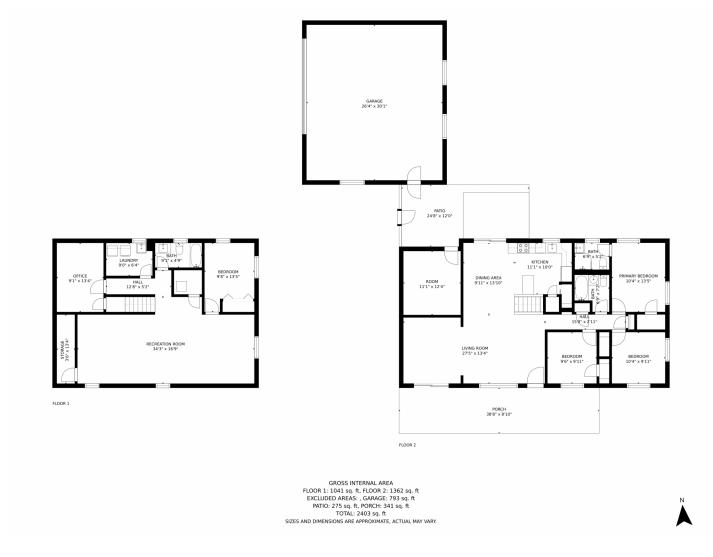

# 12377 W Mississippi Avenue, Lakewood, CO 80228 — All Levels

Disclaimer: Sizes and Dimensions are Approximate, Actual May Vary.