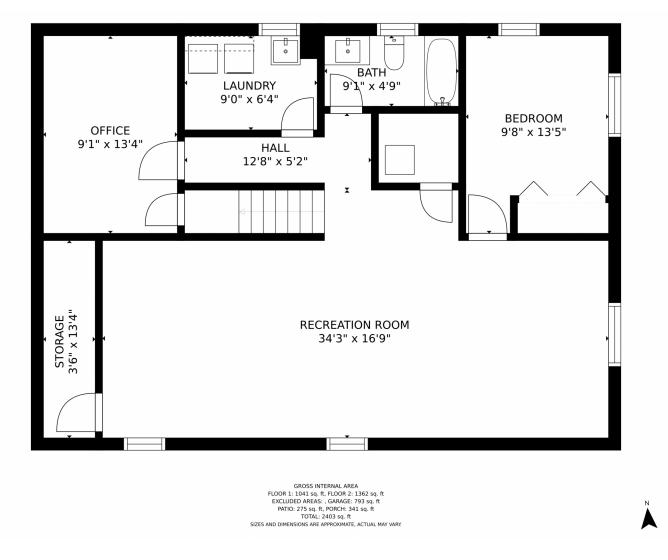

# 12377 W Mississippi Avenue, Lakewood, CO 80228 — Basement

Disclaimer: Sizes and Dimensions are Approximate, Actual May Vary.