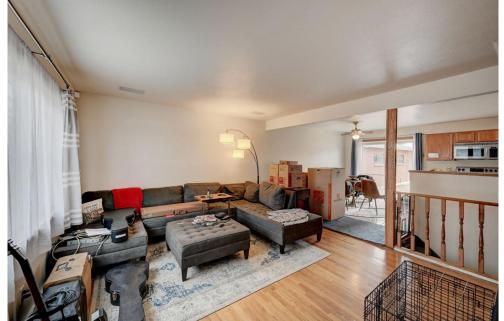

# PROPERTY DETAILS

This is the one you have been waiting for in the desirable and established Green Mountain Village community of West Lakewood! You will not find a better designed home in the neighborhood, perfectly placed on over a quarter acre lot boasting a full length front porch and massive back patio along with mature landscaping and well maintained grass areas creating a phenomenal outdoor living space complete with a seven car circular driveway, RV Parking, and 3-car garage in back. The interior has also been fully remastered at every turn showcasing over \$70,000 in owner upgrades this May of 2022 including all fully remastered bathrooms on every level, a completely remodeled kitchen including a peninsula addition and built in pantry, new carpet in the basement, new paint throughout, many new lighting features and fixtures, a finished garage, new tile work, refinished hardwoods, new countertops, and the list goes on and on making this sparkling and sprawling abode move in ready to the max. The main level offers three generously sized bedrooms including a true owner's suite with private bathroom along with a full secondary bathroom and gorgeous main living area. The basement is also fully finished with two more bedrooms and a massive rec room. The storage offered in this phenomenal layout is second to none offering cabinetry at every key area including the laundry room along with a storage room on every level of the home and in the expansive 3-car