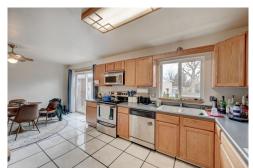

# PROPERTY DETAILS

This is the one you have been waiting for in the desirable and established Green Mountain Village community of West Lakewood! You will not find a better designed home in the neighborhood, perfectly placed on over a quarter acre lot boasting a full length front porch and massive back patio along with mature landscaping and well maintained grass areas creating a phenomenal outdoor living space complete with a seven car circular driveway, RV Parking, and 3-car garage in back. The interior has also been fully remastered at every turn showcasing over \$70,000 in owner upgrades this May of 2022 including all fully remastered bathrooms on every level, a completely remodeled kitchen including a peninsula addition and built in pantry, new carpet in the basement, new paint throughout, many new lighting features and fixtures, a finished garage, new tile work, refinished hardwoods, new countertops, and the list goes on and on making this sparkling and sprawling abode move in ready to the max. The main level offers three generously sized bedrooms including a true owner's suite with private bathroom along with a full secondary bathroom and gorgeous main living area. The basement is also fully finished with two more bedrooms and a massive rec room. The storage offered in this phenomenal layout is second to none offering cabinetry at every key area including the laundry room along with a storage room on every level of the home and in the expansive 3-car