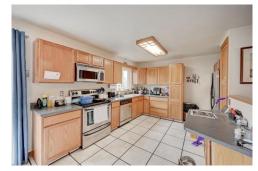

# PROPERTY DETAILS

This is the one you have been waiting for in the desirable and established Green Mountain Village community of West Lakewood! You will not find a better designed home in the neighborhood, perfectly placed on over a quarter acre lot boasting a full length front porch and massive back patio along with mature landscaping and well maintained grass areas creating a phenomenal outdoor living space complete with a seven car circular driveway, RV Parking, and 3-car garage in back. The interior has also been fully remastered at every turn showcasing over \$70,000 in owner upgrades this May of 2022 including all fully remastered bathrooms on every level, a completely remodeled kitchen including a peninsula addition and built in pantry, new carpet in the basement, new paint throughout, many new lighting features and fixtures, a finished garage, new tile work, refinished hardwoods, new countertops, and the list goes on and on making this sparkling and sprawling abode move in ready to the max. The main level offers three generously sized bedrooms including a true owner's suite with private bathroom along with a full secondary bathroom and gorgeous main living area. The basement is also fully finished with two more bedrooms and a massive rec room. The storage offered in this phenomenal layout is second to none offering cabinetry at every key area including the laundry room along with a storage room on every level of the home and in the expansive 3-car