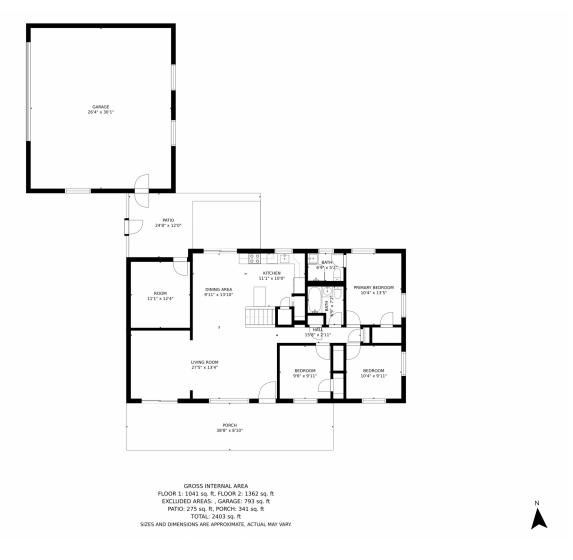

# 12377 W Mississippi Avenue, Lakewood, CO 80228 — Main Level

Disclaimer: Sizes and Dimensions are Approximate, Actual May Vary.