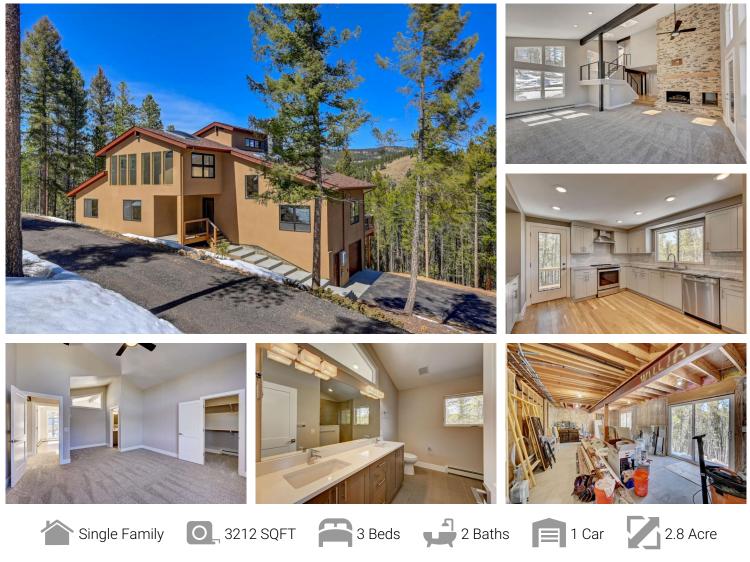

## Moutain Modern on Red Cloud in Conifer

## PROPERTY DETAILS

Red Cloud is completely renovated and move in ready for you to sit back and enjoy the mountain lifestyle. New stucco exterior, decks, roof, gutters, recycled asphalt driveway and asphalt drive in front of the garage. New doors, wood floors, carpet, dark gray tile, sleek kitchen and spacious bathrooms. The vaulted great room with a two-story fireplace has windows everywhere allowing for dynamic views and natural sunlight. New modern stair rail leads to the vaulted primary bedroom with ensuite and sunroom. The lower level is partially finished with storage and an unfinished 603 sq ft of natural light and back yard access to use as a workshop or finish for living space.