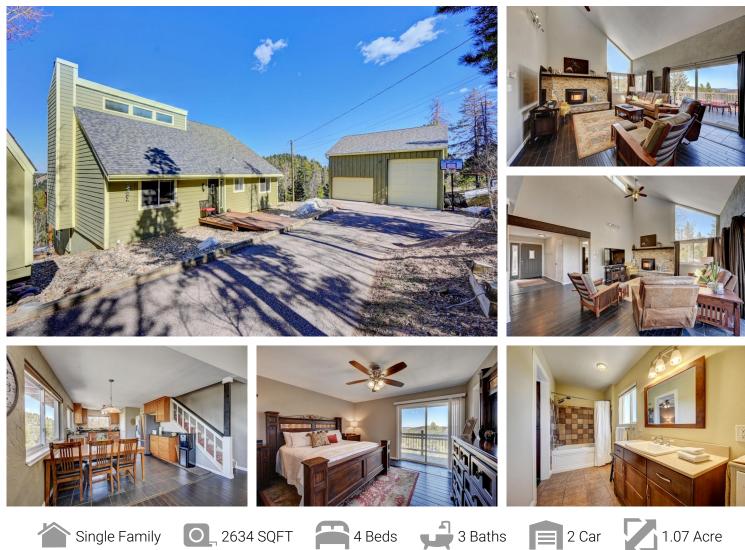

## PROPERTY DETAILS

Beautiful Home in Buffalo Park Estates with Expansive Mountain Views. Quietly situated on just over an acre, this house features 4 Bedrooms, 3 Bathrooms and a fully finished walkout basement. Vaulted ceilings and large windows bring the outdoors in, providing an abundance of natural light throughout. Open to the living room, the eat-in kitchen offers an ample amount of cabinet and counter space, making the area a perfect spot for entertaining. Also on the main floor, Two bedrooms and guest bathroom. The primary, master bedroom occupies the entire upper level - featuring an attached full bathroom, with soaker tub and walk-in-closet. The walk out basement offers an additional guest room and full bathroom, perfect for extended stays from friends or family. Enjoy evening sunsets, overlooking the mountains on the composite deck, just off the main level. The 2 Car Garage features an oversized door for an RV. Radon Mitigation installed and Roof Replaced in 2018. Don't miss out on this Evergreen Gem!