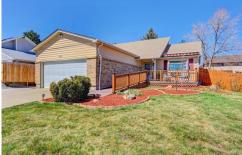

## PROPERTY DETAILS

Welcome home to this updated ranch home in Shoenberg Farms. Everything has been updated in this home in recent years and everything is perfectly maintained. The front of the home is flanked with a large deck and awning for enjoying some morning sun. Enter into the light and spacious living room/dining combination with a bright kitchen that opens to a huge rear deck for outdoor entertaining. This home is a wheelchair accessible home with ramps off front and rear doors. Large family room in the partially finished basement along with a 4th bedroom that has newer egress window. A block away from Faversham Park and Lake, close to Little Dry Creek Trail, 2 miles to Westminster Light Rail. Quick drive to Downtown Westminster or Olde Town Arvada for all your shopping and dining needs.