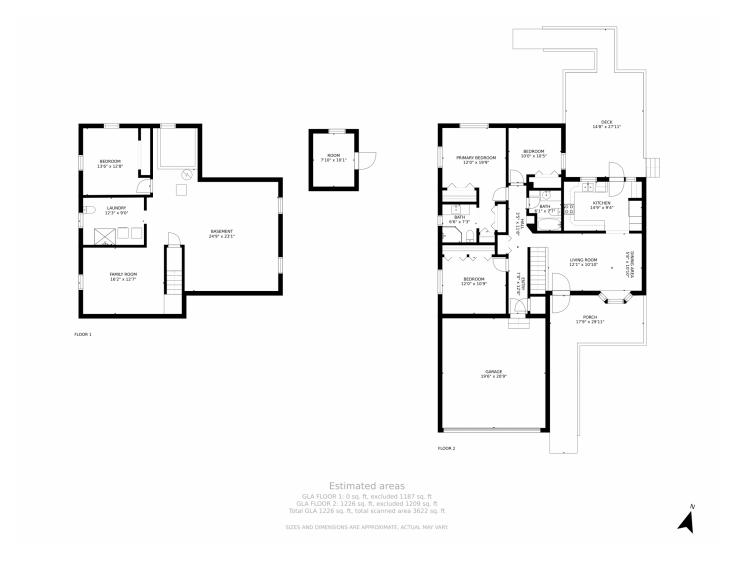

## 5831 W 72nd Drive, Westminster, CO 80003 — All Levels

Disclaimer: Sizes and Dimensions are Approximate, Actual May Vary.

Disclaimer: Sizes and Dimensions are Approximate, Actual May Vary.