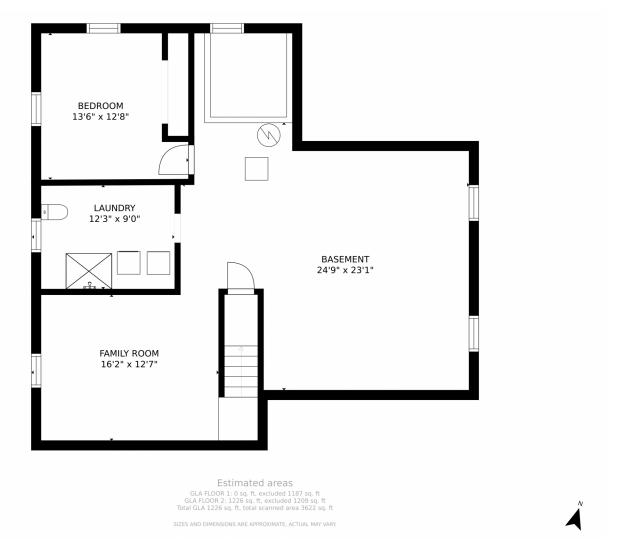

## 5831 W 72nd Drive, Westminster, CO 80003 — Main Level

Disclaimer: Sizes and Dimensions are Approximate, Actual May Vary.