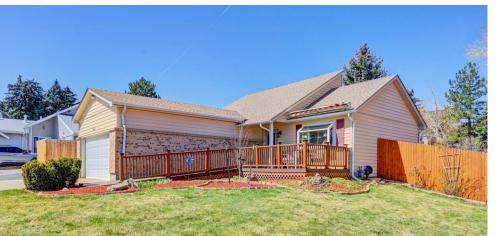

## PROPERTY DETAILS

Welcome home to this updated ranch home in Shoenberg Farms. Everything has been updated in this home in recent years and everything is perfectly maintained. The front of the home is flanked with a large deck and awning for enjoying some morning sun. Enter into the light and spacious living room/dining combination with a bright kitchen that opens to a huge rear deck for outdoor entertaining. This home is a wheelchair accessible home with ramps off front and rear doors. Large family room in the partially finished basement along with a 4th bedroom that has newer egress window. A block away from Faversham Park and Lake, close to Little Dry Creek Trail, 2 miles to Westminster Light Rail. Quick drive to Downtown Westminster or Olde Town Arvada for all your shopping and dining needs.