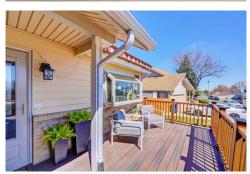

## PROPERTY DETAILS

Welcome home to this updated ranch home in Shoenberg Farms. Everything has been updated in this home in recent years and everything is perfectly maintained. The front of the home is flanked with a large deck and awning for enjoying some morning sun. Enter into the light and spacious living room/dining combination with a bright kitchen that opens to a huge rear deck for outdoor entertaining. This home is a wheelchair accessible home with ramps off front and rear doors. Large family room in the partially finished basement along with a 4th bedroom that has newer egress window. A block away from Faversham Park and Lake, close to Little Dry Creek Trail, 2 miles to Westminster Light Rail. Quick drive to Downtown Westminster or Olde Town Arvada for all your shopping and dining needs.