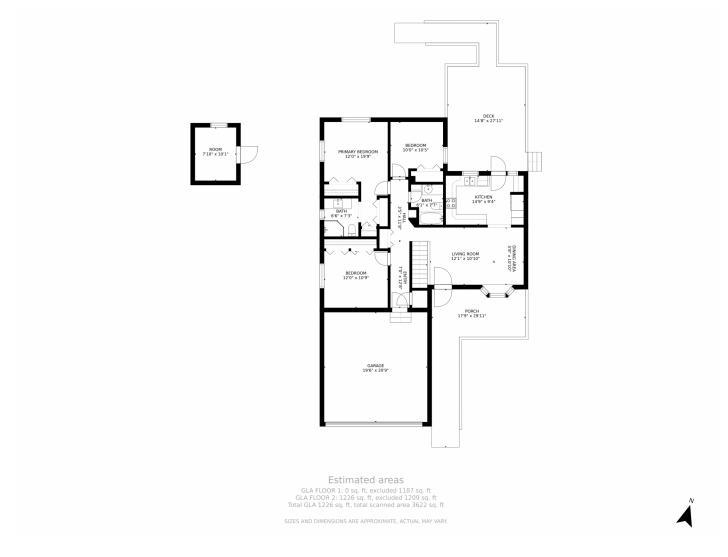

## 5831 W 72nd Drive, Westminster, CO 80003 — All Levels

Disclaimer: Sizes and Dimensions are Approximate, Actual May Vary.

Disclaimer: Sizes and Dimensions are Approximate, Actual May Vary.

## 5831 W 72nd Drive, Westminster, CO 80003 — Main Level

Disclaimer: Sizes and Dimensions are Approximate, Actual May Vary.