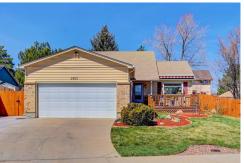

## PROPERTY DETAILS

Welcome home to this updated ranch home in Shoenberg Farms. Everything has been updated in this home in recent years and everything is perfectly maintained. The front of the home is flanked with a large deck and awning for enjoying some morning sun. Enter into the light and spacious living room/dining combination with a bright kitchen that opens to a huge rear deck for outdoor entertaining. This home is a wheelchair accessible home with ramps off front and rear doors. Large family room in the partially finished basement along with a 4th bedroom that has newer egress window. A block away from Faversham Park and Lake, close to Little Dry Creek Trail, 2 miles to Westminster Light Rail. Quick drive to Downtown Westminster or Olde Town Arvada for all your shopping and dining needs.