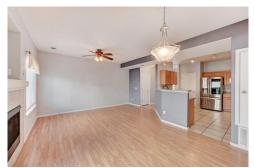

## PROPERTY DETAILS

Great move in ready Condo, two story with two bedroom suites, one Bedroom has a walk in jetted tub! Newer Stainless Steel Kitchen Appliances. Open floor plan, Private fenced in back patio and covered front porch! Gas Fireplace. Detached 1 car Garage and 1 reserved parking space. Ceramic tile entry and in Kitchen, Laminate flooring on main level and in bedrooms with carpet on stairs. Well maintained, centrally located to all amenities some within walking distance, Close driving distance to Airport. NO post occupancy needed.