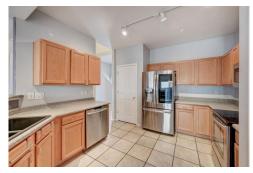

## PROPERTY DETAILS

Great move in ready Condo, two story with two bedroom suites, one Bedroom has a walk in jetted tub! Newer Stainless Steel Kitchen Appliances. Open floor plan, Private fenced in back patio and covered front porch! Gas Fireplace. Detached 1 car Garage and 1 reserved parking space. Ceramic tile entry and in Kitchen, Laminate flooring on main level and in bedrooms with carpet on stairs. Well maintained, centrally located to all amenities some within walking distance, Close driving distance to Airport. NO post occupancy needed.