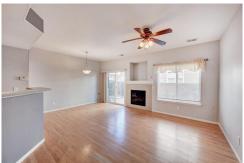

## PROPERTY DETAILS

Great move in ready Condo, two story with two bedroom suites, one Bedroom has a walk in jetted tub! Newer Stainless Steel Kitchen Appliances. Open floor plan, Private fenced in back patio and covered front porch! Gas Fireplace. Detached 1 car Garage and 1 reserved parking space. Ceramic tile entry and in Kitchen, Laminate flooring on main level and in bedrooms with carpet on stairs. Well maintained, centrally located to all amenities some within walking distance, Close driving distance to Airport. NO post occupancy needed.