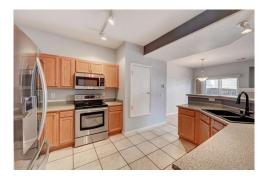

## PROPERTY DETAILS

Great move in ready Condo, two story with two bedroom suites, one Bedroom has a walk in jetted tub! Newer Stainless Steel Kitchen Appliances. Open floor plan, Private fenced in back patio and covered front porch! Gas Fireplace. Detached 1 car Garage and 1 reserved parking space. Ceramic tile entry and in Kitchen, Laminate flooring on main level and in bedrooms with carpet on stairs. Well maintained, centrally located to all amenities some within walking distance, Close driving distance to Airport. NO post occupancy needed.