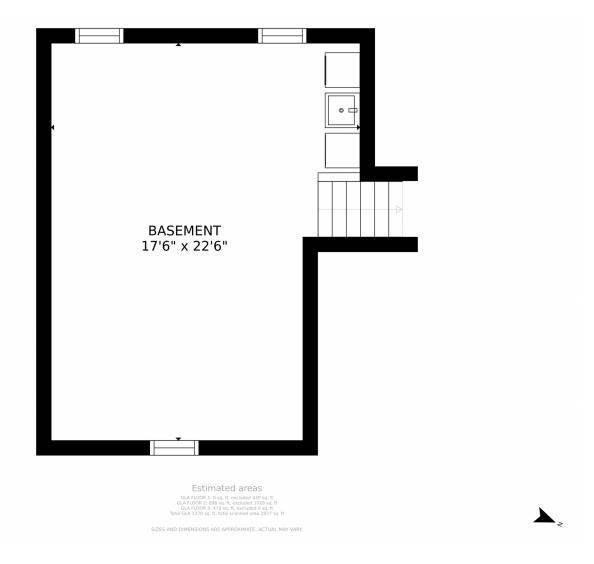

to nearby Cherry Creek State Park and the Highline Canal, as well as the Denver Public Library. This 3 bed/2 bath home has been lovingly maintained with updated kitchen and baths, wood floors on the main level and steps. Enjoy the oversized enclosed patio that opens to the huge yard, perfect for outdoor activities. Massive shop addition off the garage for the hobbyist and an unfinished basement for storage or future expansion. Some photos have been virtually staged to show full potential. Make this your home before it's gone!







Karen Rose Nelson 720-273-3721 karen@elevatedrealestate.com



## 3127 South Emporia Court, Denver, CO 80231 — Main Level







## 3127 South Emporia Court, Denver, CO 80231 — Second Level













# 3127 South Emporia Court, Denver, CO 80231 — Basement













# 3127 South Emporia Court, Denver, CO 80231 — All Levels