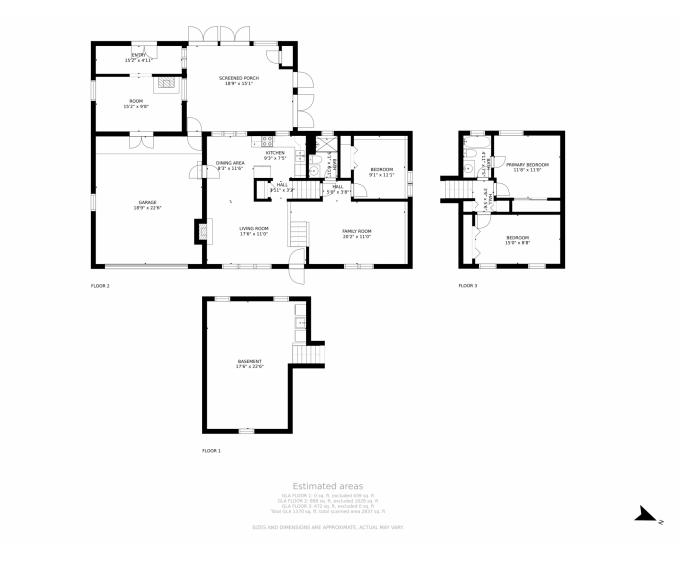

he Denver Public Library. This 3 bed/2 bath home has been lovingly maintained with updated kitchen and baths, wood floors on the main level and steps. Enjoy the oversized enclosed patio that opens to the huge yard, perfect for outdoor activities. Massive shop addition off the garage for the hobbyist and an unfinished basement for storage or future expansion. Some photos have been virtually staged to show full potential. Make this your home before it's gone!







Karen Rose Nelson 720-273-3721 karen@elevatedrealestate.com



## 3127 South Emporia Court, Denver, CO 80231 — Main Level







## 3127 South Emporia Court, Denver, CO 80231 — Second Level













# 3127 South Emporia Court, Denver, CO 80231 — Basement













# 3127 South Emporia Court, Denver, CO 80231 — All Levels