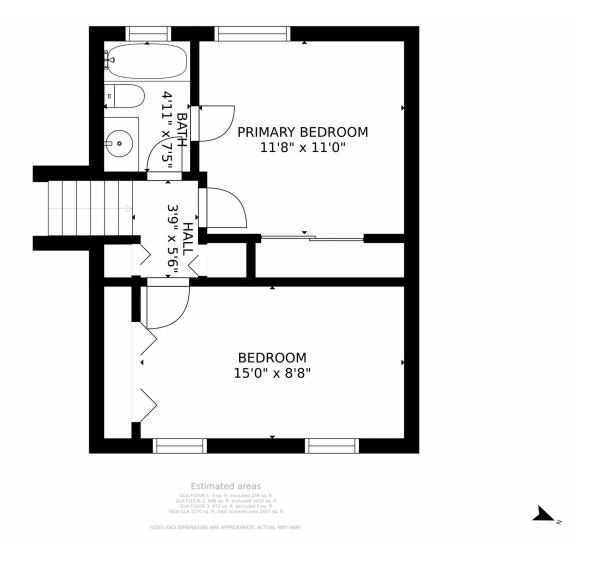

grounds, open spaces, baseball and soccer fields, trails that connect to nearby Cherry Creek State Park and the Highline Canal, as well as the Denver Public Library. This 3 bed/2 bath home has been lovingly maintained with updated kitchen and baths, wood floors on the main level and steps. Enjoy the oversized enclosed patio that opens to the huge yard, perfect for outdoor activities. Massive shop addition off the garage for the hobbyist and an unfinished basement for storage or future expansion. Some photos have been virtually staged to show full potential. Make this your home before it's gone!







Karen Rose Nelson 720-273-3721 karen@elevatedrealestate.com



## 3127 South Emporia Court, Denver, CO 80231 — Main Level







## 3127 South Emporia Court, Denver, CO 80231 — Second Level













# 3127 South Emporia Court, Denver, CO 80231 — Basement













# 3127 South Emporia Court, Denver, CO 80231 — All Levels