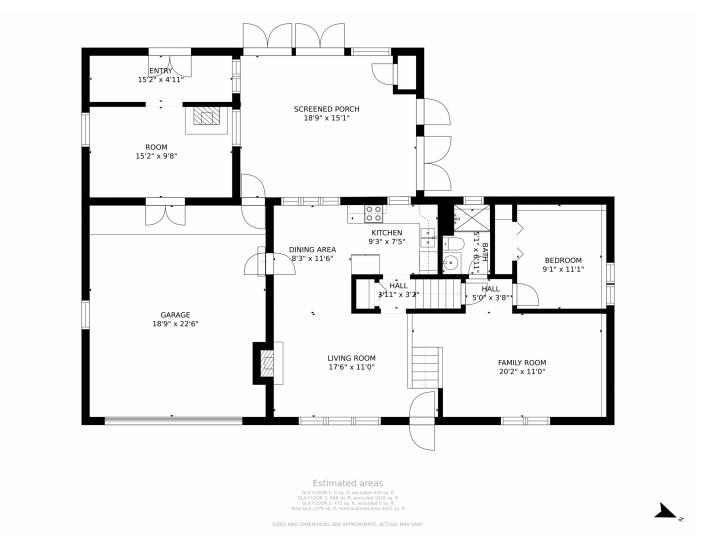

just steps from the walking path with easy access to the park, playgrounds, open spaces, baseball and soccer fields, trails that connect to nearby Cherry Creek State Park and the Highline Canal, as well as the Denver Public Library. This 3 bed/2 bath home has been lovingly maintained with updated kitchen and baths, wood floors on the main level and steps. Enjoy the oversized enclosed patio that opens to the huge yard, perfect for outdoor activities. Massive shop addition off the garage for the hobbyist and an unfinished basement for storage or future expansion. Some photos have been virtually staged to show full potential. Make this your home before it's gone!







Karen Rose Nelson 720-273-3721 karen@elevatedrealestate.com



## 3127 South Emporia Court, Denver, CO 80231 — Main Level







## 3127 South Emporia Court, Denver, CO 80231 — Second Level













# 3127 South Emporia Court, Denver, CO 80231 — Basement













# 3127 South Emporia Court, Denver, CO 80231 — All Levels