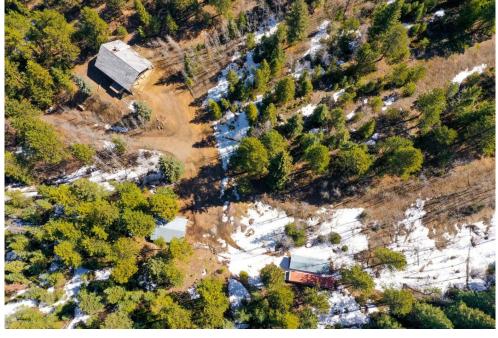

## PROPERTY DETAILS

5.3 Acres of Glorious Mountain Property To Build Your Dream Home Just 20 Minutes To 470!\*Experience the Colorado lifestyle you always wanted in nature but still be close to Denver & Conifer\*Flexible MR-2 Zoning allows for 1 or 2 homes built or builders can subdivide (see Jeffco's zoning requirements)\*This remarkable property allows you to enjoy all 4 seasons from the aspen-lined, paved driveway in the Fall, the quiet snowfalls of Winter, the vibrant wildflowers of Spring, and the vitality of hummingbirds as they zip along the rushing seasonal stream. Enjoy sightings of black bears, moose, elk, deer, turkeys, bobcats, and even an occasional lynx\*Unique features make this acreage very valuable like 4 wells including an irrigation well, water rights, gently sloping topography, electricity to property, zoning for horses and livestock (goats, sheep, cows, chickens), agricultural zoning if wanted, private paved road, large detached garage/shop & seasonal stream\*Many pristine locations to build on\*Leave city life behind and come find peace and tranquility on this spectacular property\*Small old cabin is not