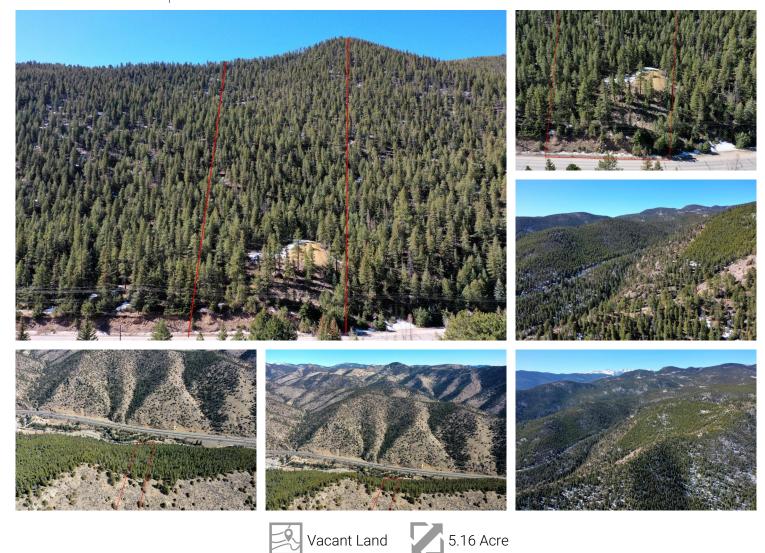

Stanley Road Idaho Springs, CO 80452 COMMUNITY: Fairfield Mine

## PROPERTY DETAILS

Good opportunity to build your dream home! Rough in road in place and a few possible spaces that could be building sites. Mountain views, surrounded by trees and blue skies. Convenient mountain location off a paved, county maintained road. Only minutes to Georgetown, Idaho Springs or the highway for high country adventures including Colorado's world class ski areas: Loveland Ski Area, Arapahoe Basin, Keystone, Breckenridge, Winter Park, Vail, & Beaver Creek! Clean slate for the new buyer to build their home, buyer is responsible to verify the buildability of the property. Infrastructure is not installed yet.