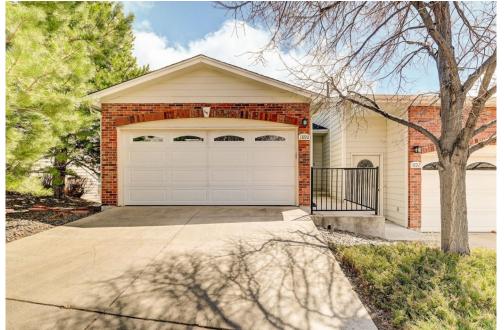

## 1890 S Cole Street Lakewood, CO 80228

**COMMUNITY: LAKEWOOD VISTA AT GREEN MOUNTAIN** 

2 Car

## PROPERTY DETAILS

THIS UNIT IS LOCATED IN LAKEWOOD VISTA SUBDIVISION IN THE PRESTIGIOUS GREEN MOUNTAIN AREA WITH MOUNTAIN FEEL LIVING. VIEWS OF THE CITY AND CLOSE TO SHOPPING, EASY ACCESS TO HIGHWAYS, RESTAURANTS, LIGHT RAIL, ST. ANTHONY HOSPITAL AND DOWNTOWN DENVER. THE UNIT HAS NO STAIRS, 2 CAR ATTACHED GARAGE WITH GUEST PARKING AND AN OPEN FLOOR PLAN.