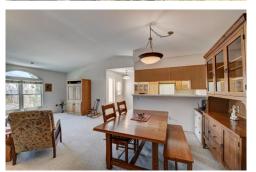

HANDICAPPED ACCESSIBLE, ALL APPLIANCES ARE INCLUDED. (AS IS )BREAKFAST BAR IN THE KITCHEN. NICE SIZE BEDROOMS WITH LARGE CLOSETS AND CEILING FANS. ACCESS TO 2 PRIVATE BALCONIES (ONE FROM MAIN BEDROOM AND THE OTHER FROM THE KITCHEN.) COMMUNITY ALSO INCLUDES A CLUB HOUSE, POOL AND GAZEBO.