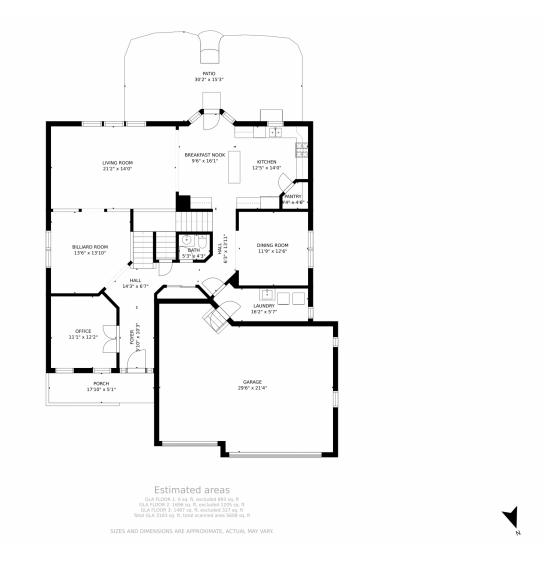

Single Family











### PROPERTY DETAILS

Additional Features: New Hot Water Heater, New Stage Two High Efficiency Furnace, New Stage Two High Efficiency A/C, New Whole House Air Purification System, New All House Steam Humidifier, Reverse Osmosis Water Purification System, New Appliances, New Heater in the garage, Vivint Doorbell Camera, Pool Table conveys with the home, ALL NEW CARPET TO BE INSTALLED AFTER SELLERS LEAVE THE HOME BUT PAID IN FULL AT CLOSING. Located right across from the expansive park and playground with community pool. Low HOA Fees.









# 17132 East Neu Towne Parkway, Parker, CO 80134 — All Levels













# 17132 East Neu Towne Parkway, Parker, CO 80134 — Lower Level











# 17132 East Neu Towne Parkway, Parker, CO 80134 — Main Level











# 17132 East Neu Towne Parkway, Parker, CO 80134 — 2nd Level