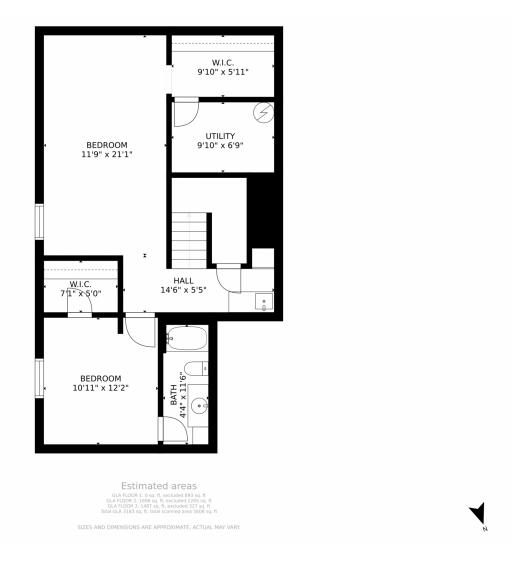

Neu Towne Parkway Parker, CO 80134

**COMMUNITY: Old Towne At Parker** 















Single Family











### PROPERTY DETAILS

Additional Features: New Hot Water Heater, New Stage Two High Efficiency Furnace, New Stage Two High Efficiency A/C, New Whole House Air Purification System, New All House Steam Humidifier, Reverse Osmosis Water Purification System, New Appliances, New Heater in the garage, Vivint Doorbell Camera, Pool Table conveys with the home, ALL NEW CARPET TO BE INSTALLED AFTER SELLERS LEAVE THE HOME BUT PAID IN FULL AT CLOSING. Located right across from the expansive park and playground with community pool. Low HOA Fees.









# 17132 East Neu Towne Parkway, Parker, CO 80134 — All Levels













# 17132 East Neu Towne Parkway, Parker, CO 80134 — Lower Level











# 17132 East Neu Towne Parkway, Parker, CO 80134 — Main Level











# 17132 East Neu Towne Parkway, Parker, CO 80134 — 2nd Level