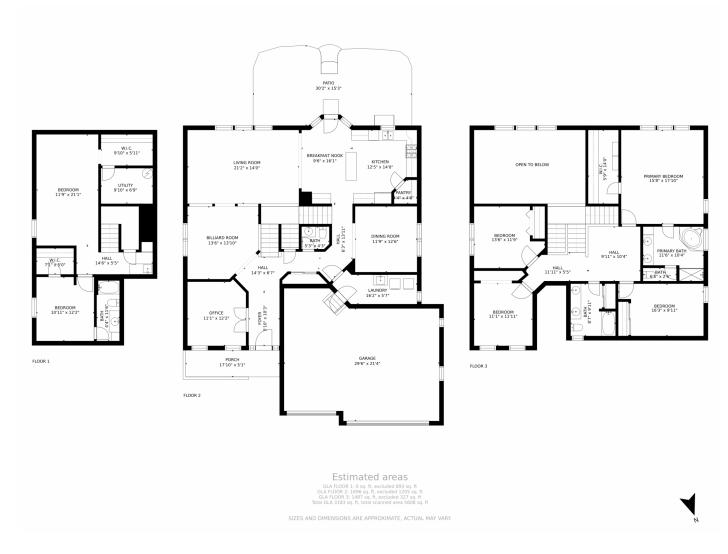

### 17132 East Neu Towne Parkway Parker, CO 80134

**COMMUNITY: Old Towne At Parker** 















Single Family











### PROPERTY DETAILS

Additional Features: New Hot Water Heater, New Stage Two High Efficiency Furnace, New Stage Two High Efficiency A/C, New Whole House Air Purification System, New All House Steam Humidifier, Reverse Osmosis Water Purification System, New Appliances, New Heater in the garage, Vivint Doorbell Camera, Pool Table conveys with the home, ALL NEW CARPET TO BE INSTALLED AFTER SELLERS LEAVE THE HOME BUT PAID IN FULL AT CLOSING. Located right across from the expansive park and playground with community pool. Low HOA Fees.









# 17132 East Neu Towne Parkway, Parker, CO 80134 — All Levels













# 17132 East Neu Towne Parkway, Parker, CO 80134 — Lower Level











# 17132 East Neu Towne Parkway, Parker, CO 80134 — Main Level











# 17132 East Neu Towne Parkway, Parker, CO 80134 — 2nd Level