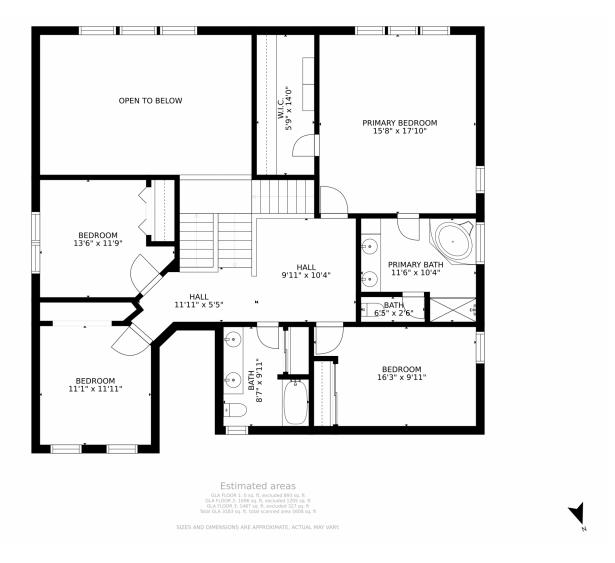

Features: New Hot Water Heater, New Stage Two High Efficiency Furnace, New Stage Two High Efficiency A/C, New Whole House Air Purification System, New All House Steam Humidifier, Reverse Osmosis Water Purification System, New Appliances, New Heater in the garage, Vivint Doorbell Camera, Pool Table conveys with the home, ALL NEW CARPET TO BE INSTALLED AFTER SELLERS LEAVE THE HOME BUT PAID IN FULL AT CLOSING. Located right across from the expansive park and playground with community pool. Low HOA Fees.









# 17132 East Neu Towne Parkway, Parker, CO 80134 — All Levels













# 17132 East Neu Towne Parkway, Parker, CO 80134 — Lower Level











# 17132 East Neu Towne Parkway, Parker, CO 80134 — Main Level











# 17132 East Neu Towne Parkway, Parker, CO 80134 — 2nd Level