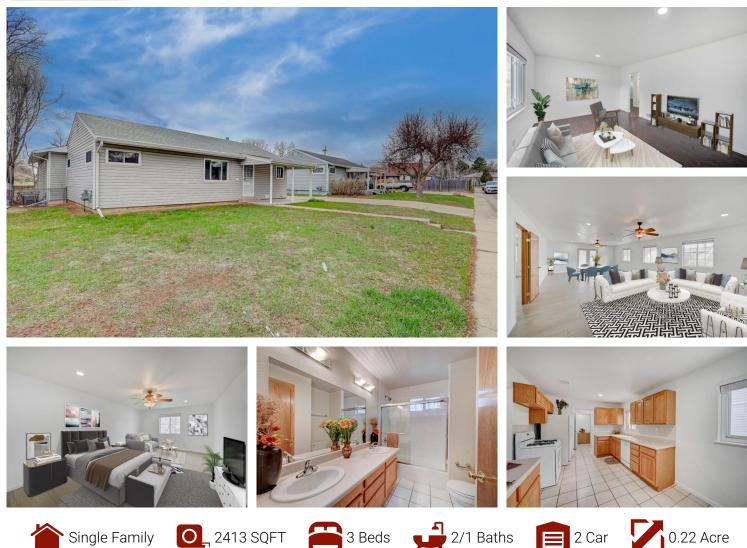

## PROPERTY DETAILS

Don't judge this book by it's cover!!! This cute bungalow home is actually a sprawling 2413 total sq. ft. ranch. The original house is in great condition with new interior paint throughout, new led lighting throughout, hardwood floors in main living room and 2 bedrooms, tile in kitchen and all baths. There is separate laundry room off the eat-in kitchen and a oversized pantry for all your kitchen supplies. What you wont find in most houses in this area is the once tiny bungalow has a huge approximate 1000 sq. ft. addition on the back with an amazing great room, a private office with double doors and large 1/2 bath. Adjacent in the addition is the oversized primary bedroom, with full primary bathroom and a huge walk-in closet. New paint, new led lighting and new waterproof laminate floors in the great room, primary bedroom, hallway and closet. Several windows bringing in an amazing amount of natural light. Great room exits through French doors out to large patio and backyard. With a little TLC it will be a beautiful yard. It's easy access to the 720 sq. ft. detached oversized 2 car garage, with plenty of room for workshop/extra storage. Additionally the seller will be installing a new furnace and new a/c prior to closing and blue ribbon home warranty is also included with this home. This home is only 10 minute drive to all the hot spots in Downtown Denver, Sloan's Lake, shops at Belmar, and the restaurants like PF Chang's, Ted's and Bar Louie to name of few. Not to mention it is