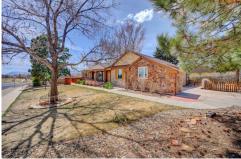

## PROPERTY DETAILS

Located within the COVETED PINE CREEK neighborhood, this home has great CURB APPEAL and is PERFECTLY APPOINTED for ONE-LEVEL living\*\* The ENTIRE MAIN LEVEL is HANDICAP ACCESSIBLE--and there's even a staircase CHAIR LIFT to the basement\*\* An unheard of 6 BEDROOMS on the MAIN level (the garage was converted to bedrooms), along with 2 GOOD SIZED bedrooms & a 3/4 bathroom in the BASEMENT\*\* The LIVING ROOM features a FLOOR-TO-CEILING BAY window and flows into the Dining/Kitchen area\*\* The 20ft DINING ROOM fits a huge table and has a masonry FIREPLACE with an ELECTRIC LOG/HEATER insert\*\* FRENCH DOORS open to the 18x19 SHADED DECK where you can enjoy PIKES PEAK views, a lovely yard, & outdoor dining\*\* COME SEE IT TODAY, it is a one-of-a-kind home!