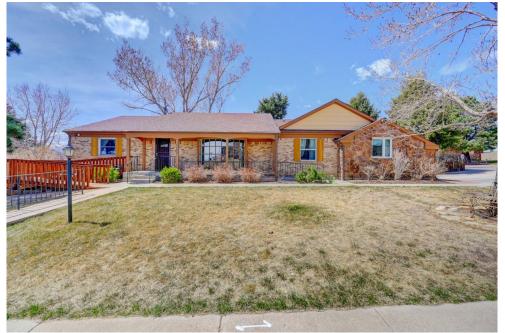

## PROPERTY DETAILS

Located within the COVETED PINE CREEK neighborhood, this home has great CURB APPEAL and is PERFECTLY APPOINTED for ONE-LEVEL living\*\* The ENTIRE MAIN LEVEL is HANDICAP ACCESSIBLE--and there's even a staircase CHAIR LIFT to the basement\*\* An unheard of 6 BEDROOMS on the MAIN level (the garage was converted to bedrooms), along with 2 GOOD SIZED bedrooms & a 3/4 bathroom in the BASEMENT\*\* The LIVING ROOM features a FLOOR-TO-CEILING BAY window and flows into the Dining/Kitchen area\*\* The 20ft DINING ROOM fits a huge table and has a masonry FIREPLACE with an ELECTRIC LOG/HEATER insert\*\* FRENCH DOORS open to the 18x19 SHADED DECK where you can enjoy PIKES PEAK views, a lovely yard, & outdoor dining\*\* COME SEE IT TODAY, it is a one-of-a-kind home!