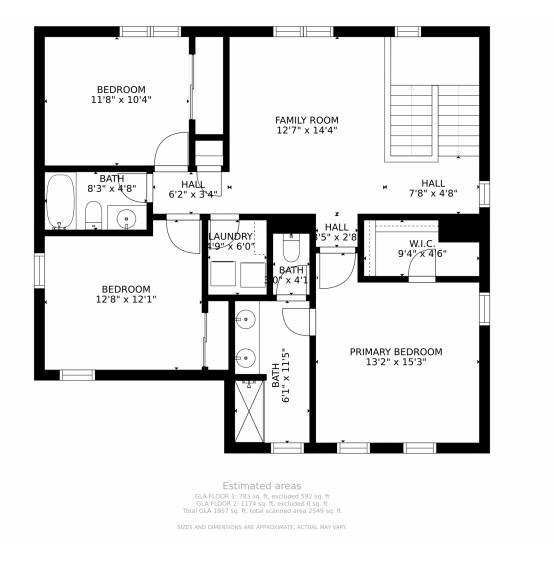

## 5032 S Wenatchee Circle, Aurora, CO 80015 – Second Level

Disclaimer: Sizes and Dimensions are Approximate, Actual May Vary.

Scan code for more property details

企民

z 🗲