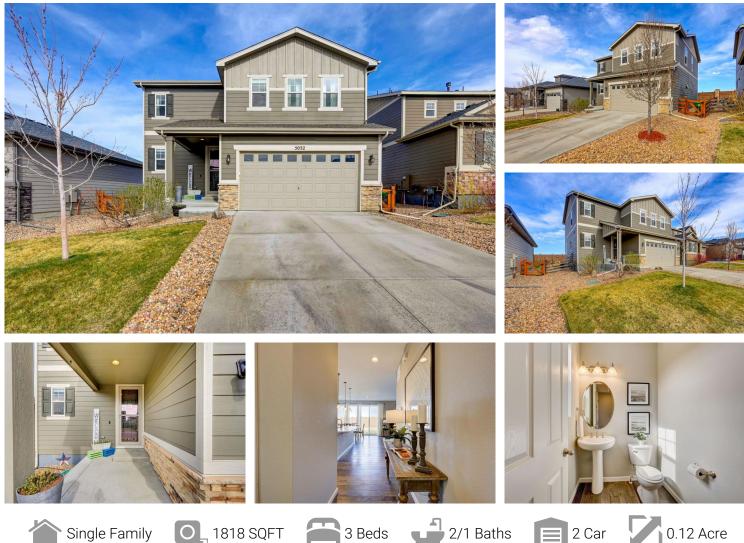

5032 S Wenatchee Circle Aurora, CO 80015 COMMUNITY: Copperleaf

## PROPERTY DETAILS

Welcome home to the established and desirable Copperleaf community of Southeast Aurora! The Coral Model of Richmond American was beautifully designed with your every lifestyle convenience in mind from a sprawling and open main level to the three bedroom layout with a loft and laundry facility upstairs. Everything was thought of in the spacious and welcoming gourmet kitchen showcasing an expansive center island complete with popular pendant lighting and breakfast bar seating for your mornings on the go along with all stainless steel appliances including the convenient double oven. The main level is completed by the eat-in dining nook and living room quietly nestled at the back of the home. Next venture upstairs where you are greeted by a sunny loft area adjacent to the owner's suite along with two additional bedrooms and a secondary full bathroom. Make lasting memories this Summer hosting a fabulous BBQ in your new backyard with family and friends featuring plenty of space for lounge and play along with a partially Xeriscaped design to save you time and money on maintenance. Cool off in the one-of-a-kind community-only pool and Arboretum and meet your new neighbors, there's a standard and splash pool along with a stunning clubhouse available for your next party. Miles and miles of trails take you throughout the neighborhood so opting outside for a jog or a bike ride is never an issue. Just minutes from E-470 making any

Tatyana Sturm 720-350-5909 tatyana@exitrealtydtc.com https://thestorckteam.com

commute easy. Residents of the Copperleaf community enjoy the aware winning education system of Cherry Creek Schools including Eaglecrest HS. Enjoy endless dining, shopping, and entertainment options in the Southlands Outdoor Retail District featuring a full AMC Dine-In Movie Theater, abundant casual dining options with higher-end restaurant options as well, and so many shopping choices. The Southlands Mall also features a robust courtyard area with a mini splash park in the Summer and a skating rink in the Winter.