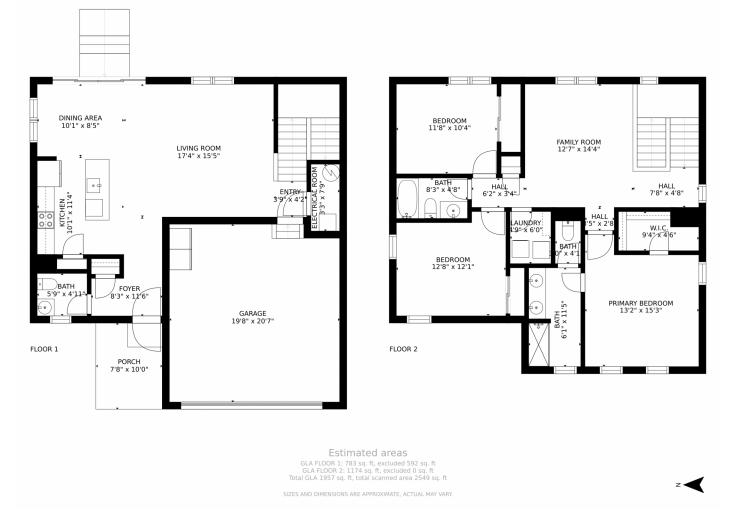

## 5032 S Wenatchee Circle, Aurora, CO 80015 – All Levels

Disclaimer: Sizes and Dimensions are Approximate, Actual May Vary.

企民