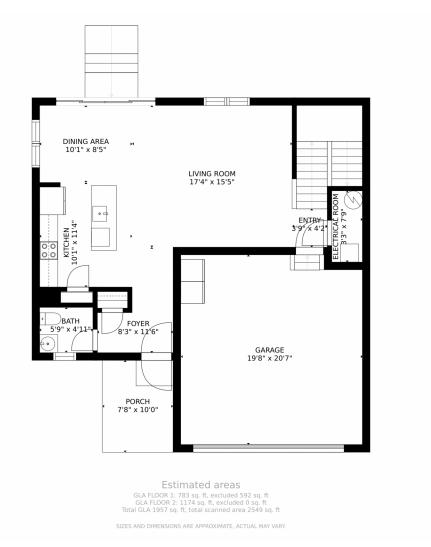

## 5032 S Wenatchee Circle, Aurora, CO 80015 — Main

Disclaimer: Sizes and Dimensions are Approximate, Actual May Vary.

z 🗲