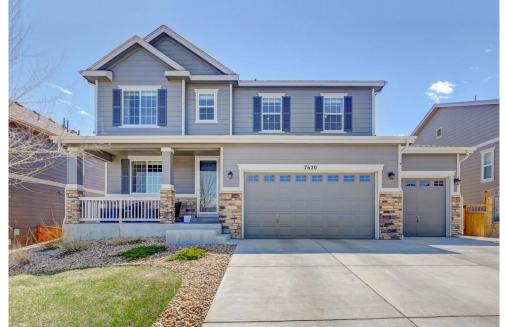

### 7620 Oasis Drive Castle Rock, CO 80108

**COMMUNITY:** Cobblestone Ranch

Single Family

### PROPERTY DETAILS

LOCATION & VIEWS! This well-located home backs up to the permanent 1,224 acre Hidden Mesa Open Space. Enjoy the expansive open space views from your patio, sunroom, living area and master bedroom. The open floorplan makes it easy to entertain and the home impresses at every turn. Large windows showcase the amazing views, beautiful wood floors throughout, large bedrooms, secluded home office and a gourmet kitchen will impress. The kitchen includes stainless steel appliance and a walk-in dream pantry. Enjoy the breathtaking view from the master bedroom, its upgraded bathroom and the walk-in closet. The home office provides a secluded refuge for conference calls and remote work. The finished basement includes a 5th bedroom, bathroom, entertainment room, and home gym. The unfinished portion provides ample storage! Enjoy the many upgrades, including coffered ceilings in the master, hand-scraped wood floors, 8 foot doors, oversized 3-car garage, stone fireplace, built-in BBQ, and granite and corian counters, to name a few. Well located being just a short walk to the community center/pool as well as to the trail head entrance to Hidden Mesa. This meticulously maintained home has so many amenities within walking distance, yet maintains total peace and privacy with the fenced back yard and no backyard neighbors! Check out the virtual tour, floor plans and 360 Panos at: https://v1tours.com/listing/41134