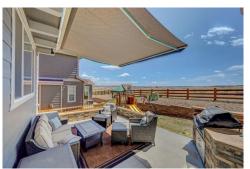

### PROPERTY DETAILS

LOCATION & VIEWS! This well-located home backs up to the permanent 1,224 acre Hidden Mesa Open Space. Enjoy the expansive open space views from your patio, sunroom, living area and master bedroom. The open floorplan makes it easy to entertain and the home impresses at every turn. Large windows showcase the amazing views, beautiful wood floors throughout, large bedrooms, secluded home office and a gourmet kitchen will impress. The kitchen includes stainless steel appliance and a walk-in dream pantry. Enjoy the breathtaking view from the master bedroom, its upgraded bathroom and the walk-in closet. The home office provides a secluded refuge for conference calls and remote work. The finished basement includes a 5th bedroom, bathroom, entertainment room, and home gym. The unfinished portion provides ample storage! Enjoy the many upgrades, including coffered ceilings in the master, hand-scraped wood floors, 8 foot doors, oversized 3-car garage, stone fireplace, built-in BBQ, and granite and corian counters, to name a few. Well located being just a short walk to the community center/pool as well as to the trail head entrance to Hidden Mesa. This meticulously maintained home has so many amenities within walking distance, yet maintains total peace and privacy with the fenced back yard and no backyard neighbors! Check out the virtual tour, floor plans and 360 Panos at: https://v1tours.com/listing/41134