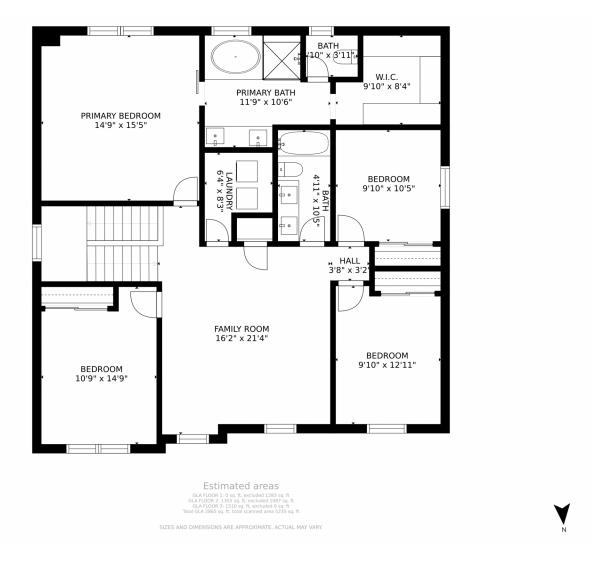

# 7620 Oasis Drive, Castle Rock, CO 80108 — Upper Level

Disclaimer: Sizes and Dimensions are Approximate, Actual May Vary.