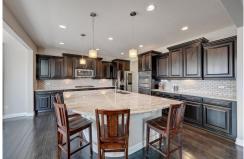

### PROPERTY DETAILS

LOCATION & VIEWS! This well-located home backs up to the permanent 1,224 acre Hidden Mesa Open Space. Enjoy the expansive open space views from your patio, sunroom, living area and master bedroom. The open floorplan makes it easy to entertain and the home impresses at every turn. Large windows showcase the amazing views, beautiful wood floors throughout, large bedrooms, secluded home office and a gourmet kitchen will impress. The kitchen includes stainless steel appliance and a walk-in dream pantry. Enjoy the breathtaking view from the master bedroom, its upgraded bathroom and the walk-in closet. The home office provides a secluded refuge for conference calls and remote work. The finished basement includes a 5th bedroom, bathroom, entertainment room, and home gym. The unfinished portion provides ample storage! Enjoy the many upgrades, including coffered ceilings in the master, hand-scraped wood floors, 8 foot doors, oversized 3-car garage, stone fireplace, built-in BBQ, and granite and corian counters, to name a few. Well located being just a short walk to the community center/pool as well as to the trail head entrance to Hidden Mesa. This meticulously maintained home has so many amenities within walking distance, yet maintains total peace and privacy with the fenced back yard and no backyard neighbors! Check out the virtual tour, floor plans and 360 Panos at: https://v1tours.com/listing/41134