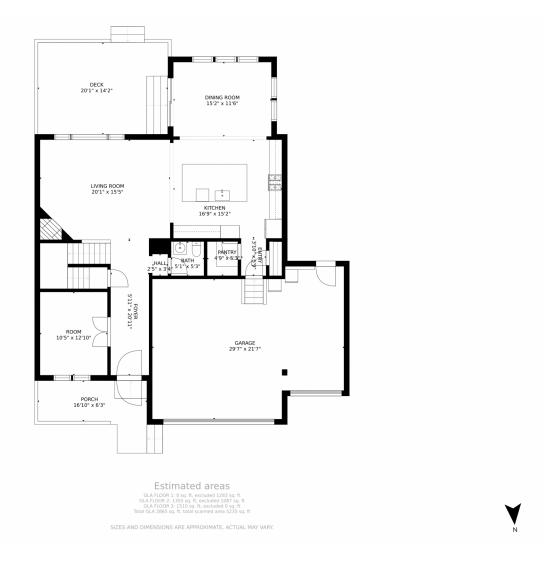

# 7620 Oasis Drive, Castle Rock, CO 80108 — Main Level

Disclaimer: Sizes and Dimensions are Approximate, Actual May Vary.