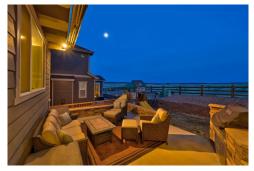

### PROPERTY DETAILS

LOCATION & VIEWS! This well-located home backs up to the permanent 1,224 acre Hidden Mesa Open Space. Enjoy the expansive open space views from your patio, sunroom, living area and master bedroom. The open floorplan makes it easy to entertain and the home impresses at every turn. Large windows showcase the amazing views, beautiful wood floors throughout, large bedrooms, secluded home office and a gourmet kitchen will impress. The kitchen includes stainless steel appliance and a walk-in dream pantry. Enjoy the breathtaking view from the master bedroom, its upgraded bathroom and the walk-in closet. The home office provides a secluded refuge for conference calls and remote work. The finished basement includes a 5th bedroom, bathroom, entertainment room, and home gym. The unfinished portion provides ample storage! Enjoy the many upgrades, including coffered ceilings in the master, hand-scraped wood floors, 8 foot doors, oversized 3-car garage, stone fireplace, built-in BBQ, and granite and corian counters, to name a few. Well located being just a short walk to the community center/pool as well as to the trail head entrance to Hidden Mesa. This meticulously maintained home has so many amenities within walking distance, yet maintains total peace and privacy with the fenced back yard and no backyard neighbors! Check out the virtual tour, floor plans and 360 Panos at: https://v1tours.com/listing/41134