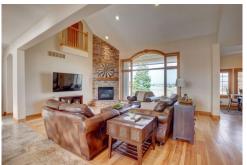

## PROPERTY DETAILS

Welcome to The Amanda Pines Estates, one of the most exclusive communities in Parker! Walk into a grand entrance, with high vaulted ceilings and large windows that provide ample natural sunlight. Large family room with an elegant fireplace with stone leading up to the ceiling. Wonderful views out to the 5.86 acres of private land. Windows have beautiful upgraded plantation shutters. Gorgeous new hardwood floors and tile throughout the main area! Open concept living on the main level. Large kitchen with beautiful granite countertops, including a lot of counter space. Stainless steel appliances, featuring a gas range and two ovens. Large private office in the front of the home. Primary bedroom located on the main floor. Large doors that lead to the backyard. Bedroom also has a large private bathroom with a steam shower, and walk in closet. Three bedrooms located on the upper level. One of the bedrooms has a private balcony with beautiful views over looking the property. Finished basement offering a bedroom, entertainment, recreation, sunroom. Also, a private theater room. The basement also has two large storage areas. Cozy patio in the backyard with powered retractable sun screen, such a great unexpected feature. A one of a kind private observation deck with spectacular views. Three car attached garage, and a large detached recreational barn, garage that's perfect for storing large vehicles. Grand circular driveway leading up to the home. Just minutes away from restaurants and shopping. This is the perfect opportunity to own a beautiful home in an