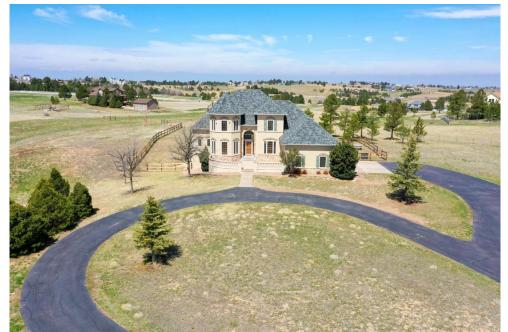

## PROPERTY DETAILS

Welcome to The Amanda Pines Estates, one of the most exclusive communities in Parker! Walk into a grand entrance, with high vaulted ceilings and large windows that provide ample natural sunlight. Large family room with an elegant fireplace with stone leading up to the ceiling. Wonderful views out to the 5.86 acres of private land. Windows have beautiful upgraded plantation shutters. Gorgeous new hardwood floors and tile throughout the main area! Open concept living on the main level. Large kitchen with beautiful granite countertops, including a lot of counter space. Stainless steel appliances, featuring a gas range and two ovens. Large private office in the front of the home. Primary bedroom located on the main floor. Large doors that lead to the backyard. Bedroom also has a large private bathroom with a steam shower, and walk in closet. Three bedrooms located on the upper level. One of the bedrooms has a private balcony with beautiful views over looking the property. Finished basement offering a bedroom, entertainment, recreation, sunroom. Also, a private theater room. The basement also has two large storage areas. Cozy patio in the backyard with powered retractable sun screen, such a great unexpected feature. A one of a kind private observation deck with spectacular views. Three car attached garage, and a large detached recreational barn, garage that's perfect for storing large vehicles. Grand circular driveway leading up to the home. Just minutes away from restaurants and shopping. This is the perfect opportunity to own a beautiful home in an