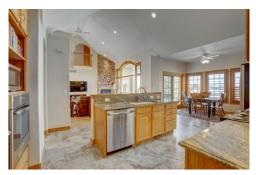

## PROPERTY DETAILS

Welcome to The Amanda Pines Estates, one of the most exclusive communities in Parker! Walk into a grand entrance, with high vaulted ceilings and large windows that provide ample natural sunlight. Large family room with an elegant fireplace with stone leading up to the ceiling. Wonderful views out to the 5.86 acres of private land. Windows have beautiful upgraded plantation shutters. Gorgeous new hardwood floors and tile throughout the main area! Open concept living on the main level. Large kitchen with beautiful granite countertops, including a lot of counter space. Stainless steel appliances, featuring a gas range and two ovens. Large private office in the front of the home. Primary bedroom located on the main floor. Large doors that lead to the backyard. Bedroom also has a large private bathroom with a steam shower, and walk in closet. Three bedrooms located on the upper level. One of the bedrooms has a private balcony with beautiful views over looking the property. Finished basement offering a bedroom, entertainment, recreation, sunroom. Also, a private theater room. The basement also has two large storage areas. Cozy patio in the backyard with powered retractable sun screen, such a great unexpected feature. A one of a kind private observation deck with spectacular views. Three car attached garage, and a large detached recreational barn, garage that's perfect for storing large vehicles. Grand circular driveway leading up to the home. Just minutes away from restaurants and shopping. This is the perfect opportunity to own a beautiful home in an