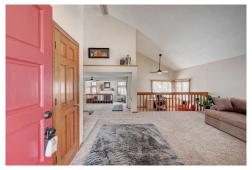

# PROPERTY DETAILS

Beautiful, open-concept, lodge-style mountain home in Genesee Village. Large wraparound deck opens right out to spectacular views of Genesee Mountain, migrating wildlife and the famous Sculptured House. 3BR, 4BA with fully finished, walkout basement in-law. Throughout, solid maple wood doors, solid maple plantation shutters and real-wood blinds as well as granite countertops. Brand-new water heater, newer furnace, and new contemporary

LED lighting and ceiling fans, new faucets, plumbing fixtures and re-insulation recently updated. More than 3,000 square feet of comfy, cozy living for outdoor lovers. The property is professionally landscaped and surrounded by open space on 3 sides and the front opens right out onto a hiking and mountain-biking trail leading to the Genesee Mountain, American Bison and Beaver Brook trail systems. Also located right on the Genesee Mountain Loop road-biking circuit. Be skiing at Loveland in 40 minutes or attending a Rockies game in 30.