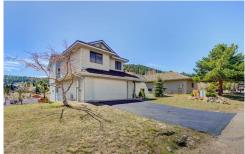

# PROPERTY DETAILS

Beautiful, open-concept, lodge-style mountain home in Genesee Village. Large wraparound deck opens right out to spectacular views of Genesee Mountain, migrating wildlife and the famous Sculptured House. 3BR, 4BA with fully finished, walkout basement in-law. Throughout, solid maple wood doors, solid maple plantation shutters and real-wood blinds as well as granite countertops. Brand-new water heater, newer furnace, and new contemporary

LED lighting and ceiling fans, new faucets, plumbing fixtures and re-insulation recently updated. More than 3,000 square feet of comfy, cozy living for outdoor lovers. The property is professionally landscaped and surrounded by open space on 3 sides and the front opens right out onto a hiking and mountain-biking trail leading to the Genesee Mountain, American Bison and Beaver Brook trail systems. Also located right on the Genesee Mountain Loop road-biking circuit. Be skiing at Loveland in 40 minutes or attending a Rockies game in 30.