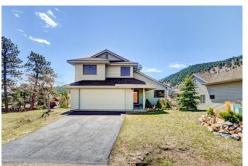

# PROPERTY DETAILS

Beautiful, open-concept, lodge-style mountain home in Genesee Village. Large wraparound deck opens right out to spectacular views of Genesee Mountain, migrating wildlife and the famous Sculptured House. 3BR, 4BA with fully finished, walkout basement in-law. Throughout, solid maple wood doors, solid maple plantation shutters and real-wood blinds as well as granite countertops. Brand-new water heater, newer furnace, and new contemporary

LED lighting and ceiling fans, new faucets, plumbing fixtures and re-insulation recently updated. More than 3,000 square feet of comfy, cozy living for outdoor lovers. The property is professionally landscaped and surrounded by open space on 3 sides and the front opens right out onto a hiking and mountain-biking trail leading to the Genesee Mountain, American Bison and Beaver Brook trail systems. Also located right on the Genesee Mountain Loop road-biking circuit. Be skiing at Loveland in 40 minutes or attending a Rockies game in 30.