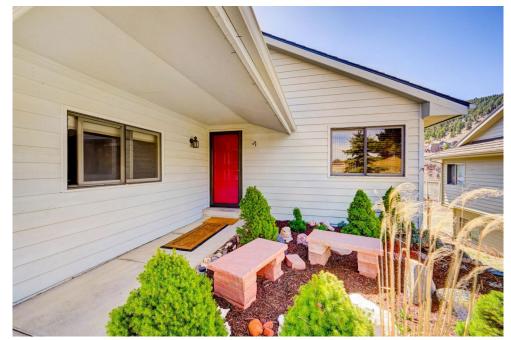

# PROPERTY DETAILS

Beautiful, open-concept, lodge-style mountain home in Genesee Village. Large wraparound deck opens right out to spectacular views of Genesee Mountain, migrating wildlife and the famous Sculptured House. 3BR, 4BA with fully finished, walkout basement in-law. Throughout, solid maple wood doors, solid maple plantation shutters and real-wood blinds as well as granite countertops. Brand-new water heater, newer furnace, and new contemporary

LED lighting and ceiling fans, new faucets, plumbing fixtures and re-insulation recently updated. More than 3,000 square feet of comfy, cozy living for outdoor lovers. The property is professionally landscaped and surrounded by open space on 3 sides and the front opens right out onto a hiking and mountain-biking trail leading to the Genesee Mountain, American Bison and Beaver Brook trail systems. Also located right on the Genesee Mountain Loop road-biking circuit. Be skiing at Loveland in 40 minutes or attending a Rockies game in 30.