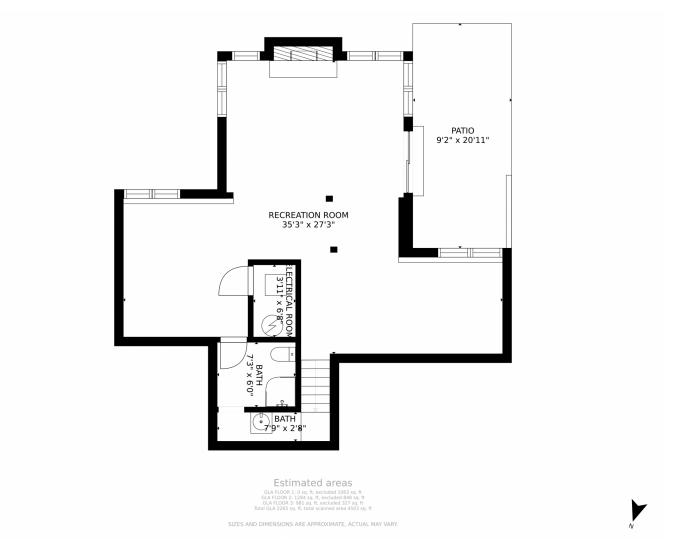

# 24040 Genesee Village Road, Golden, CO 80401 — Lower Level

Disclaimer: Sizes and Dimensions are Approximate, Actual May Vary.