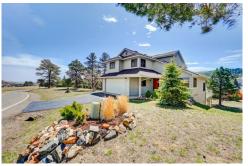

# PROPERTY DETAILS

Beautiful, open-concept, lodge-style mountain home in Genesee Village. Large wraparound deck opens right out to spectacular views of Genesee Mountain, migrating wildlife and the famous Sculptured House. 3BR, 4BA with fully finished, walkout basement in-law. Throughout, solid maple wood doors, solid maple plantation shutters and real-wood blinds as well as granite countertops. Brand-new water heater, newer furnace, and new contemporary

LED lighting and ceiling fans, new faucets, plumbing fixtures and re-insulation recently updated. More than 3,000 square feet of comfy, cozy living for outdoor lovers. The property is professionally landscaped and surrounded by open space on 3 sides and the front opens right out onto a hiking and mountain-biking trail leading to the Genesee Mountain, American Bison and Beaver Brook trail systems. Also located right on the Genesee Mountain Loop road-biking circuit. Be skiing at Loveland in 40 minutes or attending a Rockies game in 30.