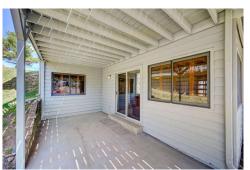

# PROPERTY DETAILS

Beautiful, open-concept, lodge-style mountain home in Genesee Village. Large wraparound deck opens right out to spectacular views of Genesee Mountain, migrating wildlife and the famous Sculptured House. 3BR, 4BA with fully finished, walkout basement in-law. Throughout, solid maple wood doors, solid maple plantation shutters and real-wood blinds as well as granite countertops. Brand-new water heater, newer furnace, and new contemporary

LED lighting and ceiling fans, new faucets, plumbing fixtures and re-insulation recently updated. More than 3,000 square feet of comfy, cozy living for outdoor lovers. The property is professionally landscaped and surrounded by open space on 3 sides and the front opens right out onto a hiking and mountain-biking trail leading to the Genesee Mountain, American Bison and Beaver Brook trail systems. Also located right on the Genesee Mountain Loop road-biking circuit. Be skiing at Loveland in 40 minutes or attending a Rockies game in 30.