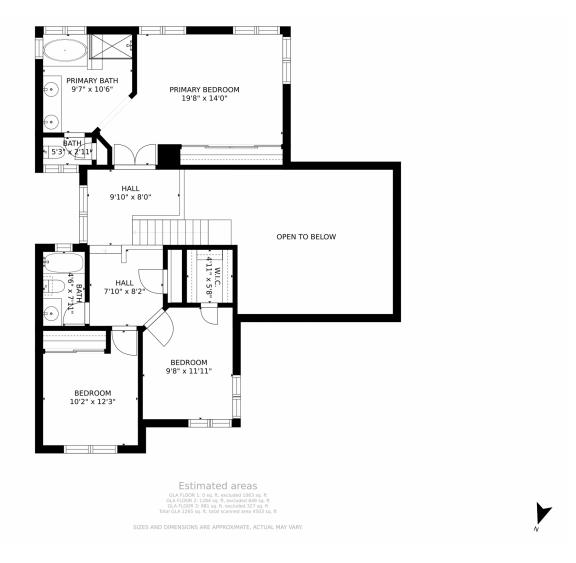

# 24040 Genesee Village Road, Golden, CO 80401 — Upper Level

Disclaimer: Sizes and Dimensions are Approximate, Actual May Vary.