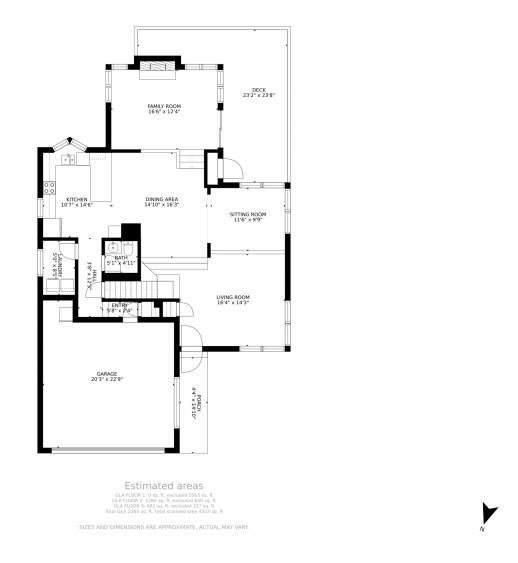

# 24040 Genesee Village Road, Golden, CO 80401 — Main Level

Disclaimer: Sizes and Dimensions are Approximate, Actual May Vary.