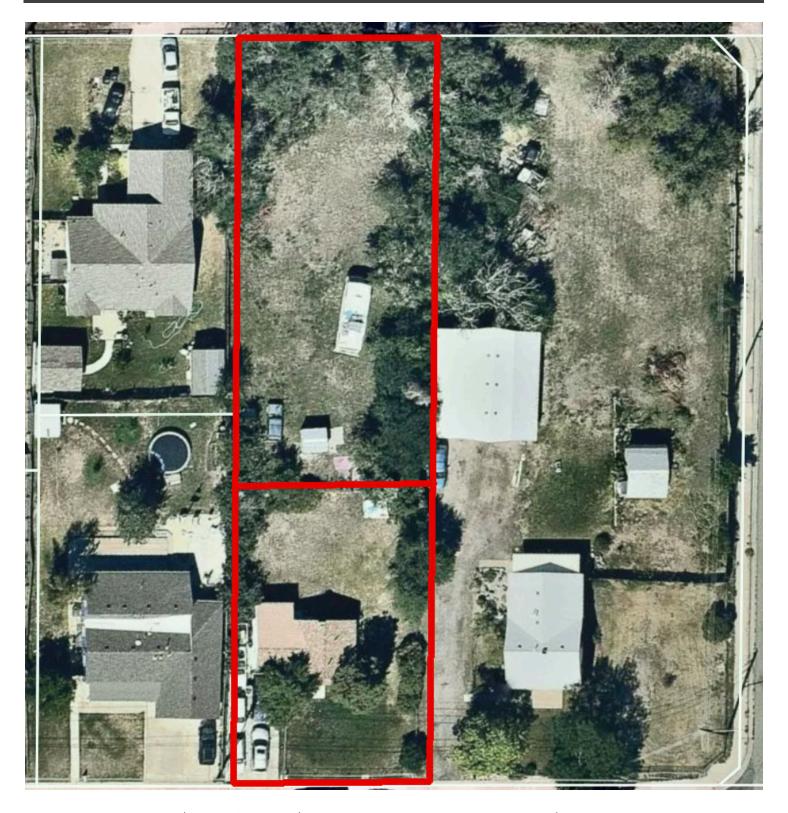

## 2490 W Aspen Court, Denver, CO 80219 - 2490/2411 Lot

Disclaimer: Sizes and Dimensions are Approximate, Actual May Vary.