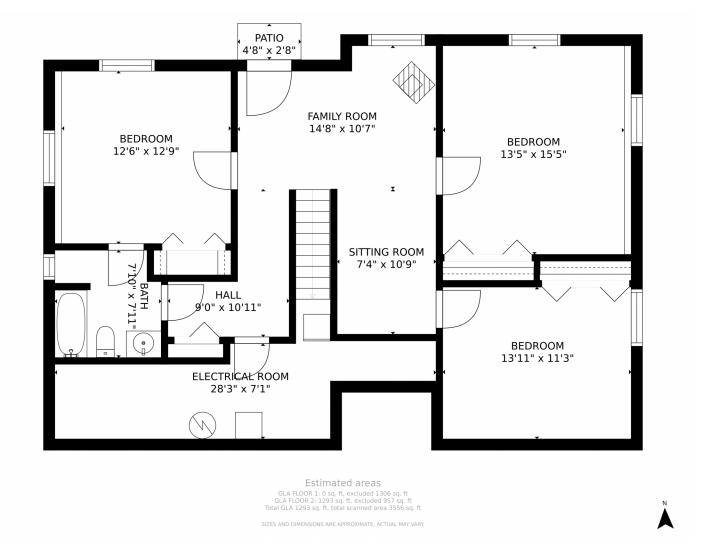

### 42 Evergreen Road, Bailey, CO 80421 — Lower Level

Disclaimer: Sizes and Dimensions are Approximate, Actual May Vary.