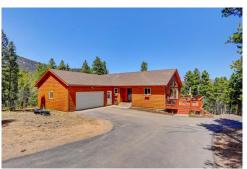

### PROPERTY DETAILS

Nestled in the beautiful town of Bailey, this 4BD/3BTH home gives the true meaning of Colorado Living. Quiet and peaceful, backing to a private 80-acre ranch and adjacent to Pike National Forest. Enter to an open layout, full of natural light and large picture windows with hickory wood flooring. The large kitchen, overlooking the great room, provides an abundance of storage, prep space and under cabinet lighting. Dual fuel heating with forced air and efficient wood pellet stove. The Primary Bedroom and attached ensuite located on the main level offer the most stunning mountain views. The laundry Room is also conveniently located on the main level. The walkout basement holds 3 additional bedrooms, full bath, and separate family room. Outside, the multi graded lot with kids play set and dog run has plenty of expansive space with a great location for parking an RV. The huge deck, perfect for entertaining, was refreshed in 2020. The paved driveway and oversized 2 Car Attached Garage provide convenience for mountain living. Don't miss out on this opportunity to live the Mountain Life. The septic is rated for 6 people/3 bedrooms.