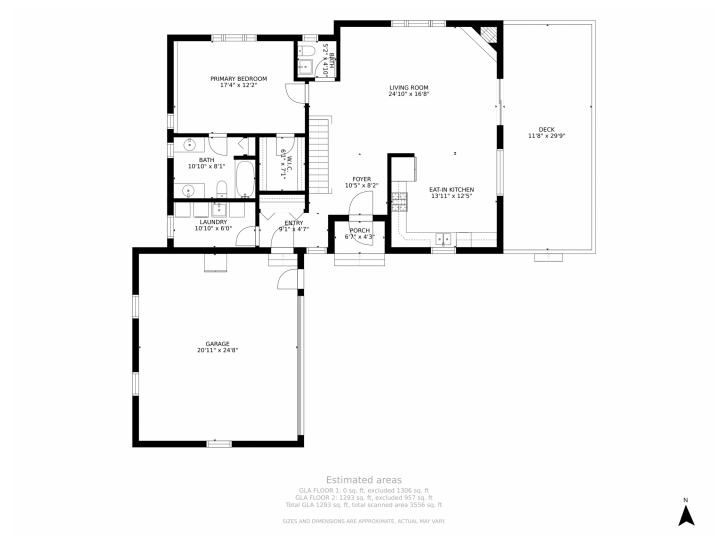

# 42 Evergreen Road, Bailey, CO 80421 — Main Level

Disclaimer: Sizes and Dimensions are Approximate, Actual May Vary.