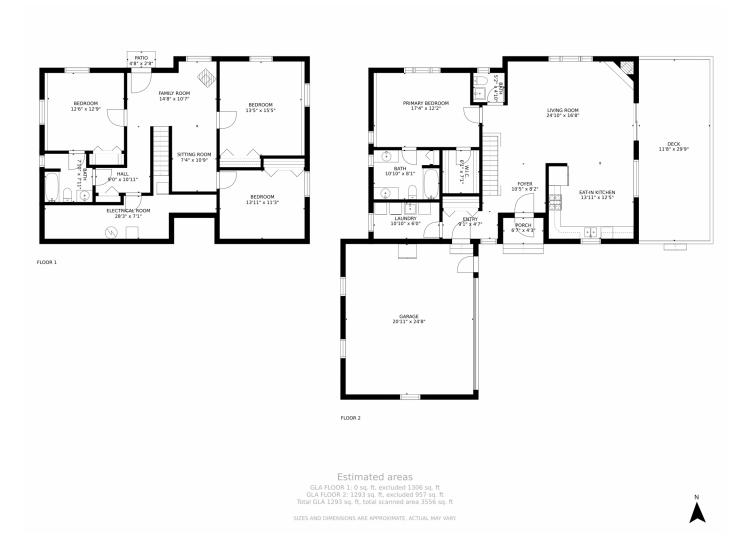

## 42 Evergreen Road, Bailey, CO 80421 — All Levels

Disclaimer: Sizes and Dimensions are Approximate, Actual May Vary.