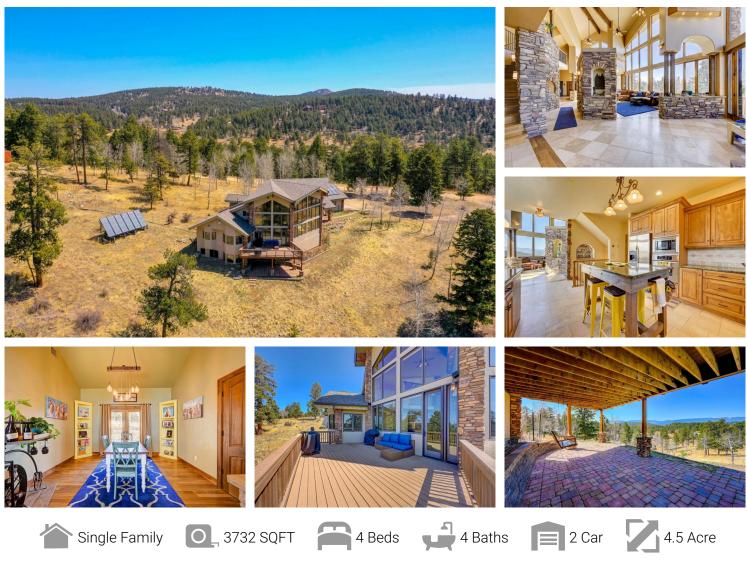

## PROPERTY DETAILS

No expense spared in this luxury mountain home! Solar panels, ambient floor heat, whole-home Generac generator, and breathtaking 180° views, all just 1.4 miles off Highway 285. On a south-facing, sun-soaked lot the home features soaring 30-foot ceilings, floor-to-ceiling windows, travertine and chestnut floors, and beautiful stonework. The gourmet kitchen delights with 42-inch custom cabinets, pull-outs, granite counter tops, built-in oven and microwave, soft-close drawers, walk-in pantry, and granite eat-at island. Watch wildlife meander through your 4+ acre property from the Master bedroom bay window with adjoining 5-piece master bath. On the main floor you'll also find a second bedroom with custom built closet and full bath. The wide, curved staircase leads you to an open loft perfect for hobbies, and large third bedroom complete with romantic Juliet balcony and custom made barn-door shutters. The lower level features an expansive fourth bedroom with bay window seating, two large closets, ensuite bath, and walk-out patio with expansive views. Heated garage with storage, workbench, and epoxy flooring. Property has level, wrap-around drive and is zoned for horses with level acreage to build your perfect stable. 10