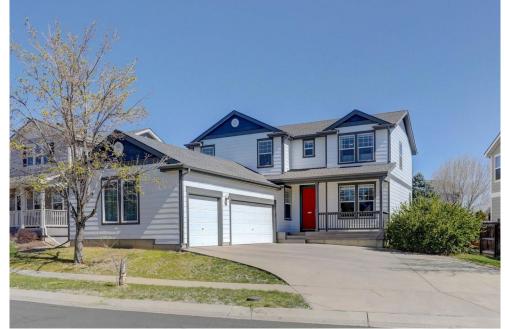

## PROPERTY DETAILS

Welcome to this beautiful home located in the Brighton East Farms community! Open concept living with large windows that provide tremendous natural light. Two large family room areas and a private dining room. Spacious eat in kitchen with an island and stainless-steel appliances. Laundry and mud room located on the main level, washer and dryer is included. Bedrooms all located on the second floor. Huge primary bedroom featuring an exquisite bathroom with a large walk-in shower and walk-in closets. Large loft/ recreation area will laminate flooring. New carpet was recently installed in the home. Fenced in backyard, with a patio and large trees that provide privacy. This is a great space to relax and entertain. Three car garage with a lot of opportunities for storage. A new furnace was just recently installed. Just minutes away from restaurants and shopping. This is the perfect opportunity to own a beautiful home in an amazing community!