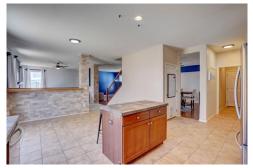

## PROPERTY DETAILS

Welcome to this beautiful home located in the Brighton East Farms community! Open concept living with large windows that provide tremendous natural light. Two large family room areas and a private dining room. Spacious eat in kitchen with an island and stainless-steel appliances. Laundry and mud room located on the main level, washer and dryer is included. Bedrooms all located on the second floor. Huge primary bedroom featuring an exquisite bathroom with a large walk-in shower and walk-in closets. Large loft/ recreation area will laminate flooring. New carpet was recently installed in the home. Fenced in backyard, with a patio and large trees that provide privacy. This is a great space to relax and entertain. Three car garage with a lot of opportunities for storage. A new furnace was just recently installed. Just minutes away from restaurants and shopping. This is the perfect opportunity to own a beautiful home in an amazing community!