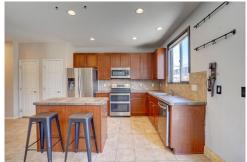

## PROPERTY DETAILS

Welcome to this beautiful home located in the Brighton East Farms community! Open concept living with large windows that provide tremendous natural light. Two large family room areas and a private dining room. Spacious eat in kitchen with an island and stainless-steel appliances. Laundry and mud room located on the main level, washer and dryer is included. Bedrooms all located on the second floor. Huge primary bedroom featuring an exquisite bathroom with a large walk-in shower and walk-in closets. Large loft/ recreation area will laminate flooring. New carpet was recently installed in the home. Fenced in backyard, with a patio and large trees that provide privacy. This is a great space to relax and entertain. Three car garage with a lot of opportunities for storage. A new furnace was just recently installed. Just minutes away from restaurants and shopping. This is the perfect opportunity to own a beautiful home in an amazing community!