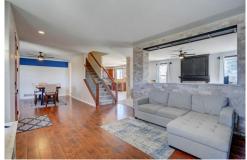

## PROPERTY DETAILS

Welcome to this beautiful home located in the Brighton East Farms community! Open concept living with large windows that provide tremendous natural light. Two large family room areas and a private dining room. Spacious eat in kitchen with an island and stainless-steel appliances. Laundry and mud room located on the main level, washer and dryer is included. Bedrooms all located on the second floor. Huge primary bedroom featuring an exquisite bathroom with a large walk-in shower and walk-in closets. Large loft/ recreation area will laminate flooring. New carpet was recently installed in the home. Fenced in backyard, with a patio and large trees that provide privacy. This is a great space to relax and entertain. Three car garage with a lot of opportunities for storage. A new furnace was just recently installed. Just minutes away from restaurants and shopping. This is the perfect opportunity to own a beautiful home in an amazing community!